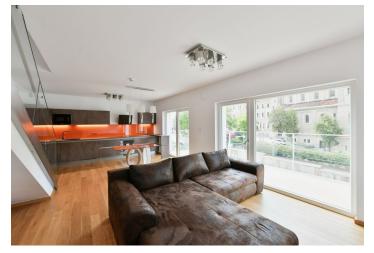

The lower level of the apartment includes a living room with a fully fitted open plan kitchen and **balcony**, a master bedroom with a fitted **walk-in closet**, an en-suite bathroom (walk-in shower, toilet) and a **balcony** offering beautiful views of Old Town, the National Theater, the Vyšehrad fortress, and Prague's high-rise buildings skyline, including the V-Tower, a second bedroom with an en-suite bathroom (walk-in shower, toilet), an additional toilet with a utility area, and an entrance hall. The upper level features an open **gallery/office** plus a **green roof terrace** with wonderful views of the city.

High-standard equipment and materials, **air-condition**, **hardwood floors**, tiles, Swiss lighting fixtures, washing machine, dishwasher, induction cooktop, microwave oven, barrier-free access. A **garage parking** space is included.