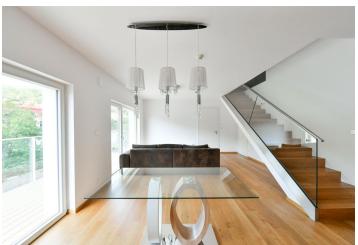

The lower level of the apartment includes a living room with a fully fitted open plan kitchen and **balcony**, a master bedroom with a fitted **walk-in closet**, an en-suite bathroom (walk-in shower, toilet) and a **balcony** offering beautiful views of Old Town, the National Theater, the Vyšehrad fortress, and Prague's high-rise buildings skyline, including the V-Tower, a second bedroom with an en-suite bathroom (walk-in shower, toilet), an additional toilet with a utility area, and an entrance hall. The upper level features an open **gallery/office** plus a **green roof terrace** with wonderful views of the city.

High-standard equipment and materials, **air-condition**, **hardwood floors**, tiles, Swiss lighting fixtures, washing machine, dishwasher, induction cooktop, microwave oven, barrier-free access. A **garage parking** space is included.