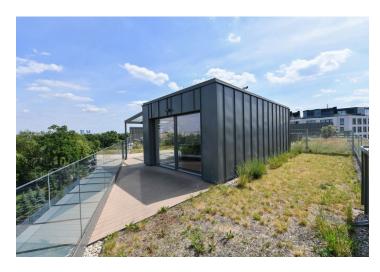

## **Apartment Three-bedroom (4+kk)**

Rented

144.1 m², Prague 5, Smíchov, Kobrova

| Total area       | 288 m²                                                                                                                        |
|------------------|-------------------------------------------------------------------------------------------------------------------------------|
| Floor area*      | 144 m²                                                                                                                        |
| Balcony          | 24 m²                                                                                                                         |
| Terrace          | 120 m²                                                                                                                        |
| Parking          | Garage parking.                                                                                                               |
| Garage           | Yes                                                                                                                           |
| Cellar           | -                                                                                                                             |
| Service price    | Monthly deposit for services,<br>reception, security, water,<br>and heating: CZK 17,928.<br>Electricity is billed separately. |
| PENB             | В                                                                                                                             |
| Reference number | 42833                                                                                                                         |
| Available from   | Immediately                                                                                                                   |

The lower level of the apartment includes a living room with a fully fitted open plan kitchen and **balcony**, a master bedroom with a fitted **walk-in closet**, an en-suite bathroom (walk-in shower, toilet) and a **balcony** offering beautiful views of Old Town, the National Theater, the Vyšehrad fortress, and Prague's high-rise buildings skyline, including the V-Tower, a second bedroom with an en-suite bathroom (walk-in shower, toilet), an additional toilet with a utility area, and an entrance hall. The upper level features an open **gallery/office** plus a **green roof terrace** with wonderful views of the city.