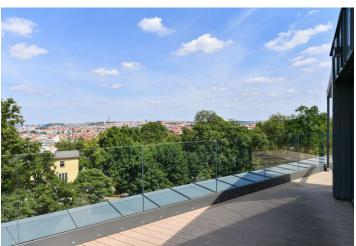

The lower level of the apartment includes a living room with a fully fitted open plan kitchen and **balcony**, a master bedroom with a fitted **walk-in closet**, an en-suite bathroom (walk-in shower, toilet) and a **balcony** offering beautiful views of Old Town, the National Theater, the Vyšehrad fortress, and Prague's high-rise buildings skyline, including the V-Tower, a second bedroom with an en-suite bathroom (walk-in shower, toilet), an additional toilet with a utility area, and an entrance hall. The upper level features an open **gallery/office** plus a **green roof terrace** with wonderful views of the city.