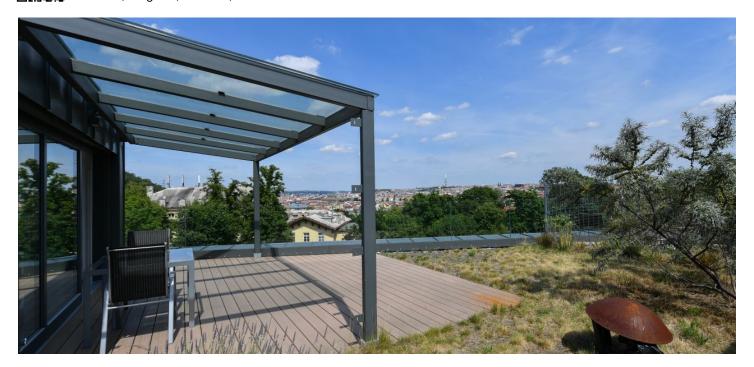

## **Apartment Three-bedroom (4+kk)**

Rented

144.1 m², Prague 5, Smíchov, Kobrova

| Total area       | 288 m²                                                                                                                        |
|------------------|-------------------------------------------------------------------------------------------------------------------------------|
| Floor area*      | 144 m²                                                                                                                        |
| Balcony          | 24 m²                                                                                                                         |
| Terrace          | 120 m²                                                                                                                        |
| Parking          | Garage parking.                                                                                                               |
| Garage           | Yes                                                                                                                           |
| Cellar           | -                                                                                                                             |
| Service price    | Monthly deposit for services,<br>reception, security, water,<br>and heating: CZK 17,928.<br>Electricity is billed separately. |
| PENB             | В                                                                                                                             |
| Reference number | 42833                                                                                                                         |
| Available from   | Immediately                                                                                                                   |

The lower level of the apartment includes a living room with a fully fitted open plan kitchen and **balcony**, a master bedroom with a fitted **walk-in closet**, an en-suite bathroom (walk-in shower, toilet) and a **balcony** offering beautiful views of Old Town, the National Theater, the Vyšehrad fortress, and Prague's high-rise buildings skyline, including the V-Tower, a second bedroom with an en-suite bathroom (walk-in shower, toilet), an additional toilet with a utility area, and an entrance hall. The upper level features an open **gallery/office** plus a **green roof terrace** with wonderful views of the city.