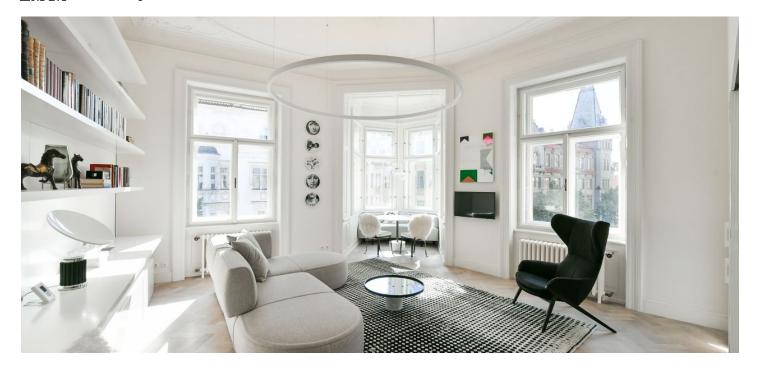

<sup>\*</sup> Size of the unit according to the Housing Act.
The area consists of the sum total of the internal area of every room.

High-end apartment in an attractive location. This meticulously refurbished and completely furnished corner designer apartment is on the 3rd floor of a historic building with an elevator and preserved original architectural details. Located in the historic center of Prague, at one of the most desirable residential addresses, just moments from the Vltava embankment and Old Town Square. Prestigious Pařížská Street boasts buildings built in a grand style, luxury shops and boutiques, and excellent restaurants. Full amenities are available within easy reach, and the Staroměstská metro station is close-by.

The interior of the apartment features a living room with a **bay window** and a fully fitted open plan kitchen, a bedroom with built-in wardrobes and an ensuite bathroom including a walk-in shower, a separate toilet, a utility room, a spacious hall, and an entrance hall.

Top quality equipment and materials, hardwood parquet floors, tiles, marble in the kitchen and bathroom, high ceilings, gas boiler, washer, dryer, Miele kitchen appliances, dishwasher, induction cooktop, combination oven, TV. Mid-term rental is available at a higher rent.