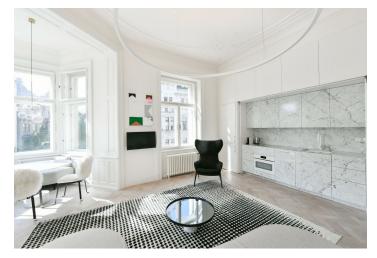

The interior of the apartment features a living room with a **bay window** and a fully fitted open plan kitchen, a bedroom with built-in wardrobes and an ensuite bathroom including a walk-in shower, a separate toilet, a utility room, a spacious hall, and an entrance hall.

Top quality equipment and materials, hardwood parquet floors, tiles, marble in the kitchen and bathroom, high ceilings, gas boiler, washer, dryer, Miele kitchen appliances, dishwasher, induction cooktop, combination oven, TV. Mid-term rental is available at a higher rent.