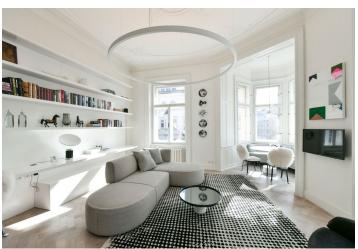

The interior of the apartment features a living room with a **bay window** and a fully fitted open plan kitchen, a bedroom with built-in wardrobes and an ensuite bathroom including a walk-in shower, a separate toilet, a utility room, a spacious hall, and an entrance hall.

Top quality equipment and materials, hardwood parquet floors, tiles, marble in the kitchen and bathroom, high ceilings, gas boiler, washer, dryer, Miele kitchen appliances, dishwasher, induction cooktop, combination oven, TV. Mid-term rental is available at a higher rent.