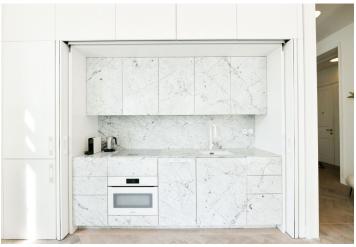

The interior of the apartment features a living room with a **bay window** and a fully fitted open plan kitchen, a bedroom with built-in wardrobes and an ensuite bathroom including a walk-in shower, a separate toilet, a utility room, a spacious hall, and an entrance hall.

Top quality equipment and materials, hardwood parquet floors, tiles, marble in the kitchen and bathroom, high ceilings, gas boiler, washer, dryer, Miele kitchen appliances, dishwasher, induction cooktop, combination oven, TV. Mid-term rental is available at a higher rent.