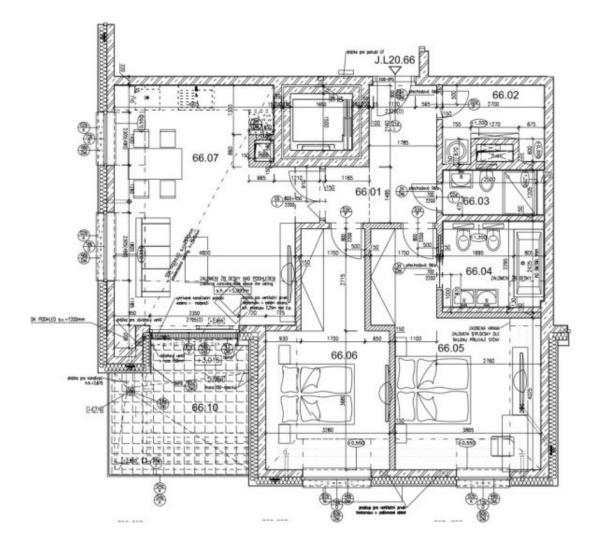

The layout offers a spacious living room connected to the kitchen, dining room, and **terrace** with nice views of the residence's **garden** and **Troja Castle**, as well as 2 bedrooms, 2 bathrooms (1 with a bathtub, 1 with a shower), **a walk-in closet**, a separate toilet, a utility room, and an entrance hall.

Floor area 93.9 m², terrace 12.7 m².

The apartment is rented at marker rent until May 2024.

Sold

Svoboda & Williams s.r.o. info@svoboda-williams.com www.svoboda-williams.com **Prague** +420 257 328 281 +420 724 551 238