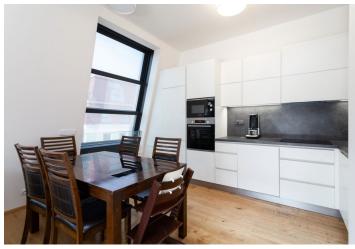

Facilities include **air-conditioning**, **wooden floors**, a **tropical wood** terrace, electrically operated large-format windows with front window blinds, central underfloor heating, a video intercom, and a preparation for a smart home system, and a security system. The kitchen is fully equipped with **Bosch** appliances. The purchase price include **a garage parking space** and **a cellar**. The building has **an elevator**.