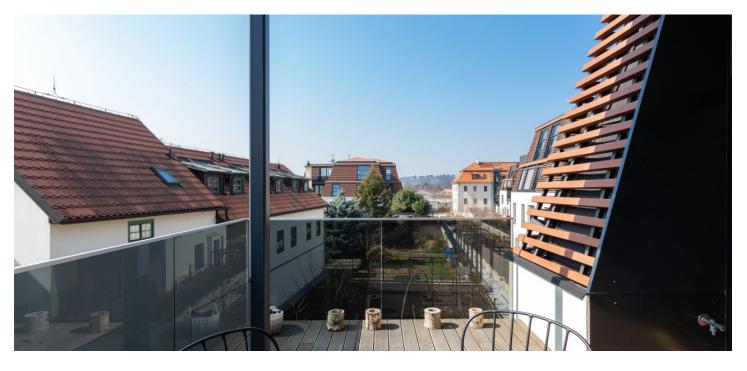

The layout offers a spacious living room connected to the kitchen, dining room, and **terrace** with nice views of the residence's **garden** and **Troja Castle**, as well as 2 bedrooms, 2 bathrooms (1 with a bathtub, 1 with a shower), **a walk-in closet**, a separate toilet, a utility room, and an entrance hall.

A quiet location with a long history of settlement, a few steps from the Vltava Embankment, in close proximity to a castle park, a zoo, and botanical gardens. A popular bike path along the Vltava River runs almost around the building, which can be used for a comfortable ride to the city center. The place is surrounded by beautiful nature with several natural monuments; it is possible to walk to Stromovka Park via the new footbridge. A private ecoschool operates in the neighborhood, and there is an elementary school and a high school within walking distance. Fast and frequent bus connections go to the Nádraží Holešovice metro station (line C). The entrance to the Blanka tunnel complex is also nearby.