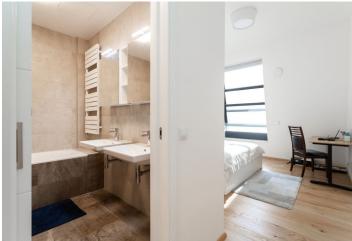

The layout offers a spacious living room connected to the kitchen, dining room, and **terrace** with nice views of the residence's **garden** and **Troja Castle**, as well as 2 bedrooms, 2 bathrooms (1 with a bathtub, 1 with a shower), **a walk-in closet**, a separate toilet, a utility room, and an entrance hall.

Facilities include **air-conditioning**, **wooden floors**, a **tropical wood** terrace, electrically operated large-format windows with front window blinds, central underfloor heating, a video intercom, and a preparation for a smart home system, and a security system. The kitchen is fully equipped with **Bosch** appliances. The purchase price include **a garage parking space** and **a cellar**. The building has **an elevator**.