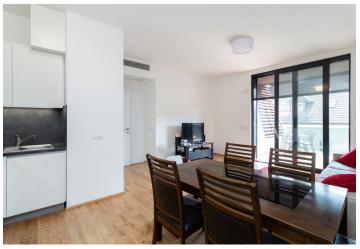

The layout offers a spacious living room connected to the kitchen, dining room, and **terrace** with nice views of the residence's **garden** and **Troja Castle**, as well as 2 bedrooms, 2 bathrooms (1 with a bathtub, 1 with a shower), **a walk-in closet**, a separate toilet, a utility room, and an entrance hall.

Facilities include **air-conditioning**, **wooden floors**, a **tropical wood** terrace, electrically operated large-format windows with front window blinds, central underfloor heating, a video intercom, and a preparation for a smart home system, and a security system. The kitchen is fully equipped with **Bosch** appliances. The purchase price include **a garage parking space** and **a cellar**. The building has **an elevator**.