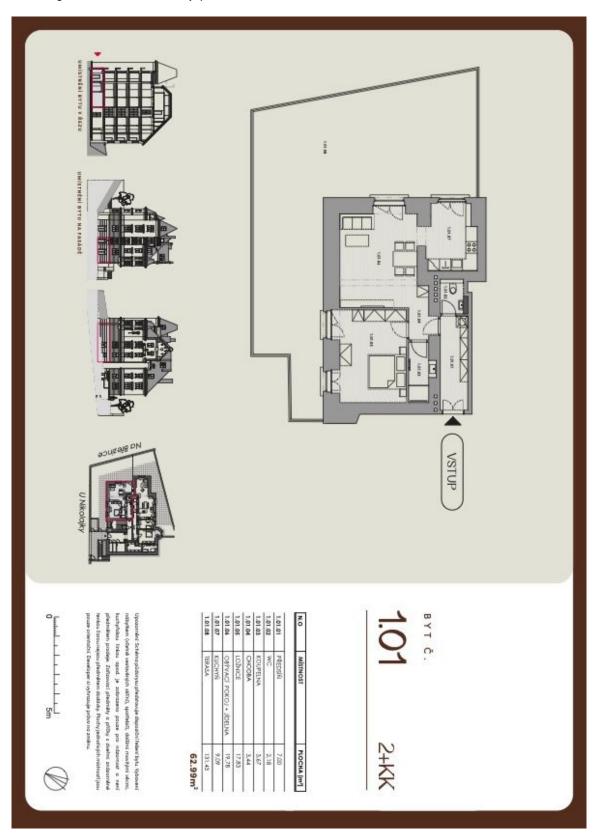

Floor area 62.99 m², private garden 131.43 m².

The apartment is offered in cooperative ownership with the possibility of immediate transfer to personal ownership.