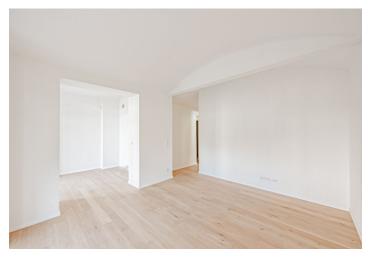

The apartment with **vaulted ceilings** consists of a living room with a kitchen corner, where there is a preparation for a kitchen, a bedroom, a bathroom, a separate toilet, and a hallway. All rooms have access to a **private corner** garden with an area of 132 sq. m.

High-standard facilities include **quality oak floors**, LAUFEN designer sanitary ware, **new casement windows** with external insulated double-glazed panes, safety and fire replicas of the original entrance doors, and trendy interior doors. Heating is provided from the central boiler room in the building.