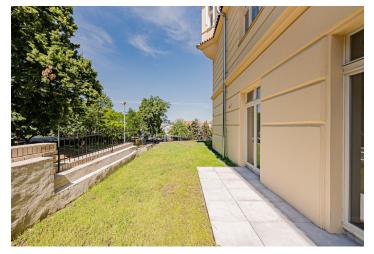

The apartment with **vaulted ceilings** consists of a living room with a kitchen corner, where there is a preparation for a kitchen, a bedroom, a bathroom, a separate toilet, and a hallway. All rooms have access to a **private corner** garden with an area of 132 sq. m.

Floor area 62.99 m², private garden 131.43 m².

The apartment is offered in cooperative ownership with the possibility of immediate transfer to personal ownership.