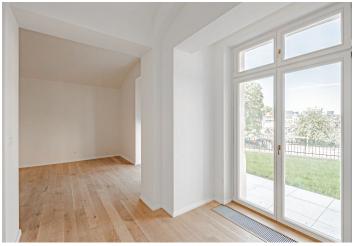

The apartment with **vaulted ceilings** consists of a living room with a kitchen corner, where there is a preparation for a kitchen, a bedroom, a bathroom, a separate toilet, and a hallway. All rooms have access to a **private corner** garden with an area of 132 sq. m.

High-standard facilities include **quality oak floors**, LAUFEN designer sanitary ware, **new casement windows** with external insulated double-glazed panes, safety and fire replicas of the original entrance doors, and trendy interior doors. Heating is provided from the central boiler room in the building.