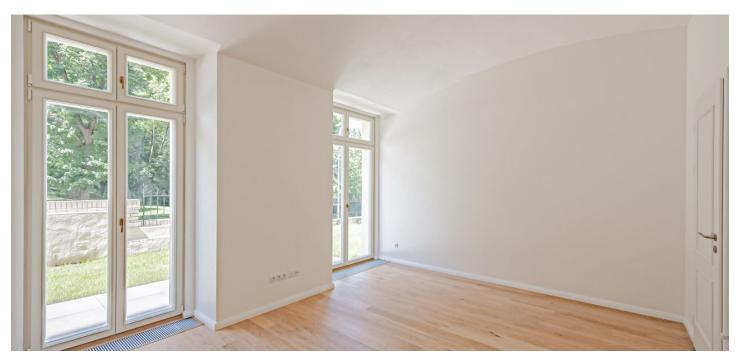

The apartment with **vaulted ceilings** consists of a living room with a kitchen corner, where there is a preparation for a kitchen, a bedroom, a bathroom, a separate toilet, and a hallway. All rooms have access to a **private corner** garden with an area of 132 sq. m.

High-standard facilities include **quality oak floors**, LAUFEN designer sanitary ware, **new casement windows** with external insulated double-glazed panes, safety and fire replicas of the original entrance doors, and trendy interior doors. Heating is provided from the central boiler room in the building.