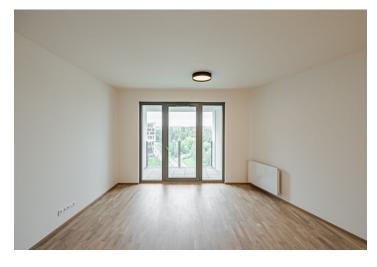

The interior features a living room with a fully fitted open plan kitchen and access to the **enclosed balcony**, two bedrooms, a bathroom including a bathtub with a shower screen and a toilet, a utility/storage room, an additional separate toilet, and an entrance hall.

Hardwood floors, tiles, built-in wardrobes and storage space, automatic exterior blinds, central heating, custom-made kitchen with a Corian worktop, cellar. Faces west. A garage parking space available at CZK 3,000/month + maintenance charges.