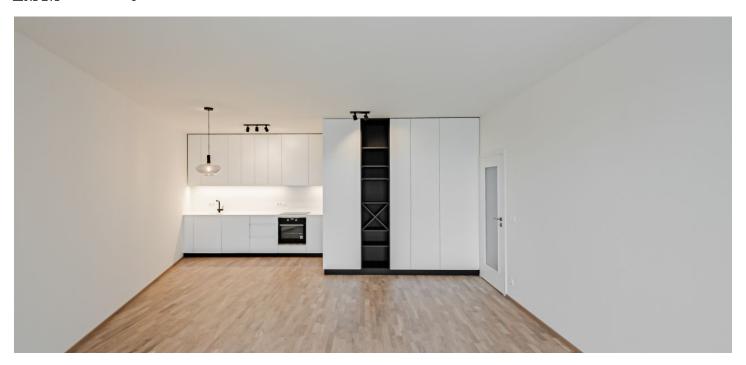

The interior features a living room with a fully fitted open plan kitchen and access to the **enclosed balcony**, two bedrooms, a bathroom including a bathtub with a shower screen and a toilet, a utility/storage room, an additional separate toilet, and an entrance hall.

Hardwood floors, tiles, built-in wardrobes and storage space, automatic exterior blinds, central heating, custom-made kitchen with a Corian worktop, cellar. Faces west. A garage parking space available at CZK 3,000/month + maintenance charges.