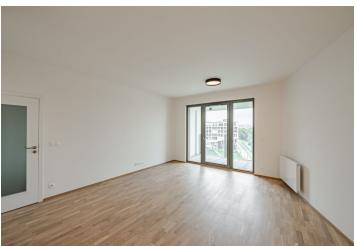

The interior features a living room with a fully fitted open plan kitchen and access to the **enclosed balcony**, two bedrooms, a bathroom including a bathtub with a shower screen and a toilet, a utility/storage room, an additional separate toilet, and an entrance hall.

Hardwood floors, tiles, built-in wardrobes and storage space, automatic exterior blinds, central heating, custom-made kitchen with a Corian worktop, cellar. Faces west. A garage parking space available at CZK 3,000/month + maintenance charges.