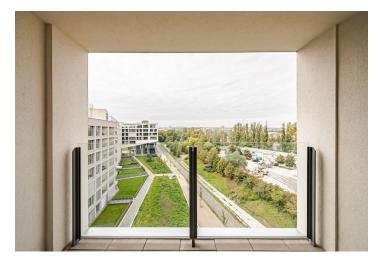

\* Area of the unit according to the Civil Code. The area consists of the sum total area of the entire unit bounded by perimeter walls.

This bright apartment with an enclosed balcony with views of the surrounding greenery, the river, and Prague Castle is on the 6th floor of the newly constructed Port Karolina residential project. Amenities include a reception, underground parking, and a shared terrace on the 7th floor. Located on the Vltava riverbank on Rohanský Island, in a sought-after dynamic neighborhood on the border of Prague 1 and Prague 8, with full amenities within easy reach and quick access to the city center by tram and from the Křižíkova metro station, which is just a few blocks away. A bike and a jogging path is steps from the building, and a fitness/relaxation center and a golf course are nearby.

The interior features a living room with a fully fitted open plan kitchen and access to the **enclosed balcony**, two bedrooms, a bathroom including a bathtub with a shower screen and a toilet, a utility/storage room, an additional separate toilet, and an entrance hall.