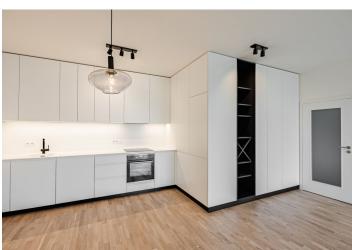

The interior features a living room with a fully fitted open plan kitchen and access to the **enclosed balcony**, two bedrooms, a bathroom including a bathtub with a shower screen and a toilet, a utility/storage room, an additional separate toilet, and an entrance hall.

Hardwood floors, tiles, built-in wardrobes and storage space, automatic exterior blinds, central heating, custom-made kitchen with a Corian worktop, cellar. Faces west. A garage parking space available at CZK 3,000/month + maintenance charges.