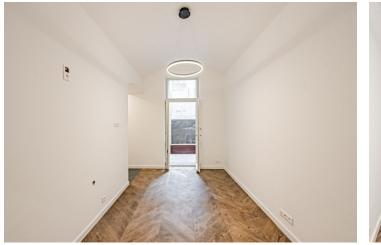

This nicely maintained non-residential space is situated in the basement of an Art Nouveau apartment building, which was completely renovated last year. The building is located in the wider city center, on a street parallel to Koněvova Street, less than 5 minutes by bus from the Florenc transfer station.

The area is divided into a main room (with a preparation for a kitchen), a bathroom, and a vestibule. The main room has access to a small **English courtyard.** The space is suitable, for example, as a coaching or therapy session room.

The high-standard facilities include oak oiled parquet floors, large-format tiles in white marble and grey stone decor, brand-name sanitary ware, white coffered interior doors, and historic-style fire-proof doors. The entire space is very bright.