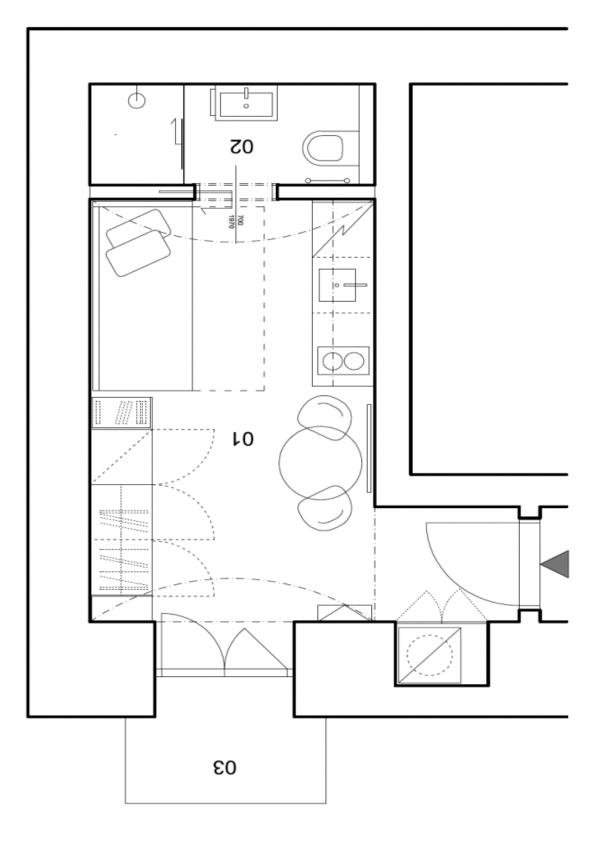

The area is divided into a main room (with a preparation for a kitchen), a bathroom, and a vestibule. The main room has access to a small **English courtyard.** The space is suitable, for example, as a coaching or therapy session room.

Interior 19 m<sup>2</sup>.

In addition to regular property viewings, we also offer real-time video viewings via WhatsApp, FaceTime, Messenger, Skype, and other apps.

Svoboda & Williams s.r.o. info@svoboda-williams.com www.svoboda-williams.com **Prague** +420 257 328 281 +420 724 551 238 Brno +420 543 250 711 +420 724 551 238