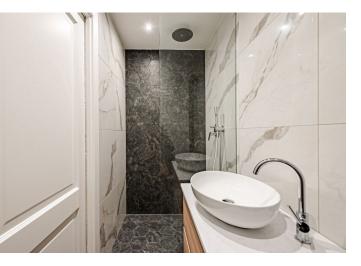

The area is divided into a main room (with a preparation for a kitchen), a bathroom, and a vestibule. The main room has access to a small **English courtyard.** The space is suitable, for example, as a coaching or therapy session room.

The high-standard facilities include oak oiled parquet floors, large-format tiles in white marble and grey stone decor, brand-name sanitary ware, white coffered interior doors, and historic-style fire-proof doors. The entire space is very bright.