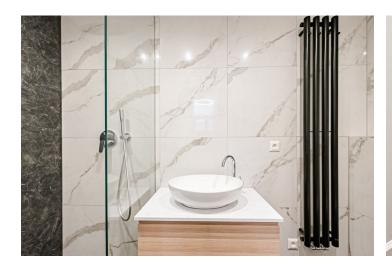

The area is divided into a main room (with a preparation for a kitchen), a bathroom, and a vestibule. The main room has access to a small **English courtyard.** The space is suitable, for example, as a coaching or therapy session room.

The high-standard facilities include oak oiled parquet floors, large-format tiles in white marble and grey stone decor, brand-name sanitary ware, white coffered interior doors, and historic-style fire-proof doors. The entire space is very bright.