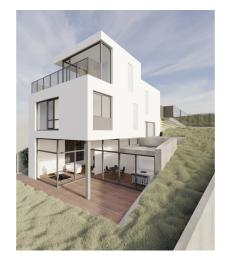

According to the valid zoning plan, the plot of land measuring 710 sq. m. is suitable for the construction of a **family house**, the **study** of which is part of the offer. The coefficient of the building's gross floor area is 0.3 (i.e. **208.93 sq. m.**). There are complete **utility networks**. Access to the land is via an asphalt road.