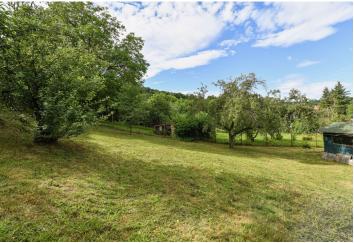

Sold

This unique plot of land with wonderful views of the Church of St. Matthew is set in the natural environment of the Šárecký Valley, in a perfectly quiet place surrounded by a nature park. This unique part of Prague 6 in Šárecké Valley is located within easy reach of all services, international schools, and the airport.

According to the valid zoning plan, the plot of land measuring 710 sq. m. is suitable for the construction of a **family house**, the **study** of which is part of the offer. The coefficient of the building's gross floor area is 0.3 (i.e. **208.93 sq. m.**). There are complete **utility networks**. Access to the land is via an asphalt road.

A lucrative and highly desirable location with only a few family villas surrounded by large gardens. The land has direct unobstructed views of the Church of St. Matthew, which is impressively illuminated in the evening. The beautiful surroundings are interspersed with hiking and biking trails. The Global Preschool, the prestigious ISP in Nebušice, the Riverside School in Sedlec, and the ČZU campus are within short driving distance. A bus stop with connections to the Podbaba tram stop and the Dejvická metro station is also close-by.