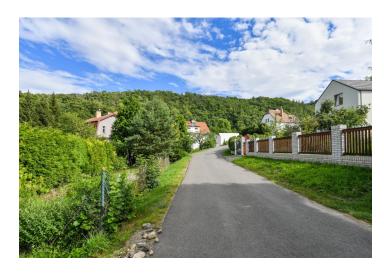

Sold

This unique plot of land with wonderful views of the Church of St. Matthew is set in the natural environment of the Šárecký Valley, in a perfectly quiet place surrounded by a nature park. This unique part of Prague 6 in Šárecké Valley is located within easy reach of all services, international schools, and the airport.

A lucrative and highly desirable location with only a few family villas surrounded by large gardens. The land has direct unobstructed views of the Church of St. Matthew, which is impressively illuminated in the evening. The beautiful surroundings are interspersed with hiking and biking trails. The Global Preschool, the prestigious ISP in Nebušice, the Riverside School in Sedlec, and the ČZU campus are within short driving distance. A bus stop with connections to the Podbaba tram stop and the Dejvická metro station is also close-by.