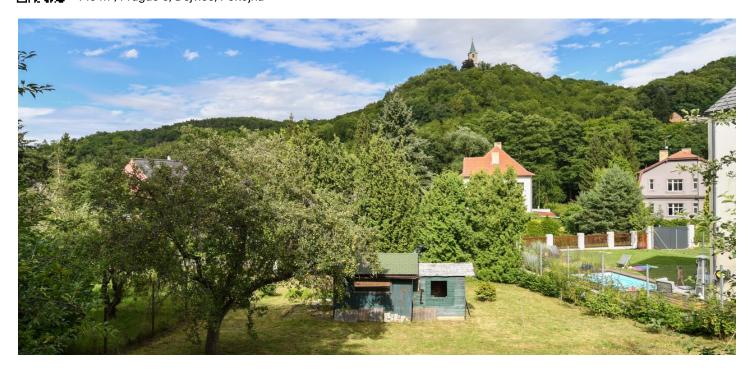

Sold

This unique plot of land with wonderful views of the Church of St. Matthew is set in the natural environment of the Šárecký Valley, in a perfectly quiet place surrounded by a nature park. This unique part of Prague 6 in Šárecké Valley is located within easy reach of all services, international schools, and the airport.

A lucrative and highly desirable location with only a few family villas surrounded by large gardens. The land has direct unobstructed views of the Church of St. Matthew, which is impressively illuminated in the evening. The beautiful surroundings are interspersed with hiking and biking trails. The Global Preschool, the prestigious ISP in Nebušice, the Riverside School in Sedlec, and the ČZU campus are within short driving distance. A bus stop with connections to the Podbaba tram stop and the Dejvická metro station is also close-by.