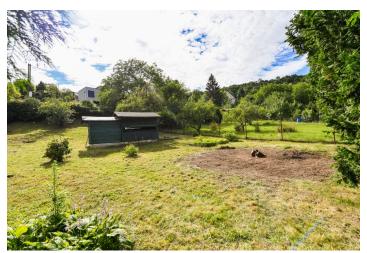

Land

710 m², Prague 6, Dejvice, Pokojná

## Land

710 m², Prague 6, Dejvice, Pokojná

| Price per sq. m. | 29 437 CZK |
|------------------|------------|
| Total area       | 710 m²     |
| Land type        |            |
| Reference number | 42927      |

Total area 710 m<sup>2</sup>.