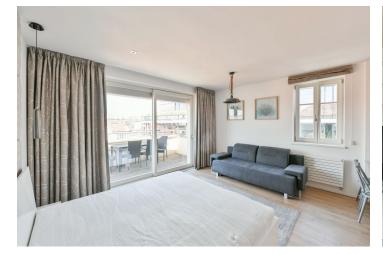

The apartment includes a living room/bedroom with a fully fitted open plan kitchen, dining area, and access to the **terrace**, a shower bathroom with a toilet, and an entrance hall.

**Hardwood floors**, tiles, floor-to-ceiling windows, automatic exterior blinds, central heating, awning, washing machine, dishwasher, induction cooktop, TV, video entry phone, **6** m² storage room.