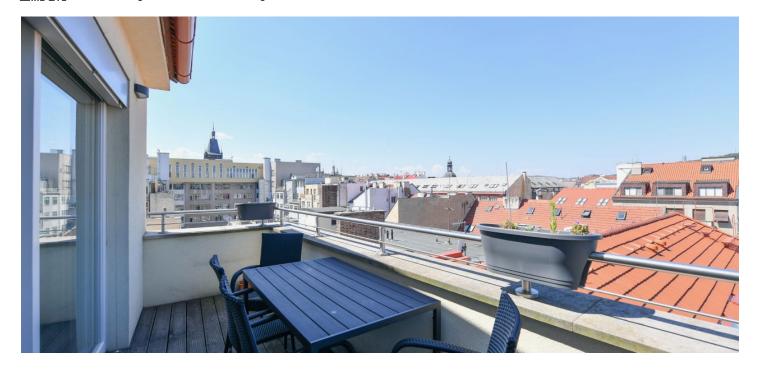

The apartment includes a living room/bedroom with a fully fitted open plan kitchen, dining area, and access to the **terrace**, a shower bathroom with a toilet, and an entrance hall.

**Hardwood floors**, tiles, floor-to-ceiling windows, automatic exterior blinds, central heating, awning, washing machine, dishwasher, induction cooktop, TV, video entry phone, **6** m² storage room.