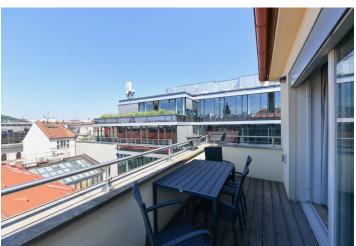

## **Apartment Studio (1+kk)**

Rented

38 m², Prague 1, Nové Město, Jungmannova

| Total area       | 46 m²                                                                                                                |
|------------------|----------------------------------------------------------------------------------------------------------------------|
| Floor area*      | 38 m²                                                                                                                |
| Terrace          | 9 m²                                                                                                                 |
| Parking          | -                                                                                                                    |
| Cellar           | 6 m²                                                                                                                 |
| Service price    | Monthly deposit for services,<br>water, and heating: CZK<br>5,000. Electricity will be<br>transferred to the tenant. |
| PENB             | G                                                                                                                    |
| Reference number | 42932                                                                                                                |
| Available from   | Immediately                                                                                                          |

\* Size of the unit according to the Housing Act.
The area consists of the sum total of the internal area of every room.

Benefiting from a prime central location, this modern airconditioned studio apartment with a terrace is situated on the 6th topmost floor of a well-maintained historic building with an elevator. Located in the financial and commercial center of Prague, moments from the Quadrio shopping mall, with excellent access by public transport. The Národní třída metro station (line B) and tram line hub, as well as the Můstek metro station (lines A, B) are just a few steps away, and a wide range of amenities and services is available in the immediate vicinity. Quiet despite the central location.

The apartment includes a living room/bedroom with a fully fitted open plan kitchen, dining area, and access to the **terrace**, a shower bathroom with a toilet, and an entrance hall.

**Hardwood floors**, tiles, floor-to-ceiling windows, automatic exterior blinds, central heating, awning, washing machine, dishwasher, induction cooktop, TV, video entry phone, **6** m² storage room.