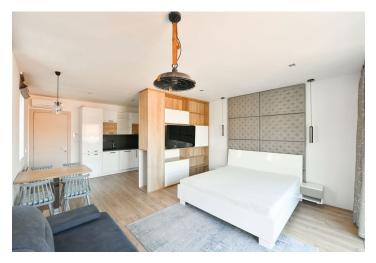

The apartment includes a living room/bedroom with a fully fitted open plan kitchen, dining area, and access to the **terrace**, a shower bathroom with a toilet, and an entrance hall.

**Hardwood floors**, tiles, floor-to-ceiling windows, automatic exterior blinds, central heating, awning, washing machine, dishwasher, induction cooktop, TV, video entry phone, **6** m² storage room.