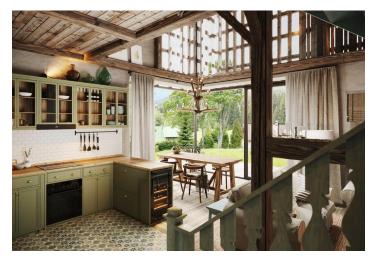

The offer includes an **architectural project for a house** with 1 above-ground floor and a residential attic. According to the project, a living space with a kitchen and dining room, a hallway, a toilet, and a sauna can be created at the garden level. From the living room you can enter the **southeast-facing garden terrace**. A guest room, bathroom, and entrance hall with an entrance from the outside and from the **garage** are planned on the ground floor. The quiet zone in the attic will consist of a master bedroom with an en-suite bathroom, 2 other bedrooms, a bathroom, and a dressing room.