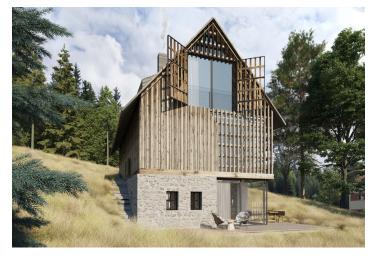

The offer includes an **architectural project for a house** with 1 above-ground floor and a residential attic. According to the project, a living space with a kitchen and dining room, a hallway, a toilet, and a sauna can be created at the garden level. From the living room you can enter the **southeast-facing garden terrace**. A guest room, bathroom, and entrance hall with an entrance from the outside and from the **garage** are planned on the ground floor. The quiet zone in the attic will consist of a master bedroom with an en-suite bathroom, 2 other bedrooms, a bathroom, and a dressing room.