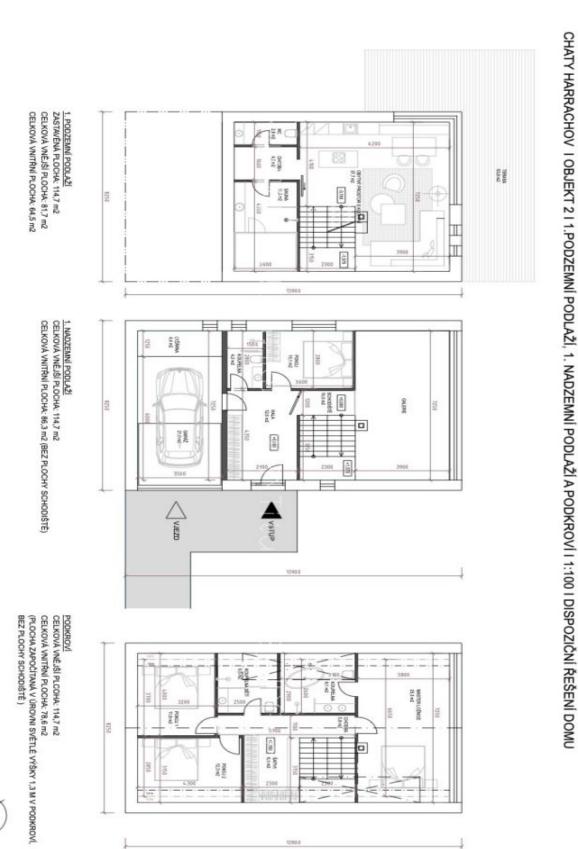

The offer includes an **architectural project for a house** with 1 above-ground floor and a residential attic. According to the project, a living space with a kitchen and dining room, a hallway, a toilet, and a sauna can be created at the garden level. From the living room you can enter the **southeast-facing garden terrace**. A guest room, bathroom, and entrance hall with an entrance from the outside and from the **garage** are planned on the ground floor. The quiet zone in the attic will consist of a master bedroom with an en-suite bathroom, 2 other bedrooms, a bathroom, and a dressing room.