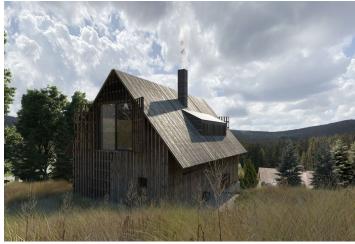

The offer includes an **architectural project for a house** with 1 above-ground floor and a residential attic. According to the project, a living space with a kitchen and dining room, a hallway, a toilet, and a sauna can be created at the garden level. From the living room you can enter the **southeast-facing garden terrace**. A guest room, bathroom, and entrance hall with an entrance from the outside and from the **garage** are planned on the ground floor. The quiet zone in the attic will consist of a master bedroom with an en-suite bathroom, 2 other bedrooms, a bathroom, and a dressing room.