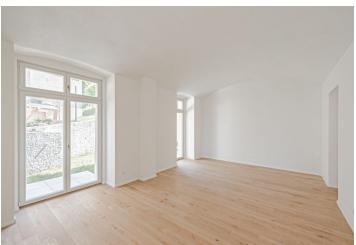

The apartment with **vaulted ceilings** consists of a living room with a kitchen corner, where there is a preparation for a kitchen, 2 bedrooms, 2 bathrooms, a walk-in wardrobe, and a corridor. The living room has access to a **private corner garden with an area of 163 sq. m.** 

High-standard facilities include **quality oak floors**, LAUFEN designer sanitary ware, **new casement windows** with external insulated double-glazed panes, safety and fire replicas of the original entrance doors, and trendy interior doors. Heating is provided from the central boiler room in the building.