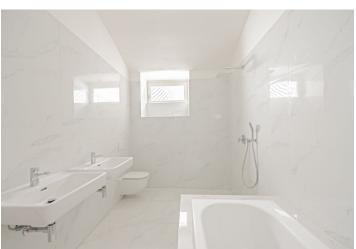

The apartment with **vaulted ceilings** consists of a living room with a kitchen corner, where there is a preparation for a kitchen, 2 bedrooms, 2 bathrooms, a walk-in wardrobe, and a corridor. The living room has access to a **private corner garden with an area of 163 sq. m.** 

High-standard facilities include **quality oak floors**, LAUFEN designer sanitary ware, **new casement windows** with external insulated double-glazed panes, safety and fire replicas of the original entrance doors, and trendy interior doors. Heating is provided from the central boiler room in the building.