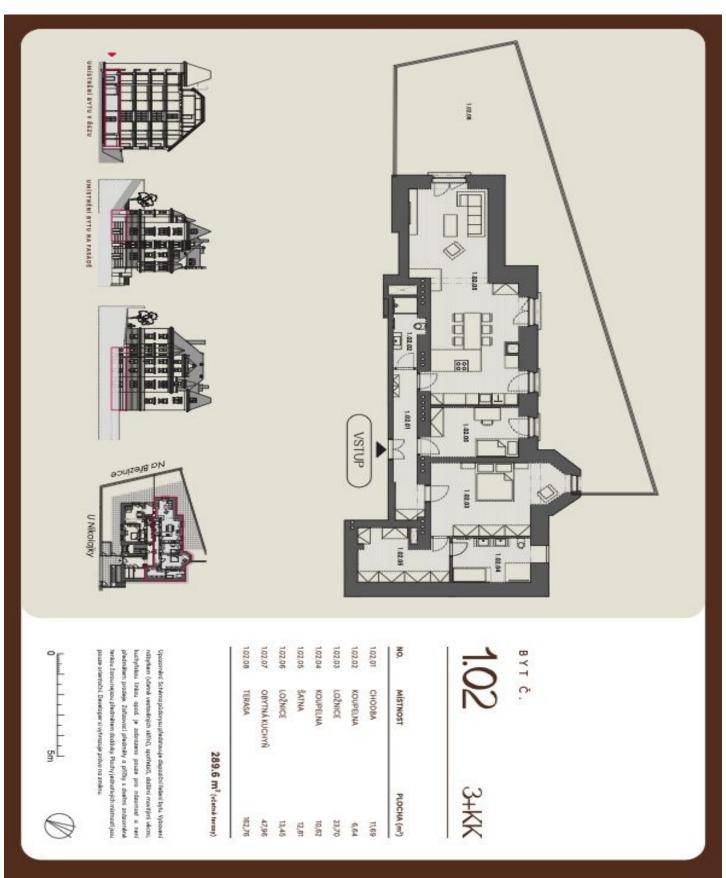

The apartment with **vaulted ceilings** consists of a living room with a kitchen corner, where there is a preparation for a kitchen, 2 bedrooms, 2 bathrooms, a walk-in wardrobe, and a corridor. The living room has access to a **private corner garden with an area of 163 sq. m.** 

Floor area 126.84 m², private garden 162.76 m².

The apartment is offered in cooperative ownership with the possibility of immediate transfer to personal ownership.

127 m², Prague 5, Smíchov, U Nikolajky