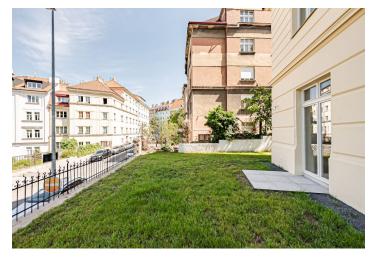

The apartment with **vaulted ceilings** consists of a living room with a kitchen corner, where there is a preparation for a kitchen, 2 bedrooms, 2 bathrooms, a walk-in wardrobe, and a corridor. The living room has access to a **private corner garden with an area of 163 sq. m.** 

Floor area 126.84 m², private garden 162.76 m².

The apartment is offered in cooperative ownership with the possibility of immediate transfer to personal ownership.

127 m², Prague 5, Smíchov, U Nikolajky