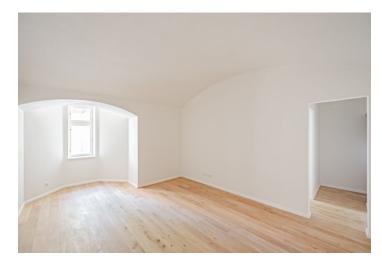

The apartment with **vaulted ceilings** consists of a living room with a kitchen corner, where there is a preparation for a kitchen, 2 bedrooms, 2 bathrooms, a walk-in wardrobe, and a corridor. The living room has access to a **private corner garden with an area of 163 sq. m.** 

High-standard facilities include **quality oak floors**, LAUFEN designer sanitary ware, **new casement windows** with external insulated double-glazed panes, safety and fire replicas of the original entrance doors, and trendy interior doors. Heating is provided from the central boiler room in the building.