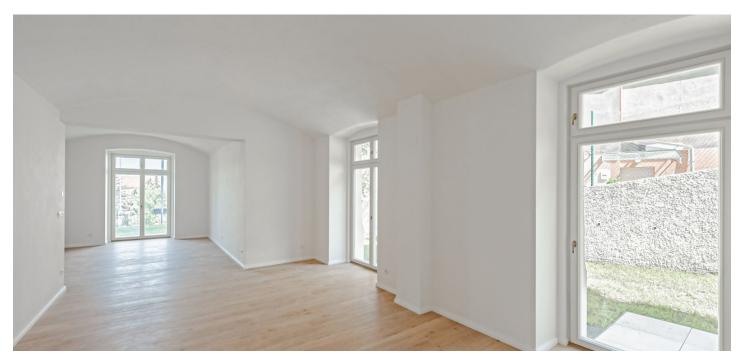

\* Area of the unit according to the Civil Code. The area consists of the sum total area of the entire unit bounded by perimeter walls.

This newly renovated, bright apartment with a large private garden is situated on the ground floor of a recently finished residence, which was created through the complete reconstruction of a Neo-Renaissance villa from 1911 with Art Nouveau elements. The residence is located on a quiet street in a prestigious part of Prague 5, Malvazinky.

The apartment with **vaulted ceilings** consists of a living room with a kitchen corner, where there is a preparation for a kitchen, 2 bedrooms, 2 bathrooms, a walk-in wardrobe, and a corridor. The living room has access to a **private corner garden with an area of 163 sq. m.** 

High-standard facilities include **quality oak floors**, LAUFEN designer sanitary ware, **new casement windows** with external insulated double-glazed panes, safety and fire replicas of the original entrance doors, and trendy interior doors. Heating is provided from the central boiler room in the building.