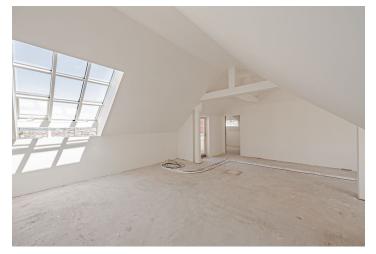

The largest apartment in the project consists of a living room with a terrace and a preparation for an open plan kitchen, a master bedroom with an ensuite bathroom, a second bedroom, a study/guest room, a central bathroom, a staircase, and a hall located on the 4th floor.

The interior is offered in a **shell & core** condition, so the interior can be completed according to your own taste. Studio windows and skylights with insulated double-glazed panes let in plenty of daylight. Heating is provided from the central boiler room in the building, and the apartment is **prepared for the installation of air-conditioning.** It is possible to purchase **a separate garage.** 