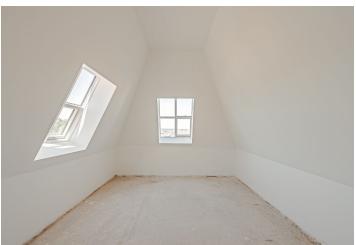

The largest apartment in the project consists of a living room with a terrace and a preparation for an open plan kitchen, a master bedroom with an ensuite bathroom, a second bedroom, a study/guest room, a central bathroom, a staircase, and a hall located on the 4th floor.

The interior is offered in a **shell & core** condition, so the interior can be completed according to your own taste. Studio windows and skylights with insulated double-glazed panes let in plenty of daylight. Heating is provided from the central boiler room in the building, and the apartment is **prepared for the installation of air-conditioning.** It is possible to purchase **a separate garage.** 