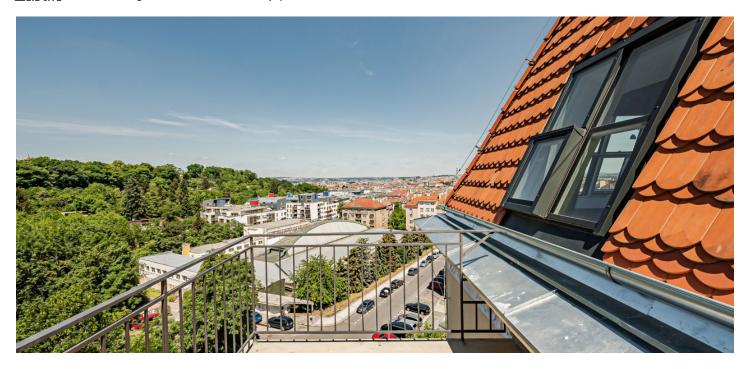

\* Area of the unit according to the Civil Code. The area consists of the sum total area of the entire unit bounded by perimeter walls.

This new bright apartment with a terrace providing wonderful wide views of Petřín Hill and the city center is located on the entire top floor of a recently finished residence, which was created through the complete reconstruction of a Neo-Renaissance villa from 1911 with Art Nouveau elements. The residence is located on a quiet street in a prestigious part of Prague 5, Malvazinky.

The residence is located in the monument zone of Smíchov, on U Nikolajky Street, which is lined on one side by elegant apartment buildings, and at the opposite end opens onto the traditional residential area of Malvazinky with many stylish villas from the 1930s and greenery. Within walking distance are landscaped parks or the picturesque, sensitively reconstructed historic Nikolajka and Santoška homesteads, which give the location a distinctive character. Nearby, you will find several popular restaurants, a kindergarten, a swimming pool, an ice rink, a post office, and a number of small shops. The Nový Smíchov shopping and entertainment center and the Anděl metro station are a 3-minute bus ride away from the stop that is only a short walk from the building.