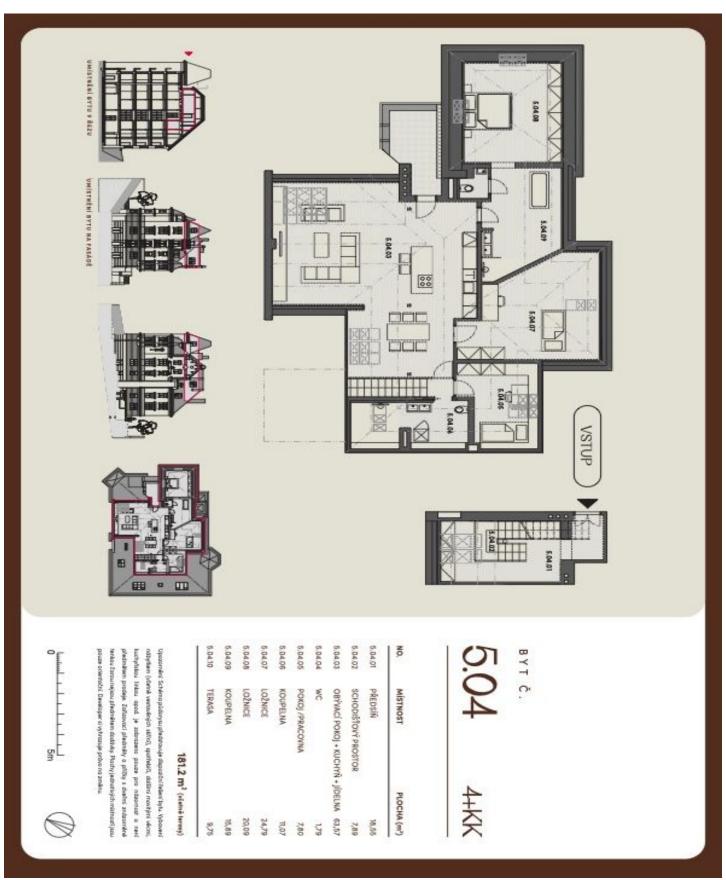

The largest apartment in the project consists of a living room with a terrace and a preparation for an open plan kitchen, a master bedroom with an ensuite bathroom, a second bedroom, a study/guest room, a central bathroom, a staircase, and a hall located on the 4th floor.

Floor area 181.2 m², terrace 9.75 m².

The apartment is offered in cooperative ownership with the possibility of immediate transfer to personal ownership.