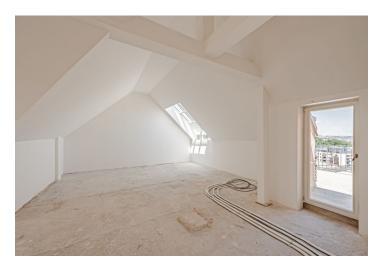

The largest apartment in the project consists of a living room with a terrace and a preparation for an open plan kitchen, a master bedroom with an ensuite bathroom, a second bedroom, a study/guest room, a central bathroom, a staircase, and a hall located on the 4th floor.

The interior is offered in a **shell & core** condition, so the interior can be completed according to your own taste. Studio windows and skylights with insulated double-glazed panes let in plenty of daylight. Heating is provided from the central boiler room in the building, and the apartment is **prepared for the installation of air-conditioning.** It is possible to purchase **a separate garage.** 