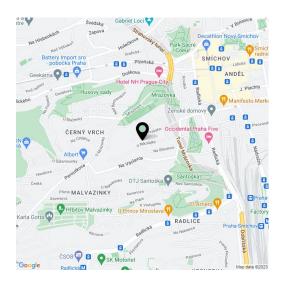

The residence is located in the monument zone of Smíchov, on U Nikolajky Street, which is lined on one side by elegant apartment buildings, and at the opposite end opens onto the traditional residential area of **Malvazinky** with many stylish villas from the 1930s and greenery. Within walking distance are **landscaped parks** or the picturesque, sensitively reconstructed historic **Nikolajka and Santoška homesteads**, which give the location a distinctive character. Nearby, you will find several popular restaurants, a kindergarten, a swimming pool, an ice rink, a post office, and a number of small shops. The Nový Smíchov shopping and entertainment center and the Anděl metro station are a 3-minute bus ride away from the stop that is only a short walk from the building.