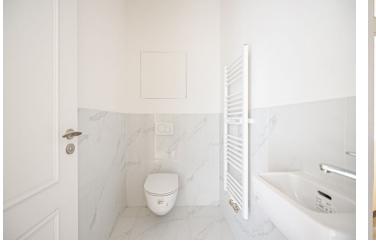

The apartment consists of a living room with a kitchen corner, where there is a preparation for a kitchen, a bedroom, a bathroom, a separate toilet, and a hallway. A kitchen has access to a **balcony**.

High-standard facilities include **quality oak floors**, LAUFEN designer sanitary ware, **new casement windows** with external insulated double-glazed panes, safety and fire replicas of the original entrance doors, and trendy interior doors. Heating is provided from the central boiler room in the building.