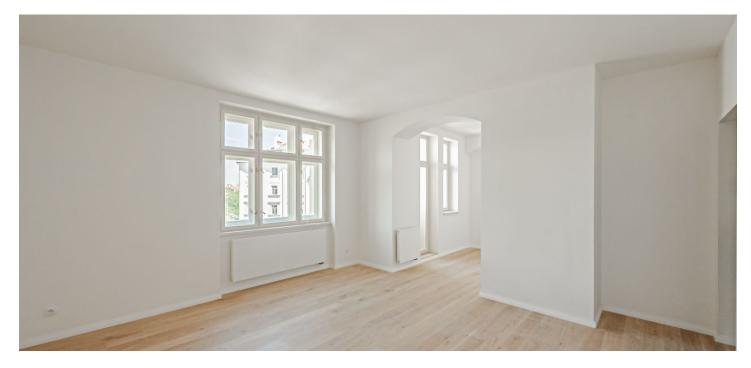

\* Area of the unit according to the Civil Code. The area consists of the sum total area of the entire unit bounded by perimeter walls.

This newly renovated, bright apartment with a balcony is situated on the 1st floor of a recently finished residence, which was created through the complete reconstruction of a Neo-Renaissance villa from 1911 with Art Nouveau elements. The residence is located on a quiet street in a prestigious part of Prague 5, Malvazinky.

The apartment consists of a living room with a kitchen corner, where there is a preparation for a kitchen, a bedroom, a bathroom, a separate toilet, and a hallway. A kitchen has access to a **balcony**.

High-standard facilities include **quality oak floors**, LAUFEN designer sanitary ware, **new casement windows** with external insulated double-glazed panes, safety and fire replicas of the original entrance doors, and trendy interior doors. Heating is provided from the central boiler room in the building.