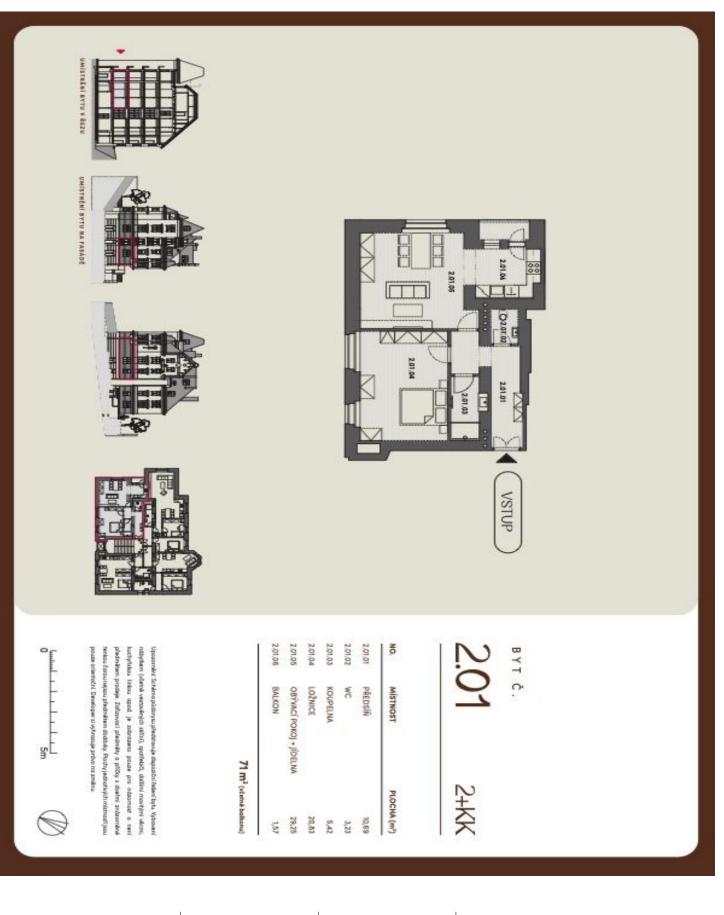

# Apartment One-bedroom (2+kk)

69 m², Prague 5, Smíchov, U Nikolajky

| Total area       | 71 m² |
|------------------|-------|
| Floor area*      | 69 m² |
| Balcony          | 2 m²  |
| Parking          |       |
| Cellar           | Yes   |
| PENB             | D     |
| Reference number | 43004 |

The apartment consists of a living room with a kitchen corner, where there is a preparation for a kitchen, a bedroom, a bathroom, a separate toilet, and a hallway. A kitchen has access to a **balcony**.

Floor area 69.43 m², balcony 2 m².

The apartment is offered in cooperative ownership with the possibility of immediate transfer to personal ownership.

Svoboda & Williams s.r.o. info@svoboda-williams.com www.svoboda-williams.com **Prague** +420 257 328 281 +420 724 551 238