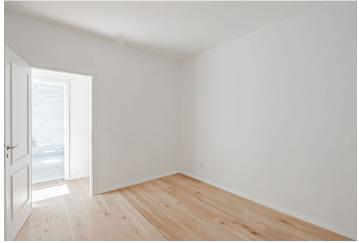

The apartment consists of a living room with a kitchen corner, where there is a preparation for a kitchen, a bedroom, a bathroom, a corridor, and a hallway.

High-standard facilities include **quality oak floors**, LAUFEN designer sanitary ware, **new casement windows** with external insulated double-glazed panes, safety and fire replicas of the original entrance doors, and trendy interior doors. Heating is provided from the central boiler room in the building.