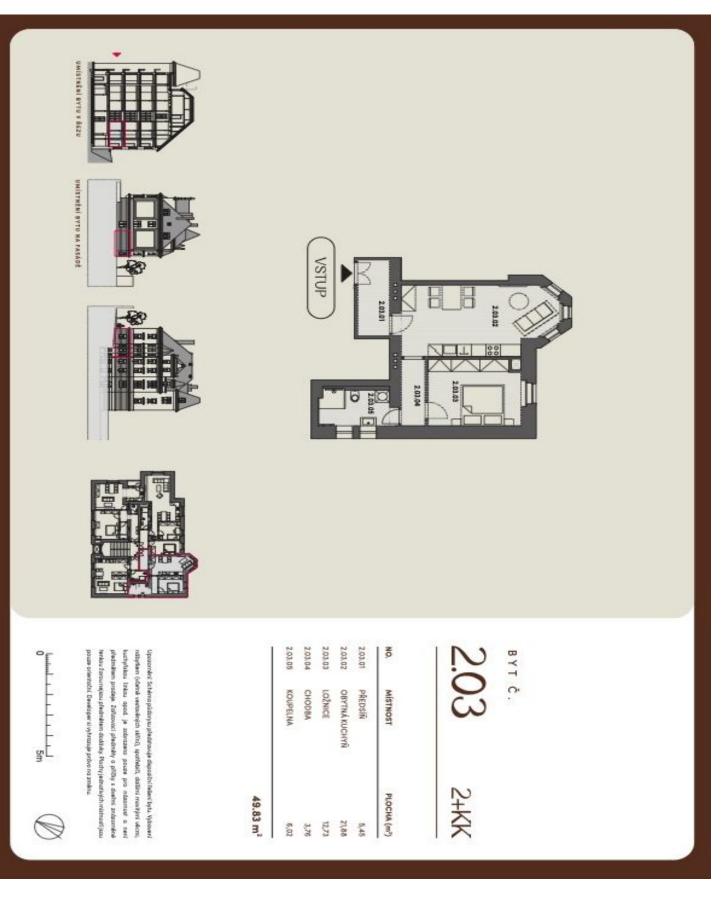

# Total area 50 m² Parking Cellar Yes PENB D Reference number 43006

\* Area of the unit according to the Civil Code. The area consists of the sum total area of the entire unit bounded by perimeter walls.

The apartment consists of a living room with a kitchen corner, where there is a preparation for a kitchen, a bedroom, a bathroom, a corridor, and a hallway.

High-standard facilities include **quality oak floors**, LAUFEN designer sanitary ware, **new casement windows** with external insulated double-glazed panes, safety and fire replicas of the original entrance doors, and trendy interior doors. Heating is provided from the central boiler room in the building.

Floor area 50 m<sup>2</sup>.

The apartment is offered in cooperative ownership with the possibility of immediate transfer to personal ownership.

Svoboda & Williams s.r.o. info@svoboda-williams.com www.svoboda-williams.com Prague +420 257 328 281 +420 724 551 238