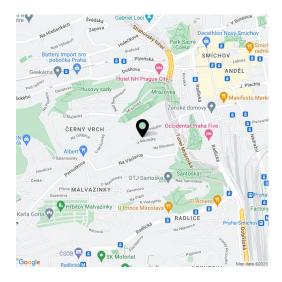

The residence is located in the monument zone of Smíchov, on U Nikolajky Street, which is lined on one side by elegant apartment buildings, and at the opposite end opens onto the traditional residential area of **Malvazinky** with many stylish villas from the 1930s and greenery. Within walking distance are **landscaped parks** or the picturesque, sensitively reconstructed historic **Nikolajka and Santoška homesteads**, which give the location a distinctive character. Nearby, you will find several popular restaurants, a kindergarten, a swimming pool, an ice rink, a post office, and a number of small shops. The Nový Smíchov shopping and entertainment center and the Anděl metro station are a 3-minute bus ride away from the stop that is only a short walk from the building.