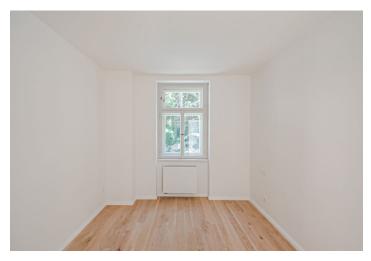

The apartment consists of a living room with a kitchen corner, where there is a preparation for a kitchen, a bedroom, a bathroom, a corridor, and a hallway.

High-standard facilities include **quality oak floors**, LAUFEN designer sanitary ware, **new casement windows** with external insulated double-glazed panes, safety and fire replicas of the original entrance doors, and trendy interior doors. Heating is provided from the central boiler room in the building.