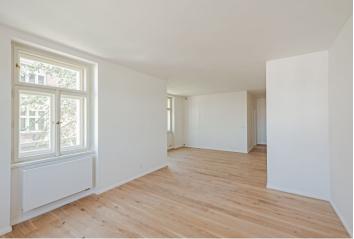

The apartment consists of a living room with a kitchen corner, where there is a preparation for a kitchen, 2 bedrooms, a bathroom, and a hallway.

High-standard facilities include **quality oak floors**, LAUFEN designer sanitary ware, **new casement windows** with external insulated double-glazed panes, safety and fire replicas of the original entrance doors, and trendy interior doors. Heating is provided from the central boiler room in the building.