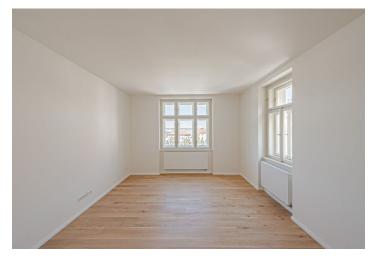

The apartment consists of a living room with a kitchen corner, where there is a preparation for a kitchen, 2 bedrooms, a bathroom, and a hallway.

High-standard facilities include **quality oak floors**, LAUFEN designer sanitary ware, **new casement windows** with external insulated double-glazed panes, safety and fire replicas of the original entrance doors, and trendy interior doors. Heating is provided from the central boiler room in the building.