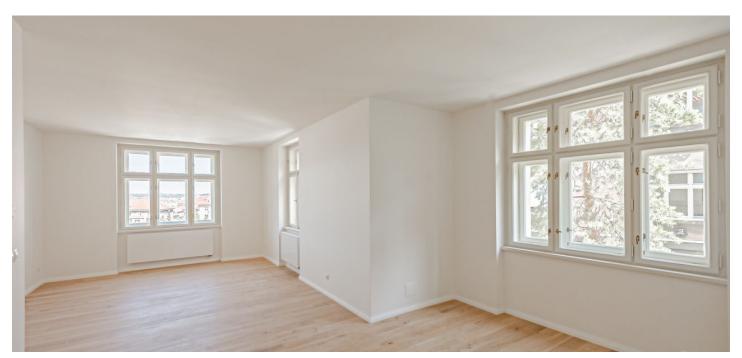

\* Area of the unit according to the Civil Code. The area consists of the sum total area of the entire unit bounded by perimeter walls.

This newly renovated, bright apartment is situated on the 2nd floor of a recently finished residence, which was created through the complete reconstruction of a Neo-Renaissance villa from 1911 with Art Nouveau elements. The residence is located on a quiet street in a prestigious part of Prague 5, Malvazinky.

The apartment consists of a living room with a kitchen corner, where there is a preparation for a kitchen, 2 bedrooms, a bathroom, and a hallway.

High-standard facilities include **quality oak floors**, LAUFEN designer sanitary ware, **new casement windows** with external insulated double-glazed panes, safety and fire replicas of the original entrance doors, and trendy interior doors. Heating is provided from the central boiler room in the building.