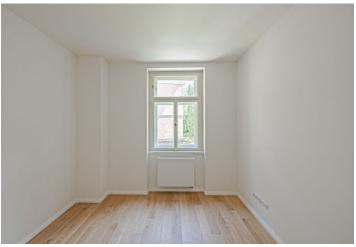

The apartment consists of a living room with a kitchen corner, where there is a preparation for a kitchen, 2 bedrooms, a bathroom, and a hallway.

High-standard facilities include **quality oak floors**, LAUFEN designer sanitary ware, **new casement windows** with external insulated double-glazed panes, safety and fire replicas of the original entrance doors, and trendy interior doors. Heating is provided from the central boiler room in the building.