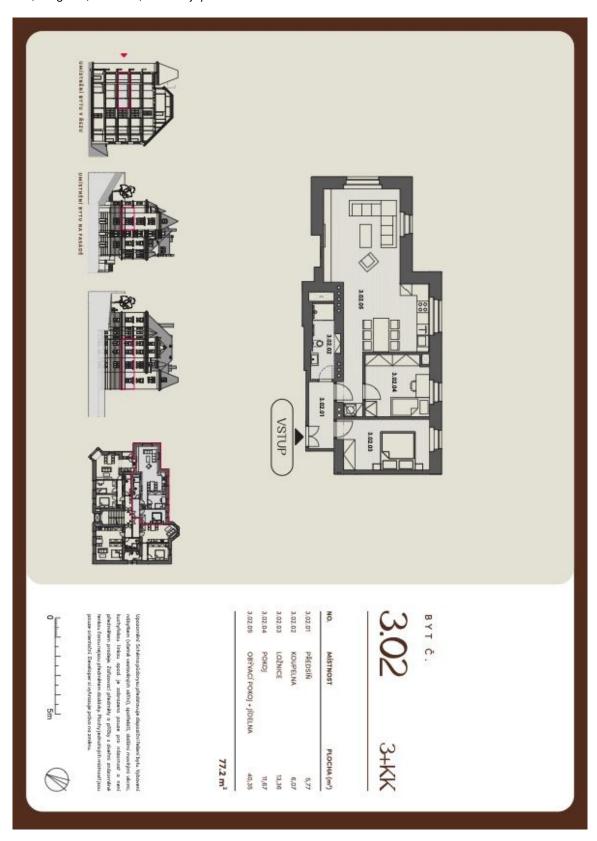

The apartment consists of a living room with a kitchen corner, where there is a preparation for a kitchen, 2 bedrooms, a bathroom, and a hallway.

High-standard facilities include **quality oak floors**, LAUFEN designer sanitary ware, **new casement windows** with external insulated double-glazed panes, safety and fire replicas of the original entrance doors, and trendy interior doors. Heating is provided from the central boiler room in the building.

Floor area 77.2 m<sup>2</sup>.

The apartment is offered in cooperative ownership with the possibility of immediate transfer to personal ownership.