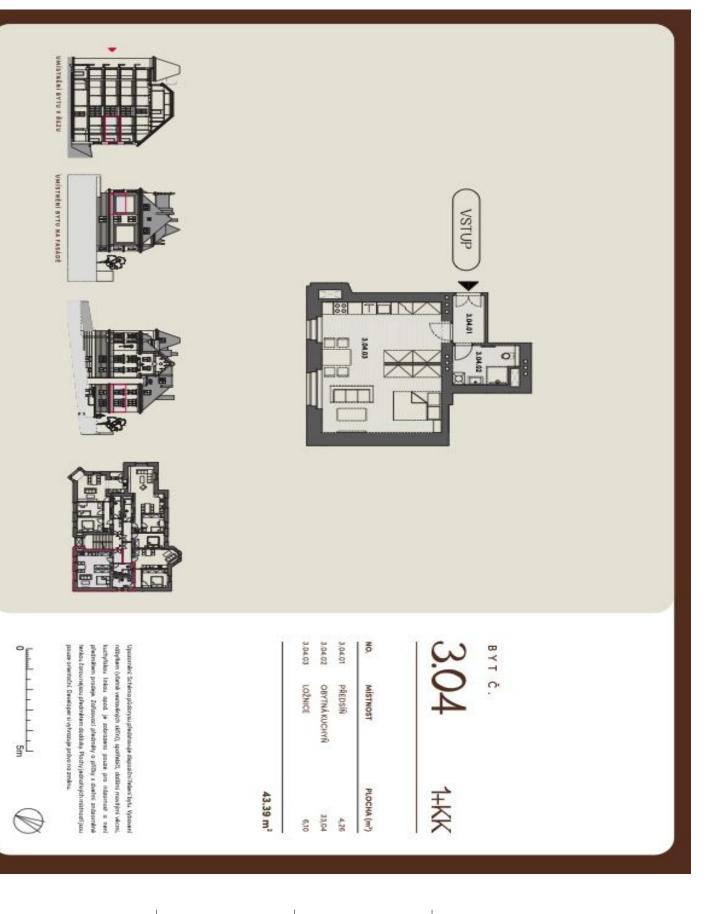

The apartment consists of a living room with a preparation for a kitchen and a partition dividing the room into two parts, a bathroom, and a hall.

High-standard facilities include **quality oak floors**, LAUFEN designer sanitary ware, **new casement windows** with external insulated double-glazed panes, safety and fire replicas of the original entrance doors, and trendy interior doors. Heating is provided from the central boiler room in the building.

Floor area 43.39 m<sup>2</sup>.

The apartment is offered in cooperative ownership with the possibility of immediate transfer to personal ownership.

**Prague** +420 257 328 281 +420 724 551 238 Brno +420 543 250 711 +420 724 551 238