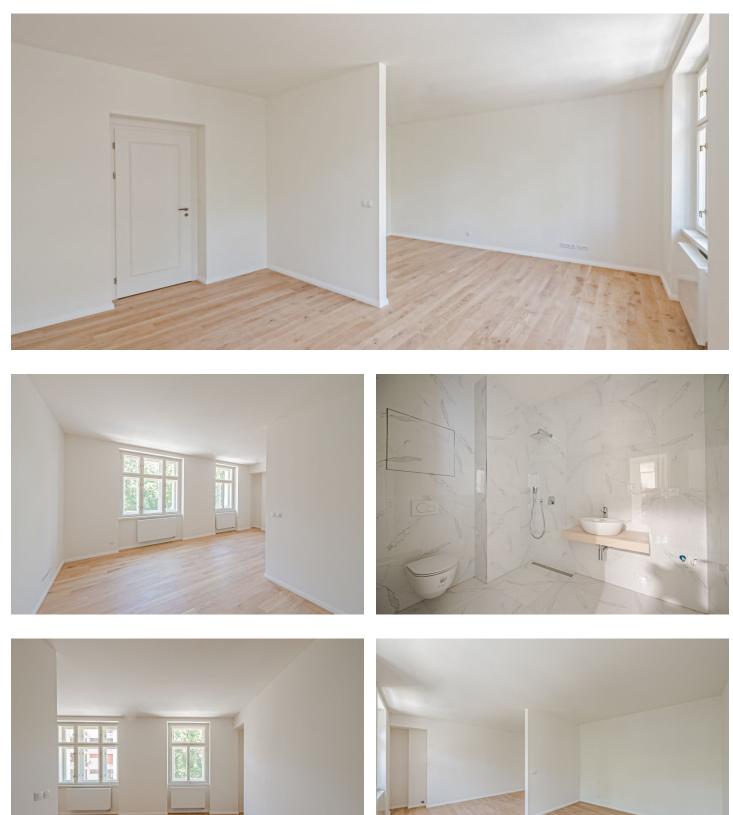

## € 301 947 | CZK 7 600 000

This newly renovated, bright apartment is situated on the 2nd floor of a recently finished residence, which was created through the complete reconstruction of a Neo-Renaissance villa from 1911 with Art Nouveau elements. The residence is located on a quiet street in a prestigious part of Prague 5, Malvazinky.

The apartment consists of a living room with a preparation for a kitchen and a partition dividing the room into two parts, a bathroom, and a hall.

High-standard facilities include **quality oak floors**, LAUFEN designer sanitary ware, **new casement windows** with external insulated double-glazed panes, safety and fire replicas of the original entrance doors, and trendy interior doors. Heating is provided from the central boiler room in the building.