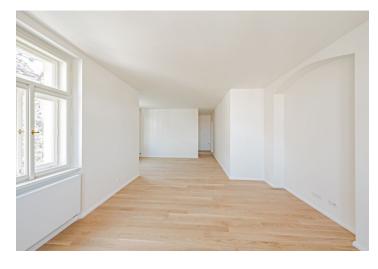

The apartment consists of a living room with a kitchen corner, where there is a preparation for a kitchen, 2 bedrooms, a bathroom, and a hallway.

High-standard facilities include **quality oak floors**, LAUFEN designer sanitary ware, **new casement windows** with external insulated double-glazed panes, safety and fire replicas of the original entrance doors, and trendy interior doors. Heating is provided from the central boiler room in the building.