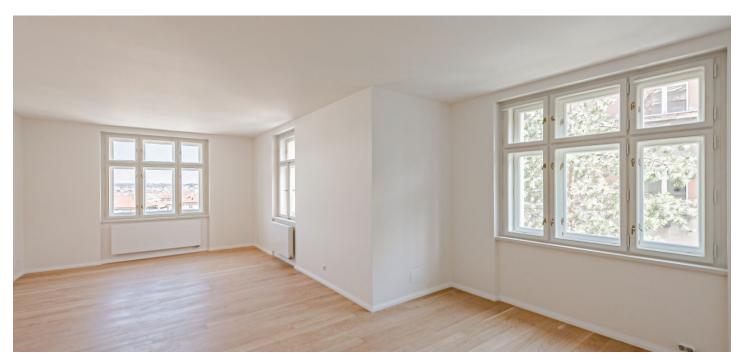

The apartment consists of a living room with a kitchen corner, where there is a preparation for a kitchen, 2 bedrooms, a bathroom, and a hallway.

High-standard facilities include **quality oak floors**, LAUFEN designer sanitary ware, **new casement windows** with external insulated double-glazed panes, safety and fire replicas of the original entrance doors, and trendy interior doors. Heating is provided from the central boiler room in the building.