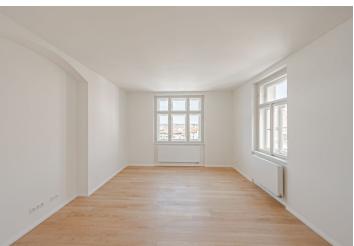

The apartment consists of a living room with a kitchen corner, where there is a preparation for a kitchen, 2 bedrooms, a bathroom, and a hallway.

High-standard facilities include **quality oak floors**, LAUFEN designer sanitary ware, **new casement windows** with external insulated double-glazed panes, safety and fire replicas of the original entrance doors, and trendy interior doors. Heating is provided from the central boiler room in the building.