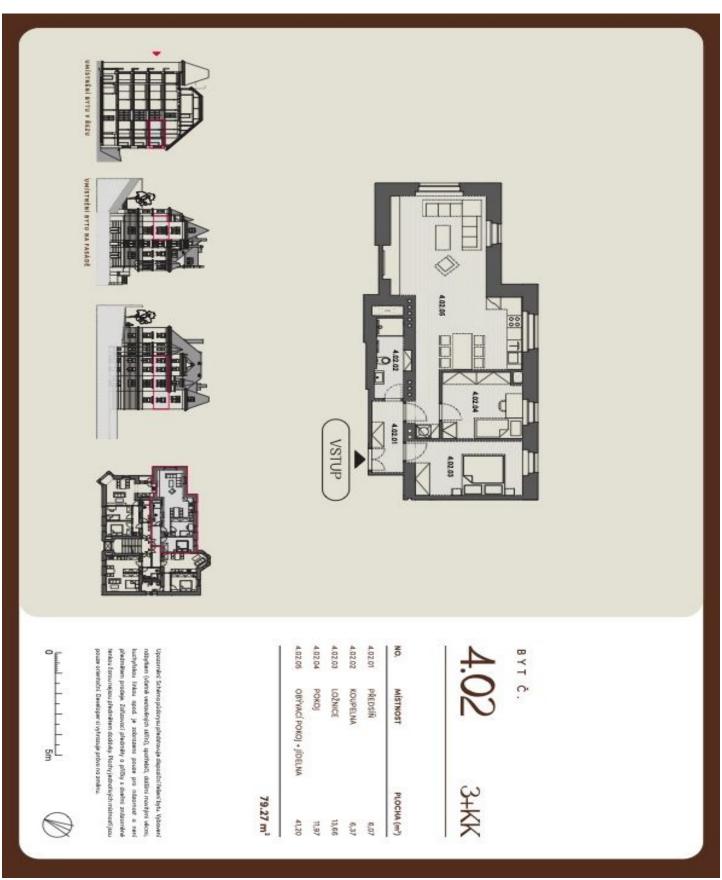

Floor area 79.27 m<sup>2</sup>.

The apartment is offered in cooperative ownership with the possibility of immediate transfer to personal ownership.