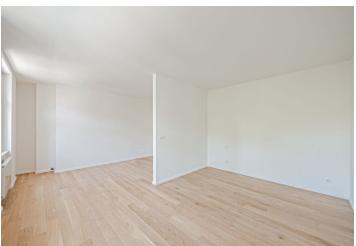

The apartment consists of a living room with a preparation for a kitchen and a partition dividing the room into two parts, a bathroom, and a hall.

High-standard facilities include quality oak floors, LAUFEN designer sanitary ware, new casement windows with external insulated double-glazed panes, safety and fire replicas of the original entrance doors, and trendy interior doors. Heating is provided from the central boiler room in the building.