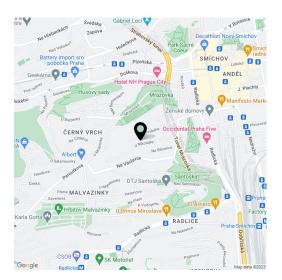

The residence is located in the monument zone of Smíchov, on U Nikolajky Street, which is lined on one side by elegant apartment buildings, and at the opposite end opens onto the traditional residential area of Malvazinky with many stylish villas from the 1930s and greenery. Within walking distance are landscaped parks or the picturesque, sensitively reconstructed historic Nikolajka and Santoška homesteads, which give the location a distinctive character. Nearby, you will find several popular restaurants, a kindergarten, a swimming pool, an ice rink, a post office, and a number of small shops. The Nový Smíchov shopping and entertainment center and the Anděl metro station are a 3-minute bus ride away from the stop that is only a short walk from the building.