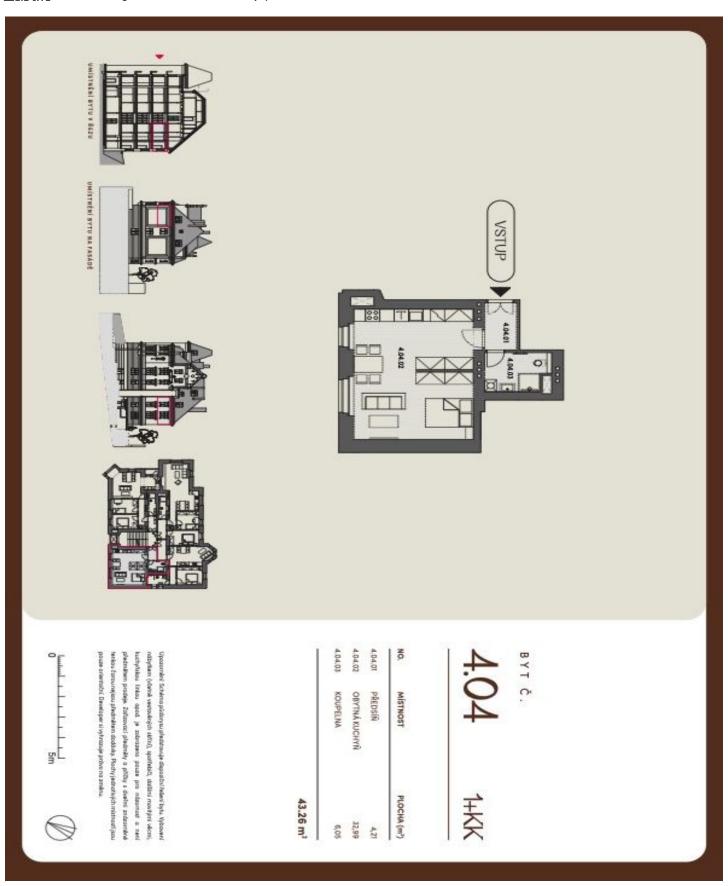

The apartment consists of a living room with a preparation for a kitchen and a partition dividing the room into two parts, a bathroom, and a hall.

High-standard facilities include quality oak floors, LAUFEN designer sanitary ware, new casement windows with external insulated double-glazed panes, safety and fire replicas of the original entrance doors, and trendy interior doors. Heating is provided from the central boiler room in the building.

Floor area 43.26 m<sup>2</sup>.

The apartment is offered in cooperative ownership with the possibility of immediate transfer to personal ownership.

43 m², Prague 5, Smíchov, U Nikolajky