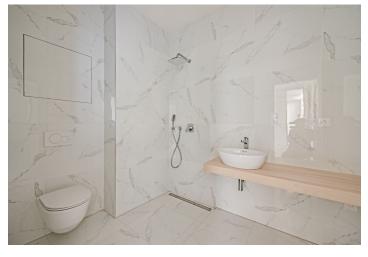

The apartment consists of a living room with a preparation for a kitchen and a partition dividing the room into two parts, a bathroom, and a hall.

High-standard facilities include quality oak floors, LAUFEN designer sanitary ware, new casement windows with external insulated double-glazed panes, safety and fire replicas of the original entrance doors, and trendy interior doors. Heating is provided from the central boiler room in the building.