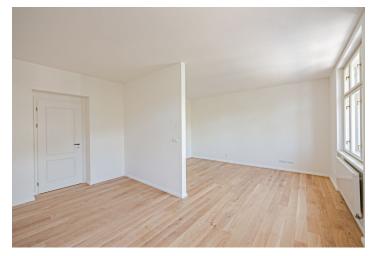

The apartment consists of a living room with a preparation for a kitchen and a partition dividing the room into two parts, a bathroom, and a hall.

High-standard facilities include quality oak floors, LAUFEN designer sanitary ware, new casement windows with external insulated double-glazed panes, safety and fire replicas of the original entrance doors, and trendy interior doors. Heating is provided from the central boiler room in the building.