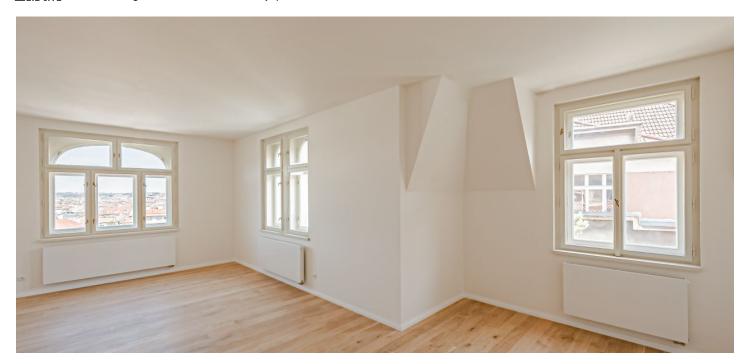

\* Area of the unit according to the Civil Code. The area consists of the sum total area of the entire unit bounded by perimeter walls.

This newly renovated, bright apartment with a balcony is situated on the 4th floor of a recently finished residence, which was created through the complete reconstruction of a Neo-Renaissance villa from 1911 with Art Nouveau elements. The residence is located on a quiet street in a prestigious part of Prague 5, Malvazinky.

The apartment consists of a living room with a kitchen corner, where there is a preparation for a kitchen, 2 bedrooms, a bathroom, and a hallway. The living room has access to a **balcony**.

High-standard facilities include **quality oak floors**, LAUFEN designer sanitary ware, **new casement windows** with external insulated double-glazed panes, safety and fire replicas of the original entrance doors, and trendy interior doors. Heating is provided from the central boiler room in the building.