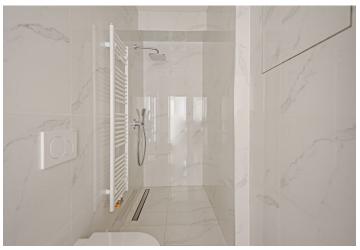

The apartment consists of a living room with a kitchen corner, where there is a preparation for a kitchen, 2 bedrooms, a bathroom, and a hallway. The living room has access to a **balcony**.

High-standard facilities include **quality oak floors**, LAUFEN designer sanitary ware, **new casement windows** with external insulated double-glazed panes, safety and fire replicas of the original entrance doors, and trendy interior doors. Heating is provided from the central boiler room in the building.