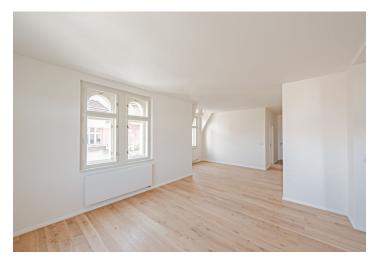

\* Area of the unit according to the Civil Code. The area consists of the sum total area of the entire unit bounded by perimeter walls.

This newly renovated, bright apartment with a balcony is situated on the 4th floor of a recently finished residence, which was created through the complete reconstruction of a Neo-Renaissance villa from 1911 with Art Nouveau elements. The residence is located on a quiet street in a prestigious part of Prague 5, Malvazinky.

The apartment consists of a living room with a kitchen corner, where there is a preparation for a kitchen, 2 bedrooms, a bathroom, and a hallway. The living room has access to a **balcony**.

High-standard facilities include **quality oak floors**, LAUFEN designer sanitary ware, **new casement windows** with external insulated double-glazed panes, safety and fire replicas of the original entrance doors, and trendy interior doors. Heating is provided from the central boiler room in the building.