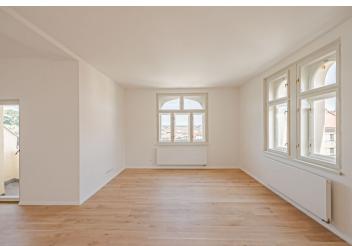

\* Area of the unit according to the Civil Code. The area consists of the sum total area of the entire unit bounded by perimeter walls.

This newly renovated, bright apartment with a balcony is situated on the 4th floor of a recently finished residence, which was created through the complete reconstruction of a Neo-Renaissance villa from 1911 with Art Nouveau elements. The residence is located on a quiet street in a prestigious part of Prague 5, Malvazinky.

The apartment consists of a living room with a kitchen corner, where there is a preparation for a kitchen, 2 bedrooms, a bathroom, and a hallway. The living room has access to a **balcony**.

High-standard facilities include **quality oak floors**, LAUFEN designer sanitary ware, **new casement windows** with external insulated double-glazed panes, safety and fire replicas of the original entrance doors, and trendy interior doors. Heating is provided from the central boiler room in the building.