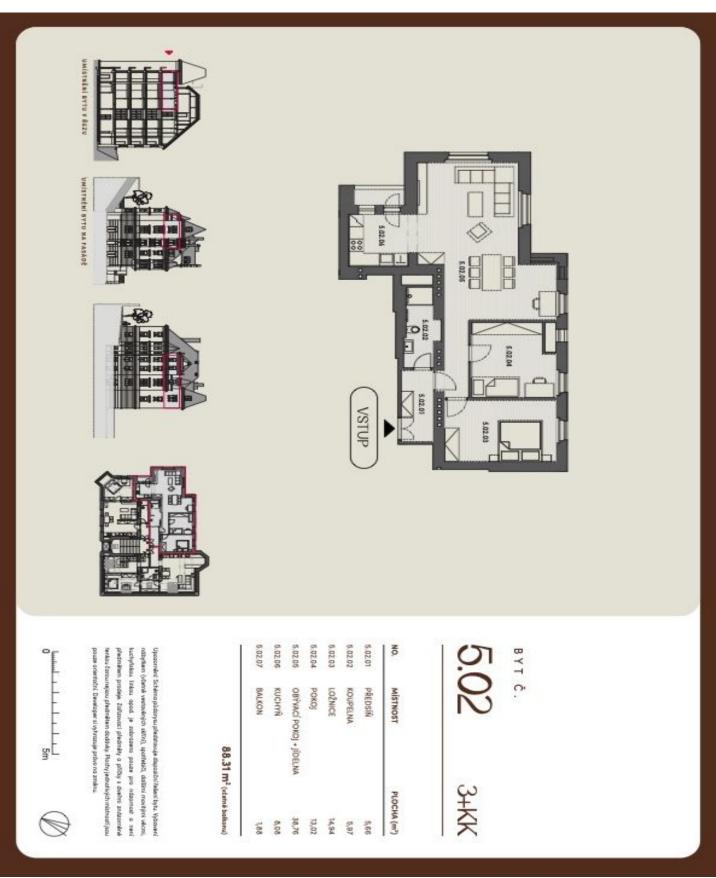

Floor area 86.43 m², balcony 1.88 m².

The apartment is offered in cooperative ownership with the possibility of immediate transfer to personal ownership.