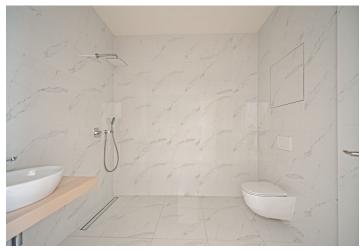

The apartment with vaulted ceilings consists of a living room with a kitchen corner, where there is a preparation for a kitchen, 2 bedrooms, a bathroom, a hallway, and a foyer.

High-standard facilities include **quality oak floors**, LAUFEN designer sanitary ware, **new casement windows** with external insulated double-glazed panes, safety and fire replicas of the original entrance doors, and trendy interior doors. Heating is provided from the central boiler room in the building.