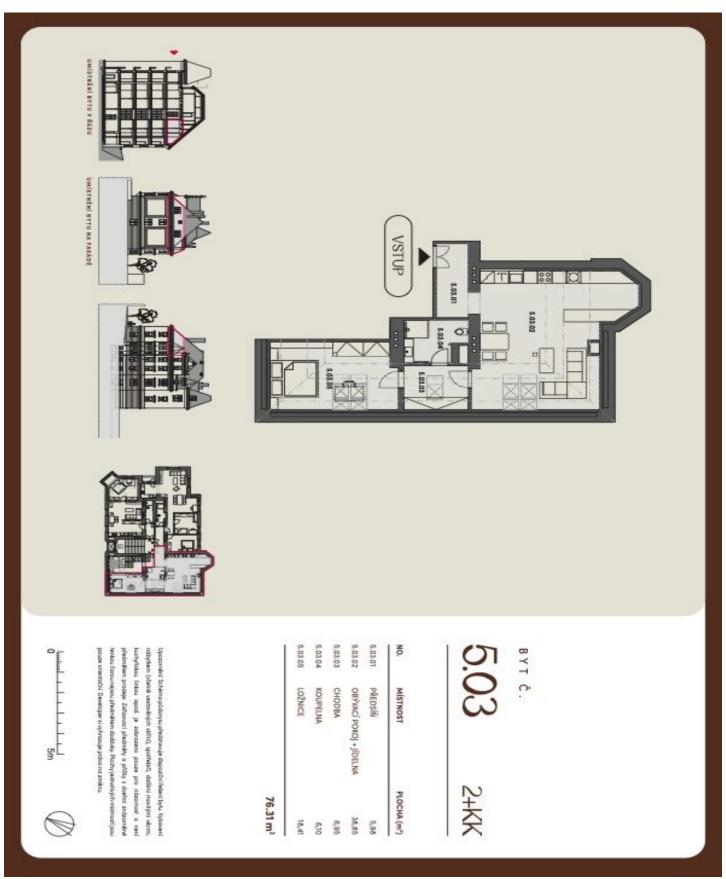

Floor area 76.31 m<sup>2</sup>.

The apartment is offered in cooperative ownership with the possibility of immediate transfer to personal ownership.