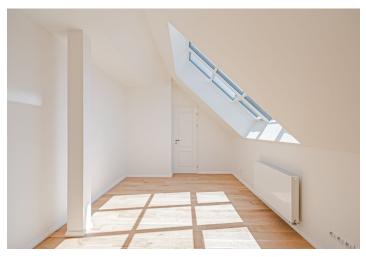

\* Area of the unit according to the Civil Code. The area consists of the sum total area of the entire unit bounded by perimeter walls.

This newly renovated, bright apartment is situated on the 4th floor of a recently finished residence, which was created through the complete reconstruction of a Neo-Renaissance villa from 1911 with Art Nouveau elements. The residence is located on a quiet street in a prestigious part of Prague 5, Malvazinky.

The apartment with vaulted ceilings consists of a living room with a kitchen corner, where there is a preparation for a kitchen, 2 bedrooms, a bathroom, a hallway, and a foyer.

High-standard facilities include **quality oak floors**, LAUFEN designer sanitary ware, **new casement windows** with external insulated double-glazed panes, safety and fire replicas of the original entrance doors, and trendy interior doors. Heating is provided from the central boiler room in the building.