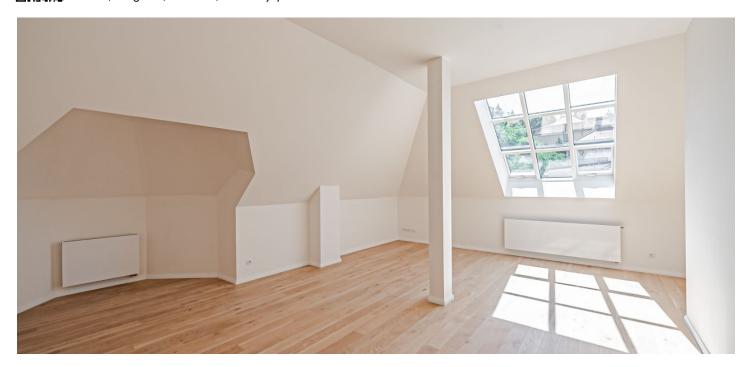

\* Area of the unit according to the Civil Code. The area consists of the sum total area of the entire unit bounded by perimeter walls.

This newly renovated, bright apartment is situated on the 4th floor of a recently finished residence, which was created through the complete reconstruction of a Neo-Renaissance villa from 1911 with Art Nouveau elements. The residence is located on a quiet street in a prestigious part of Prague 5, Malvazinky.

The apartment with vaulted ceilings consists of a living room with a kitchen corner, where there is a preparation for a kitchen, 2 bedrooms, a bathroom, a hallway, and a foyer.

High-standard facilities include **quality oak floors**, LAUFEN designer sanitary ware, **new casement windows** with external insulated double-glazed panes, safety and fire replicas of the original entrance doors, and trendy interior doors. Heating is provided from the central boiler room in the building.