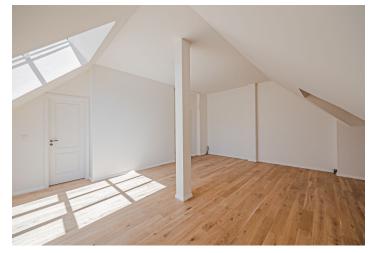

\* Area of the unit according to the Civil Code. The area consists of the sum total area of the entire unit bounded by perimeter walls.

This newly renovated, bright apartment is situated on the 4th floor of a recently finished residence, which was created through the complete reconstruction of a Neo-Renaissance villa from 1911 with Art Nouveau elements. The residence is located on a quiet street in a prestigious part of Prague 5, Malvazinky.

The apartment with vaulted ceilings consists of a living room with a kitchen corner, where there is a preparation for a kitchen, 2 bedrooms, a bathroom, a hallway, and a foyer.

High-standard facilities include **quality oak floors**, LAUFEN designer sanitary ware, **new casement windows** with external insulated double-glazed panes, safety and fire replicas of the original entrance doors, and trendy interior doors. Heating is provided from the central boiler room in the building.