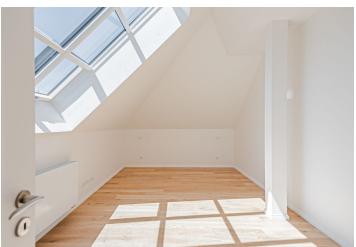

\* Area of the unit according to the Civil Code. The area consists of the sum total area of the entire unit bounded by perimeter walls.

This newly renovated, bright apartment is situated on the 4th floor of a recently finished residence, which was created through the complete reconstruction of a Neo-Renaissance villa from 1911 with Art Nouveau elements. The residence is located on a quiet street in a prestigious part of Prague 5, Malvazinky.

The apartment with vaulted ceilings consists of a living room with a kitchen corner, where there is a preparation for a kitchen, 2 bedrooms, a bathroom, a hallway, and a foyer.

High-standard facilities include **quality oak floors**, LAUFEN designer sanitary ware, **new casement windows** with external insulated double-glazed panes, safety and fire replicas of the original entrance doors, and trendy interior doors. Heating is provided from the central boiler room in the building.