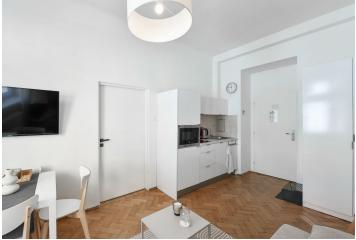

This bright apartment with high ceilings is located on the 1st floor of a beautiful ornate apartment building that stands in a district full of history, on a quiet one-way street near Wenceslas Square and Charles Square with a park.

The layout consists of a living room with a kitchen, 1 bedroom, and an adjoining bathroom (shower, sink, toilet).

The **wooden parquet floors** create a cozy atmosphere; the kitchen is fully equipped. The facade, common areas, and **elevator** were renovated in 2009.