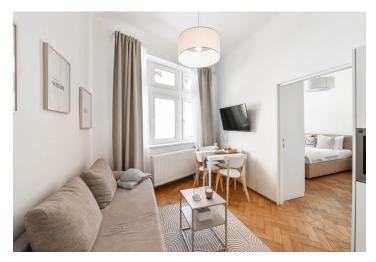

This bright apartment with high ceilings is located on the 1st floor of a beautiful ornate apartment building that stands in a district full of history, on a quiet one-way street near Wenceslas Square and Charles Square with a park.

The layout consists of a living room with a kitchen, 1 bedroom, and an adjoining bathroom (shower, sink, toilet).

The **wooden parquet floors** create a cozy atmosphere; the kitchen is fully equipped. The facade, common areas, and **elevator** were renovated in 2009.