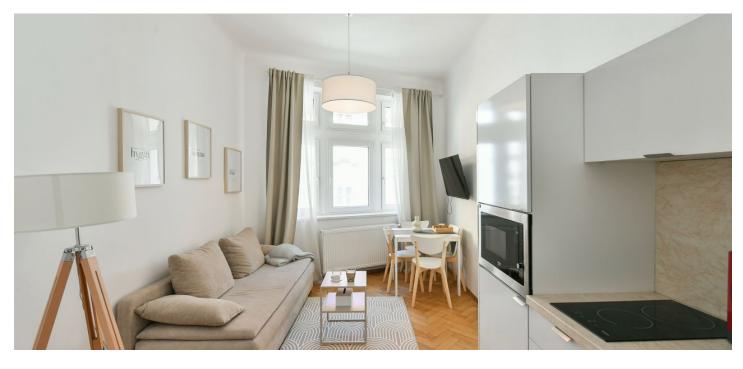

This bright apartment with high ceilings is located on the 1st floor of a beautiful ornate apartment building that stands in a district full of history, on a quiet one-way street near Wenceslas Square and Charles Square with a park.

The layout consists of a living room with a kitchen, 1 bedroom, and an adjoining bathroom (shower, sink, toilet).

The **wooden parquet floors** create a cozy atmosphere; the kitchen is fully equipped. The facade, common areas, and **elevator** were renovated in 2009.