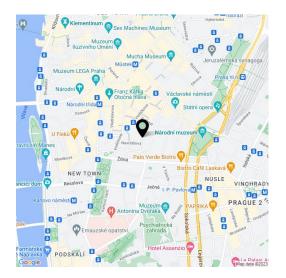

This bright apartment with high ceilings is located on the 1st floor of a beautiful ornate apartment building that stands in a district full of history, on a quiet one-way street near Wenceslas Square and Charles Square with a park.

The building is located in the very center of the city and, at the same time, away from the main tourist routes and noisy streets. Many restaurants, cafes, and clubs, the **National Museum, the cinema of the French Institute, and the theaters** Řeznická, Komedie, Kalich, Ypsilon, and Studio Dva are nearby. The location is **easily accessible** by all metro lines and trams, and the Main Railway Station is also within walking distance.