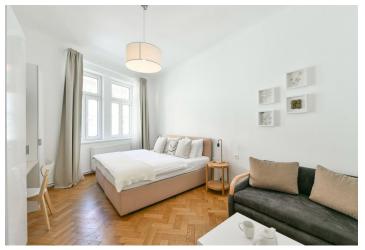

This bright apartment with high ceilings is located on the 1st floor of a beautiful ornate apartment building that stands in a district full of history, on a quiet one-way street near Wenceslas Square and Charles Square with a park.

The layout consists of a living room with a kitchen, 1 bedroom, and an adjoining bathroom (shower, sink, toilet).

The **wooden parquet floors** create a cozy atmosphere; the kitchen is fully equipped. The facade, common areas, and **elevator** were renovated in 2009.