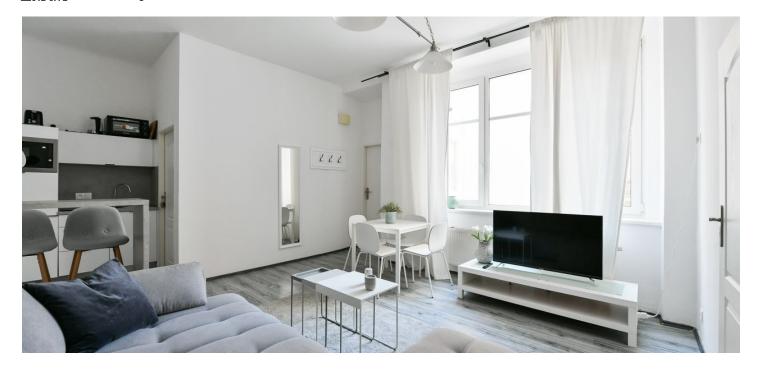

The layout consists of a living room with a kitchen, a separate bedroom, and a bathroom (shower, sink, toilet). The windows face the **quiet courtyard** so no street traffic noise will disturb the residents.

The laminate floors in a wood decor create a cozy atmosphere. The kitchen is fully equipped. The building's facade, common areas, and elevator have been renovated (in 2019).

An attractive location in New Town in the very center of the city and at the same time away from the main tourist routes. Many restaurants, cafes, and clubs, the **National Museum**, **the cinema of the French Institut,e and the theaters** Řeznická, Komedie, Kalich, Ypsilon, or Studio Dva are nearby. The place is easy to get to by many metro and tram lines, and the Main Railway Station is also within walking distance.