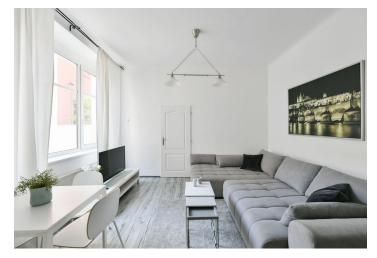

The layout consists of a living room with a kitchen, a separate bedroom, and a bathroom (shower, sink, toilet). The windows face the **quiet courtyard** so no street traffic noise will disturb the residents.

The laminate floors in a wood decor create a cozy atmosphere. The kitchen is fully equipped. The building's facade, common areas, and elevator have been renovated (in 2019).

An attractive location in New Town in the very center of the city and at the same time away from the main tourist routes. Many restaurants, cafes, and clubs, the **National Museum**, **the cinema of the French Institut,e and the theaters** Řeznická, Komedie, Kalich, Ypsilon, or Studio Dva are nearby. The place is easy to get to by many metro and tram lines, and the Main Railway Station is also within walking distance.