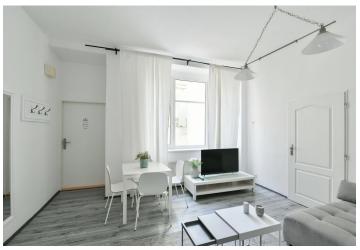

\* Area of the unit according to the Civil Code. The area consists of the sum total area of the entire unit bounded by perimeter walls.

This apartment facing a quiet courtyard is located on the 1st floor of a beautiful, ornamental apartment building with an elevator. The nice building stands in a place full of history, on a one-way street near Wenceslas Square and Charles Square with a park.

The layout consists of a living room with a kitchen, a separate bedroom, and a bathroom (shower, sink, toilet). The windows face the **quiet courtyard** so no street traffic noise will disturb the residents.

The laminate floors in a wood decor create a cozy atmosphere. The kitchen is fully equipped. The building's facade, common areas, and elevator have been renovated (in 2019).

An attractive location in New Town in the very center of the city and at the same time away from the main tourist routes. Many restaurants, cafes, and clubs, the **National Museum**, **the cinema of the French Institut,e and the theaters** Řeznická, Komedie, Kalich, Ypsilon, or Studio Dva are nearby. The place is easy to get to by many metro and tram lines, and the Main Railway Station is also within walking distance.