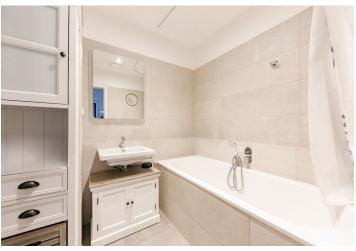

Located on the first underground floor (at the garden level), the apartment offers a living room with a fully fitted open plan kitchen, a bedroom, a bathroom with a bathtub, a separate toilet, and an entrance hall. The bedroom is connected to the sunny east-facing terrace and front garden.

Hardwood Kährs oak floors, heated large-format Porcelanosa tiles in the bathroom, central heating, oversized aluminum triple-glazed windows with exterior blinds, intelligent home system (controlled shading, lighting, alarm, heating) including an integrated Jablotron safety system (automatic on/off light switch and heating upon entrance/exit, automatic shading at a preset time, automatic closing of valves in case of water leakage, etc.), interior doors with concealed hinges, Next security entrance door (with 18 locking points), custom-made kitchen with top Siemens appliances, induction cooktop, cellar (6 sq. m.). A garage parking space is included. Monthly deposit for service charges, water, heating, Internet, and a connection to a security agency: CZK 5,000. Electricity is billed separately. Available from October 2022 (or earlier upon agreement).