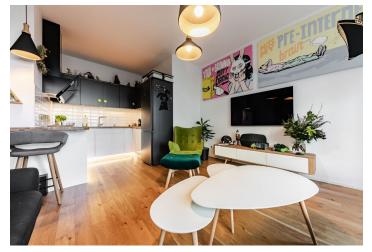

Located on the first underground floor (at the garden level), the apartment offers a living room with a fully fitted open plan kitchen, a bedroom, a bathroom with a bathtub, a separate toilet, and an entrance hall. The bedroom is connected to the sunny east-facing terrace and front garden.

Hardwood Kährs oak floors, heated large-format Porcelanosa tiles in the bathroom, central heating, oversized aluminum triple-glazed windows with exterior blinds, intelligent home system (controlled shading, lighting, alarm, heating) including an integrated Jablotron safety system (automatic on/off light switch and heating upon entrance/exit, automatic shading at a preset time, automatic closing of valves in case of water leakage, etc.), interior doors with concealed hinges, Next security entrance door (with 18 locking points), custom-made kitchen with top Siemens appliances, induction cooktop, cellar (6 sq. m.). A garage parking space is included. Monthly deposit for service charges, water, heating, Internet, and a connection to a security agency: CZK 5,000. Electricity is billed separately. Available from October 2022 (or earlier upon agreement).