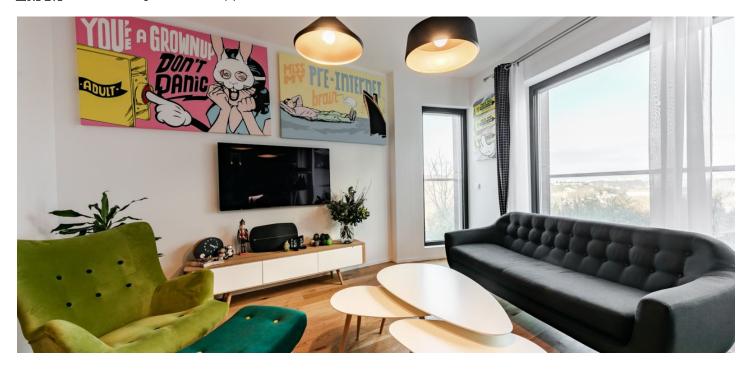

Located on the first underground floor (at the garden level), the apartment offers a living room with a fully fitted open plan kitchen, a bedroom, a bathroom with a bathtub, a separate toilet, and an entrance hall. The bedroom is connected to the sunny east-facing terrace and front garden.

Hardwood Kährs oak floors, heated large-format Porcelanosa tiles in the bathroom, central heating, oversized aluminum triple-glazed windows with exterior blinds, intelligent home system (controlled shading, lighting, alarm, heating) including an integrated Jablotron safety system (automatic on/off light switch and heating upon entrance/exit, automatic shading at a preset time, automatic closing of valves in case of water leakage, etc.), interior doors with concealed hinges, Next security entrance door (with 18 locking points), custom-made kitchen with top Siemens appliances, induction cooktop, cellar (6 sq. m.). A garage parking space is included. Monthly deposit for service charges, water, heating, Internet, and a connection to a security agency: CZK 5,000. Electricity is billed separately. Available from October 2022 (or earlier upon agreement).