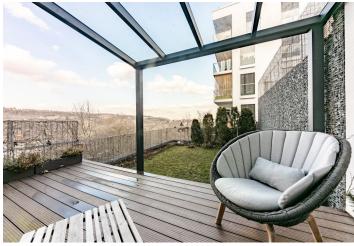

## **Apartment One-bedroom (2+kk)**

Rented

53.2 m², Prague 5, Hlubočepy, Pražského

| Total area       | 66 m²          |
|------------------|----------------|
| Floor area*      | 53 m²          |
| Terrace          | 13 m²          |
| Garden           | 25 m²          |
| Parking          | Garage parking |
| Garage           | Yes            |
| Cellar           | Yes            |
| PENB             | В              |
| Reference number | 43093          |
| Available from   | Immediately    |
|                  |                |

Located on the first underground floor (at the garden level), the apartment offers a living room with a fully fitted open plan kitchen, a bedroom, a bathroom with a bathtub, a separate toilet, and an entrance hall. The bedroom is connected to the sunny east-facing terrace and front garden.