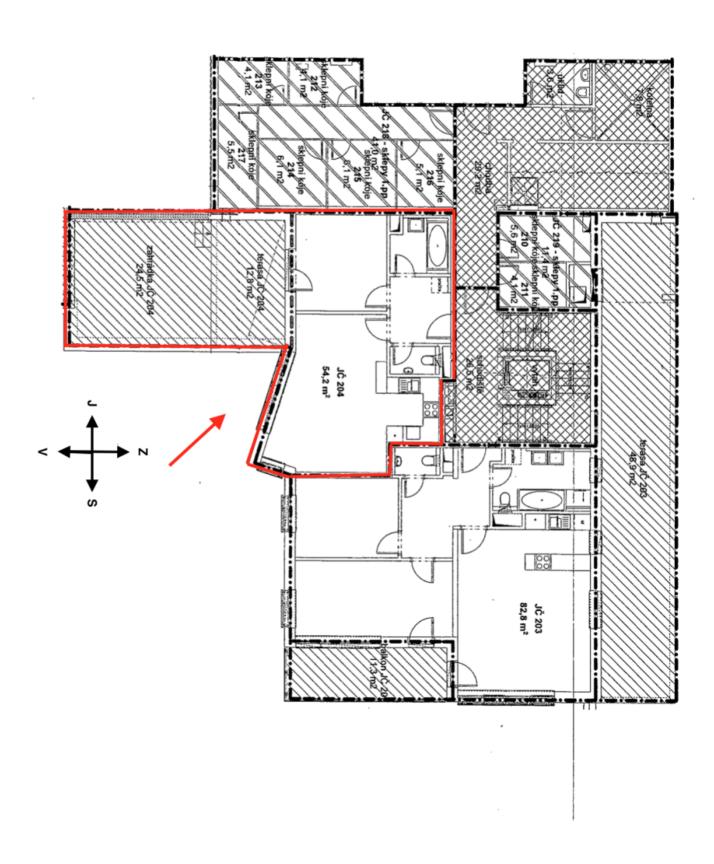

## **Apartment One-bedroom (2+kk)**

Rented

53.2 m², Prague 5, Hlubočepy, Pražského

| Total area       | 66 m²          |
|------------------|----------------|
| Floor area*      | 53 m²          |
| Terrace          | 13 m²          |
| Garden           | 25 m²          |
| Parking          | Garage parking |
| Garage           | Yes            |
| Cellar           | Yes            |
| PENB             | В              |
| Reference number | 43093          |
| Available from   | Immediately    |
|                  |                |

Located on the first underground floor (at the garden level), the apartment offers a living room with a fully fitted open plan kitchen, a bedroom, a bathroom with a bathtub, a separate toilet, and an entrance hall. The bedroom is connected to the sunny east-facing terrace and front garden.