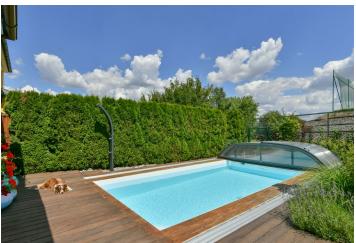

Outdoor heated salt water swimming pool with an exercise jet, built-in wardrobes in three bedrooms, hardwood parquet floors, wooden floors and staircase, tiles, gas boiler, washer, dryer, dishwasher, induction cooktop, alarm, camera system. Each house in the community is connected to a 24-hour security service on the premises, private satellite TV connection, and is serviced by private road maintenance. A garage is available. A very pleasant setting, ideal for families.