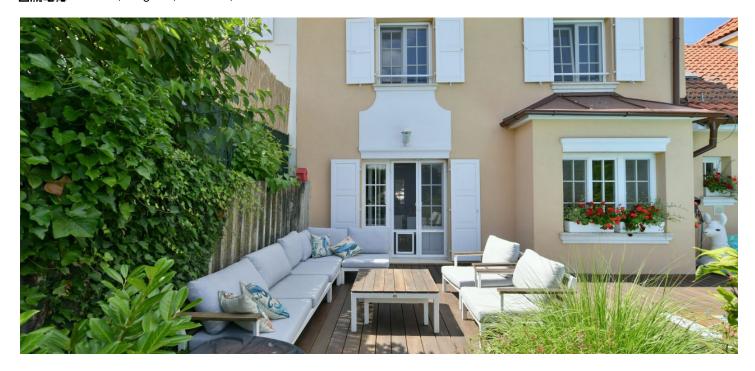

The ground floor includes a living room with a **fireplace** and access to the **patio**, a fully fitted and equipped kitchen, a guest toilet, and an entrance hall. The upper floor features 4 bedrooms, 2 bathrooms (en-suite: walk-in shower, toilet/walk-in shower), and a separate toilet. The spacious basement offers a fitness room and storage space.

Outdoor heated salt water swimming pool with an exercise jet, built-in wardrobes in three bedrooms, hardwood parquet floors, wooden floors and staircase, tiles, gas boiler, washer, dryer, dishwasher, induction cooktop, alarm, camera system. Each house in the community is connected to a 24-hour security service on the premises, private satellite TV connection, and is serviced by private road maintenance. A garage is available. A very pleasant setting, ideal for families.