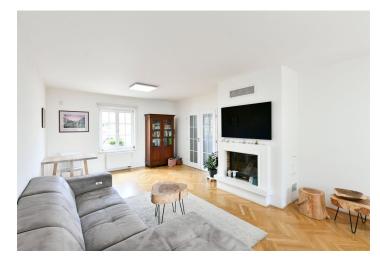

The ground floor includes a living room with a **fireplace** and access to the **patio**, a fully fitted and equipped kitchen, a guest toilet, and an entrance hall. The upper floor features 4 bedrooms, 2 bathrooms (en-suite: walk-in shower, toilet/walk-in shower), and a separate toilet. The spacious basement offers a fitness room and storage space.