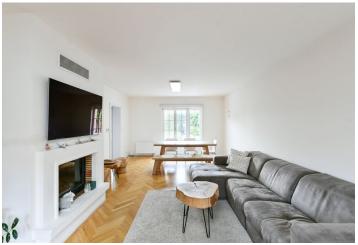

The ground floor includes a living room with a **fireplace** and access to the **patio**, a fully fitted and equipped kitchen, a guest toilet, and an entrance hall. The upper floor features 4 bedrooms, 2 bathrooms (en-suite: walk-in shower, toilet/walk-in shower), and a separate toilet. The spacious basement offers a fitness room and storage space.