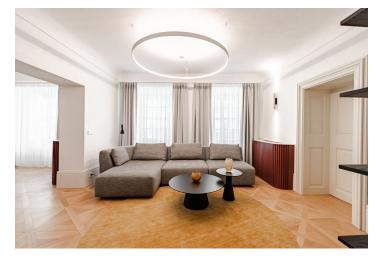

\* Area of the unit according to the Civil Code. The area consists of the sum total area of the entire unit bounded by perimeter walls.

Completely furnished air-conditioned designer apartment on the ground floor of a fully refurbished residence with a reception, a sauna, and a fitness room. The historic building from the 17th century is located on Kampa Island in Malá Strana, in the immediate vicinity of the Charles Bridge and Čertovka Canal, in a picturesque location within walking distance of the Prague Castle and Old Town. Amenities are available within easy reach, and the Malostranská metro station can be reached on foot in a few minutes.

The high-standard interior features a living room, a fully fitted kitchen/dining room, a bedroom with an en-suite bathroom (walk-in shower, bathtub, toilet), a laundry/utility room, a guest toilet, and an entrance hall.

Top quality materials and finishes, new equipment, air-conditioning, hardwood parquet floors, tiles, built-in wardrobes, gas boiler, Miele appliances, washer, dryer. Cleaning incl. change of bed linen is available at an additional fee. Mid-term rental is available at a higher rent (minimum of 3 months).