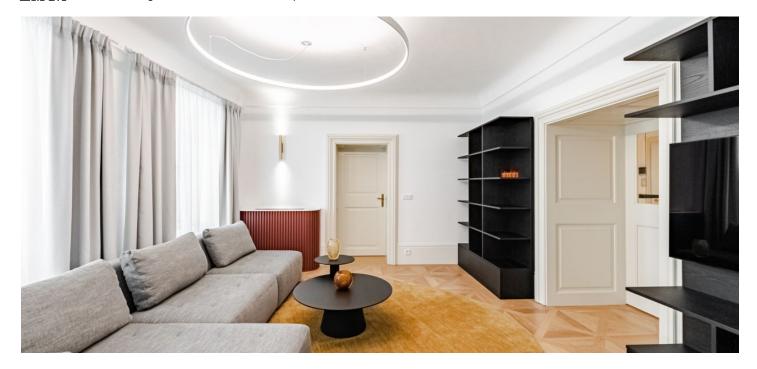

\* Area of the unit according to the Civil Code. The area consists of the sum total area of the entire unit bounded by perimeter walls.

Completely furnished air-conditioned designer apartment on the ground floor of a fully refurbished residence with a reception, a sauna, and a fitness room. The historic building from the 17th century is located on Kampa Island in Malá Strana, in the immediate vicinity of the Charles Bridge and Čertovka Canal, in a picturesque location within walking distance of the Prague Castle and Old Town. Amenities are available within easy reach, and the Malostranská metro station can be reached on foot in a few minutes.

The high-standard interior features a living room, a fully fitted kitchen/dining room, a bedroom with an en-suite bathroom (walk-in shower, bathtub, toilet), a laundry/utility room, a guest toilet, and an entrance hall.

Top quality materials and finishes, new equipment, air-conditioning, hardwood parquet floors, tiles, built-in wardrobes, gas boiler, Miele appliances, washer, dryer. Cleaning incl. change of bed linen is available at an additional fee. Mid-term rental is available at a higher rent (minimum of 3 months).