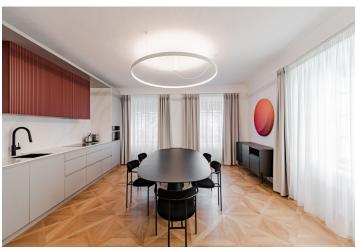

\* Area of the unit according to the Civil Code. The area consists of the sum total area of the entire unit bounded by perimeter walls.

Completely furnished air-conditioned designer apartment on the ground floor of a fully refurbished residence with a reception, a sauna, and a fitness room. The historic building from the 17th century is located on Kampa Island in Malá Strana, in the immediate vicinity of the Charles Bridge and Čertovka Canal, in a picturesque location within walking distance of the Prague Castle and Old Town. Amenities are available within easy reach, and the Malostranská metro station can be reached on foot in a few minutes.

The high-standard interior features a living room, a fully fitted kitchen/dining room, a bedroom with an en-suite bathroom (walk-in shower, bathtub, toilet), a laundry/utility room, a guest toilet, and an entrance hall.

Top quality materials and finishes, new equipment, air-conditioning, hardwood parquet floors, tiles, built-in wardrobes, gas boiler, Miele appliances, washer, dryer. Cleaning incl. change of bed linen is available at an additional fee. Mid-term rental is available at a higher rent (minimum of 3 months).