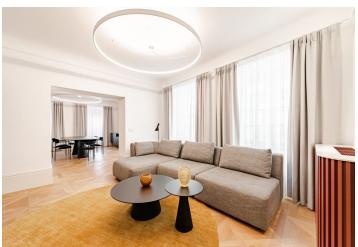

\* Area of the unit according to the Civil Code. The area consists of the sum total area of the entire unit bounded by perimeter walls.

Completely furnished air-conditioned designer apartment on the ground floor of a fully refurbished residence with a reception, a sauna, and a fitness room. The historic building from the 17th century is located on Kampa Island in Malá Strana, in the immediate vicinity of the Charles Bridge and Čertovka Canal, in a picturesque location within walking distance of the Prague Castle and Old Town. Amenities are available within easy reach, and the Malostranská metro station can be reached on foot in a few minutes.

The high-standard interior features a living room, a fully fitted kitchen/dining room, a bedroom with an en-suite bathroom (walk-in shower, bathtub, toilet), a laundry/utility room, a guest toilet, and an entrance hall.

Top quality materials and finishes, new equipment, air-conditioning, hardwood parquet floors, tiles, built-in wardrobes, gas boiler, Miele appliances, washer, dryer. Cleaning incl. change of bed linen is available at an additional fee. Mid-term rental is available at a higher rent (minimum of 3 months).