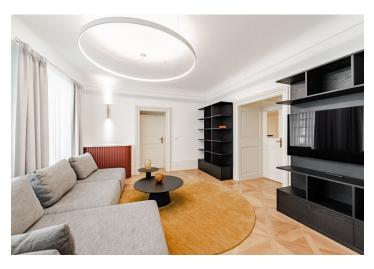

\* Area of the unit according to the Civil Code. The area consists of the sum total area of the entire unit bounded by perimeter walls.

Completely furnished air-conditioned designer apartment on the ground floor of a fully refurbished residence with a reception, a sauna, and a fitness room. The historic building from the 17th century is located on Kampa Island in Malá Strana, in the immediate vicinity of the Charles Bridge and Čertovka Canal, in a picturesque location within walking distance of the Prague Castle and Old Town. Amenities are available within easy reach, and the Malostranská metro station can be reached on foot in a few minutes.

The high-standard interior features a living room, a fully fitted kitchen/dining room, a bedroom with an en-suite bathroom (walk-in shower, bathtub, toilet), a laundry/utility room, a guest toilet, and an entrance hall.

Top quality materials and finishes, new equipment, air-conditioning, hardwood parquet floors, tiles, built-in wardrobes, gas boiler, Miele appliances, washer, dryer. Cleaning incl. change of bed linen is available at an additional fee. Mid-term rental is available at a higher rent (minimum of 3 months).