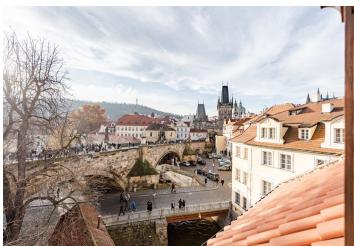

\* Area of the unit according to the Civil Code. The area consists of the sum total area of the entire unit bounded by perimeter walls.

Completely furnished air-conditioned 2-bathroom designer apartment on the 3rd floor of a fully refurbished residence with a reception, sauna and fitness room. The historic building from the 17th century is located on Kampa Island in Malá Strana, in the immediate vicinity of the Charles Bridge and Čertovka Canal, in a picturesque location within walking distance of the Prague Castle and Old Town. Amenities are available within easy reach, and the Malostranská metro station can be reached on foot in a few minutes.