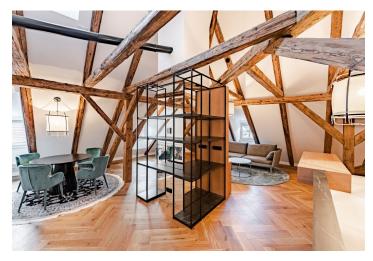

The high-standard interior features a living room with a fully fitted open plan kitchen and dining area, a bedroom with a freestanding bath, plus a toilet, a family bathroom (walk-in shower, bidet, toilet), a **walk-in closet**, a laundry room, and an entrance hall.

Top-quality materials and finishes, new equipment, air-conditioning, hardwood parquet floors, tiles, built-in wardrobes, gas boiler, Miele appliances, washer, dryer. Cleaning incl. change of bed linen is available at an additional fee. Mid term-rental is available at a higher rent (minimum of 3 months).