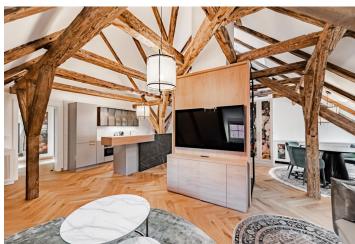

\* Area of the unit according to the Civil Code. The area consists of the sum total area of the entire unit bounded by perimeter walls.

Completely furnished air-conditioned 2-bathroom designer apartment on the 3rd floor of a fully refurbished residence with a reception, sauna and fitness room. The historic building from the 17th century is located on Kampa Island in Malá Strana, in the immediate vicinity of the Charles Bridge and Čertovka Canal, in a picturesque location within walking distance of the Prague Castle and Old Town. Amenities are available within easy reach, and the Malostranská metro station can be reached on foot in a few minutes.

The high-standard interior features a living room with a fully fitted open plan kitchen and dining area, a bedroom with a freestanding bath, plus a toilet, a family bathroom (walk-in shower, bidet, toilet), a **walk-in closet**, a laundry room, and an entrance hall.

Top-quality materials and finishes, new equipment, air-conditioning, hardwood parquet floors, tiles, built-in wardrobes, gas boiler, Miele appliances, washer, dryer. Cleaning incl. change of bed linen is available at an additional fee. Mid term-rental is available at a higher rent (minimum of 3 months).