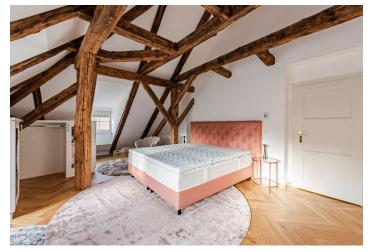

The high-standard interior features a living room with a fully fitted open plan kitchen and dining area, a bedroom with a freestanding bath, plus a toilet, a family bathroom (walk-in shower, bidet, toilet), a **walk-in closet**, a laundry room, and an entrance hall.

Top-quality materials and finishes, new equipment, air-conditioning, hardwood parquet floors, tiles, built-in wardrobes, gas boiler, Miele appliances, washer, dryer. Cleaning incl. change of bed linen is available at an additional fee. Mid term-rental is available at a higher rent (minimum of 3 months).