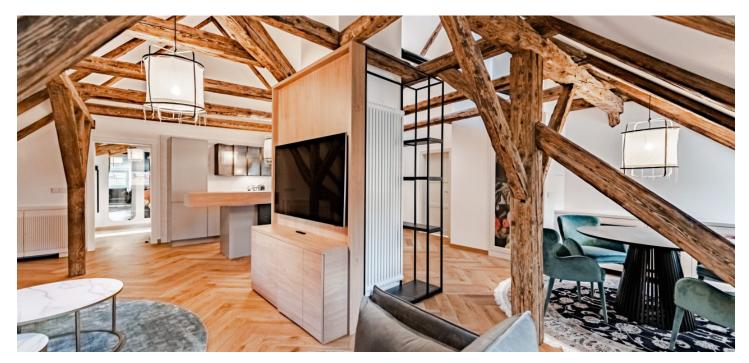

\* Area of the unit according to the Civil Code. The area consists of the sum total area of the entire unit bounded by perimeter walls.

Completely furnished air-conditioned 2-bathroom designer apartment on the 3rd floor of a fully refurbished residence with a reception, sauna and fitness room. The historic building from the 17th century is located on Kampa Island in Malá Strana, in the immediate vicinity of the Charles Bridge and Čertovka Canal, in a picturesque location within walking distance of the Prague Castle and Old Town. Amenities are available within easy reach, and the Malostranská metro station can be reached on foot in a few minutes.

The high-standard interior features a living room with a fully fitted open plan kitchen and dining area, a bedroom with a freestanding bath, plus a toilet, a family bathroom (walk-in shower, bidet, toilet), a **walk-in closet**, a laundry room, and an entrance hall.

Top-quality materials and finishes, new equipment, air-conditioning, hardwood parquet floors, tiles, built-in wardrobes, gas boiler, Miele appliances, washer, dryer. Cleaning incl. change of bed linen is available at an additional fee. Mid term-rental is available at a higher rent (minimum of 3 months).