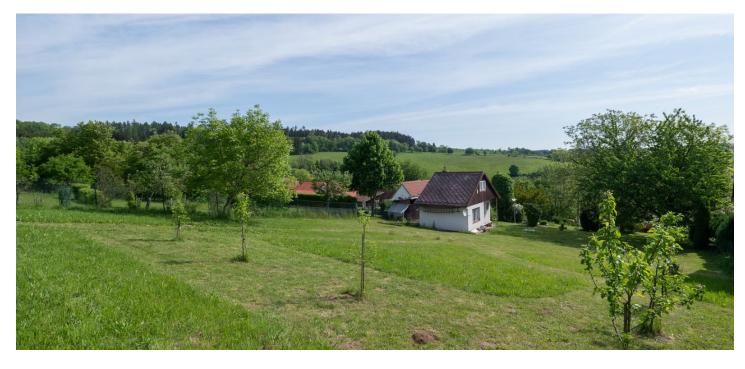

This cottage intended for reconstruction is set on a beautiful plot of land with a total area of 1,863 sq. m., with an exceptional location near Svojanov Castle, in the Křetínky Valley nature park, practically untouched by modern civilization. Beautiful views, fresh air, and an attractive landscape.

This beautiful place in the middle of nature, yet not completely isolated, guarantees perfect privacy, peace, and a sense of security. The dominant feature of the area with meadows, forests, and rivers is the popular ruins of **Gothic Svojanov Castle,** and there are other historical and natural monuments in the vicinity. Svojanov has bus connections with the surrounding towns, and the drive from Brno takes less than 1 hour by car.

Usable area approx. 65 m². built-up area 37 m², plot 1,863 m².

**Bratislava** +421 948 939 938 **PDF created** 23. 02. 2025, 11:57