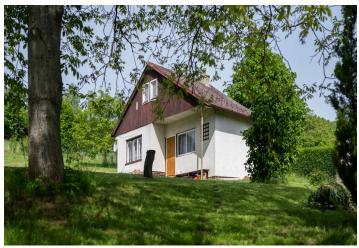

The cottage consists of 1 above-ground floor and an attic; the total usable area is approx. 65 sq. m. There is a common room and kitchen on the ground floor and a bedroom on the first floor. Heating is by a new **fireplace stove**. The building is habitable but suitable for complete reconstruction. According to the zoning plan, a **family house or a farmstead** can be built here, and **zoning approval is sufficient for construction to start.** 

Usable area approx. 65 m². built-up area 37 m², plot 1,863 m².

**Bratislava** +421 948 939 938 **PDF created** 23. 02. 2025, 11:57