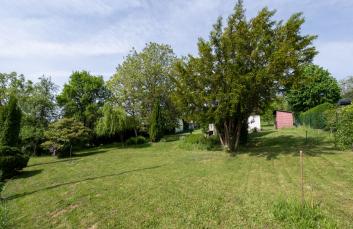

This cottage intended for reconstruction is set on a beautiful plot of land with a total area of 1,863 sq. m., with an exceptional location near Svojanov Castle, in the Křetínky Valley nature park, practically untouched by modern civilization. Beautiful views, fresh air, and an attractive landscape.

The cottage consists of 1 above-ground floor and an attic; the total usable area is approx. 65 sq. m. There is a common room and kitchen on the ground floor and a bedroom on the first floor. Heating is by a new **fireplace stove**. The building is habitable but suitable for complete reconstruction. According to the zoning plan, a **family house or a farmstead** can be built here, and **zoning approval is sufficient for construction to start.** 

This beautiful place in the middle of nature, yet not completely isolated, guarantees perfect privacy, peace, and a sense of security. The dominant feature of the area with meadows, forests, and rivers is the popular ruins of **Gothic Svojanov Castle,** and there are other historical and natural monuments in the vicinity. Svojanov has bus connections with the surrounding towns, and the drive from Brno takes less than 1 hour by car.

Usable area approx. 65 m². built-up area 37 m², plot 1,863 m².

**Bratislava** +421 948 939 938 **PDF created** 23. 02. 2025, 11:57