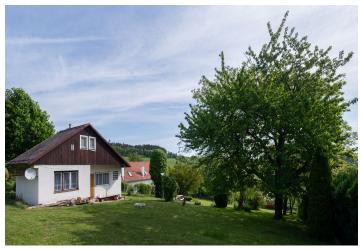

This cottage intended for reconstruction is set on a beautiful plot of land with a total area of 1,863 sq. m., with an exceptional location near Svojanov Castle, in the Křetínky Valley nature park, practically untouched by modern civilization. Beautiful views, fresh air, and an attractive landscape.

The cottage consists of 1 above-ground floor and an attic; the total usable area is approx. 65 sq. m. There is a common room and kitchen on the ground floor and a bedroom on the first floor. Heating is by a new **fireplace stove**. The building is habitable but suitable for complete reconstruction. According to the zoning plan, a **family house or a farmstead** can be built here, and **zoning approval is sufficient for construction to start.** 