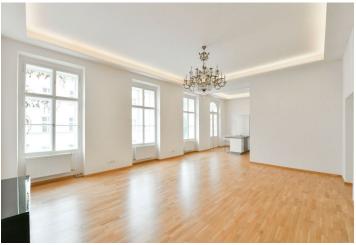

\* Area of the unit according to the Civil Code. The area consists of the sum total area of the entire unit bounded by perimeter walls.

Greatly benefiting from a perfect location right next to Stromovka Park, this spacious renovated 3-bedroom apartment with a terrace and 2 balconies is on the first floor of a refurbished historic building with an elevator. Located in the prestigious embassy district of Bubeneč, a minutes' walk to a bus stop and a ten-minute walk to the Hradčanská and Dejvická metro stations with full amenities in the area. Conveniently located for the international schools in Prague 6 and to the airport.

The interior features a living room with a fully fitted open plan kitchen and a balcony facing a quiet street, a bedroom with built-in wardrobes and a terrace facing the courtyard, a bedroom with built-in wardrobes and a balcony facing the street, and a third bedroom. There is a fitted walk-in closet, a hall, a bathroom (bathtub, walk-in shower, bidet, toilet), a utility room, a guest toilet, and an entrance hall/winter garden with green views.

Wooden floating floors, tiles, built-in wardrobes, high ceilings, atelier windows, gas boiler, washer, dryer, dishwasher, induction cooktop, microwave oven, video entry phone. A **garage parking** space 500 m from the building is included.