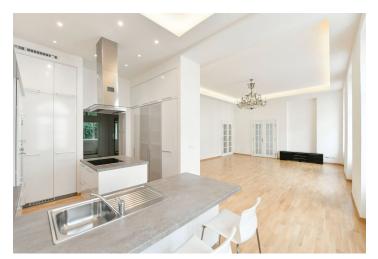

The interior features a living room with a fully fitted open plan kitchen and a balcony facing a quiet street, a bedroom with built-in wardrobes and a terrace facing the courtyard, a bedroom with built-in wardrobes and a balcony facing the street, and a third bedroom. There is a fitted walk-in closet, a hall, a bathroom (bathtub, walk-in shower, bidet, toilet), a utility room, a guest toilet, and an entrance hall/winter garden with green views.

Wooden floating floors, tiles, built-in wardrobes, high ceilings, atelier windows, gas boiler, washer, dryer, dishwasher, induction cooktop, microwave oven, video entry phone. A **garage parking** space 500 m from the building is included.