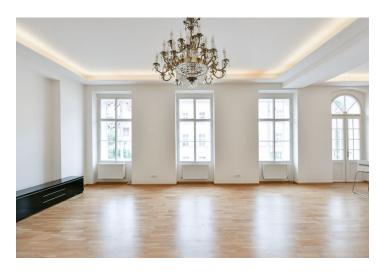

\* Area of the unit according to the Civil Code. The area consists of the sum total area of the entire unit bounded by perimeter walls.

Greatly benefiting from a perfect location right next to Stromovka Park, this spacious renovated 3-bedroom apartment with a terrace and 2 balconies is on the first floor of a refurbished historic building with an elevator. Located in the prestigious embassy district of Bubeneč, a minutes' walk to a bus stop and a ten-minute walk to the Hradčanská and Dejvická metro stations with full amenities in the area. Conveniently located for the international schools in Prague 6 and to the airport.

The interior features a living room with a fully fitted open plan kitchen and a balcony facing a quiet street, a bedroom with built-in wardrobes and a terrace facing the courtyard, a bedroom with built-in wardrobes and a balcony facing the street, and a third bedroom. There is a fitted walk-in closet, a hall, a bathroom (bathtub, walk-in shower, bidet, toilet), a utility room, a guest toilet, and an entrance hall/winter garden with green views.

Wooden floating floors, tiles, built-in wardrobes, high ceilings, atelier windows, gas boiler, washer, dryer, dishwasher, induction cooktop, microwave oven, video entry phone. A **garage parking** space 500 m from the building is included.