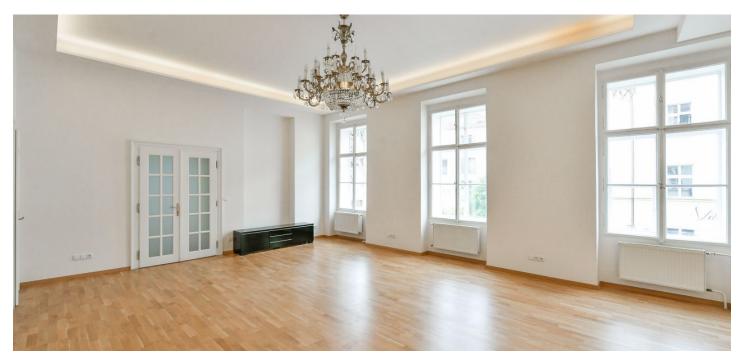

\* Area of the unit according to the Civil Code. The area consists of the sum total area of the entire unit bounded by perimeter walls.

Greatly benefiting from a perfect location right next to Stromovka Park, this spacious renovated 3-bedroom apartment with a terrace and 2 balconies is on the first floor of a refurbished historic building with an elevator. Located in the prestigious embassy district of Bubeneč, a minutes' walk to a bus stop and a ten-minute walk to the Hradčanská and Dejvická metro stations with full amenities in the area. Conveniently located for the international schools in Prague 6 and to the airport.

The interior features a living room with a fully fitted open plan kitchen and a balcony facing a quiet street, a bedroom with built-in wardrobes and a terrace facing the courtyard, a bedroom with built-in wardrobes and a balcony facing the street, and a third bedroom. There is a fitted walk-in closet, a hall, a bathroom (bathtub, walk-in shower, bidet, toilet), a utility room, a guest toilet, and an entrance hall/winter garden with green views.

Wooden floating floors, tiles, built-in wardrobes, high ceilings, atelier windows, gas boiler, washer, dryer, dishwasher, induction cooktop, microwave oven, video entry phone. A **garage parking** space 500 m from the building is included.