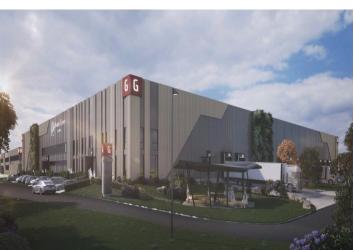

### Ask for price

13,500 sq.m. of warehouse, industrial and office space for lease in an industrial park situated in Tachov, near the German border. Thanks to its location, the park is suitable for domestic as well as international commercial activities. The high standard premises are suitable as a logisitics center or light manufacturing and can be adapted based on the client's requirements. Additional buildings are planned to be built in the complex (BTS solution).

#### **Features and Services:**

- flexible units (storage/office/light production/showroom)
- property management services
- 24/7 security and CCTV
- property maintenance
- sufficient no. of parking spaces
- high-standard buildings
- accommodation
- canteen