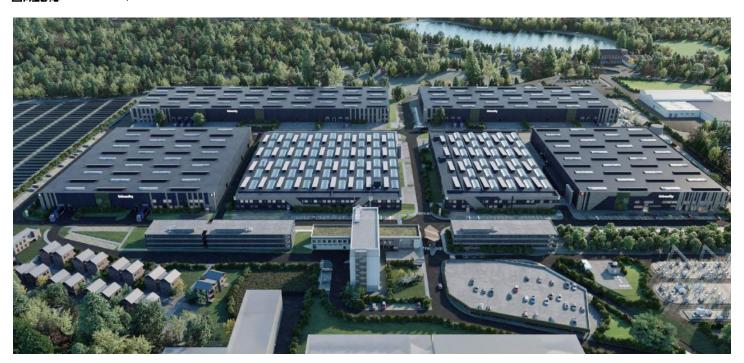

### Ask for price

13,500 sq.m. of warehouse, industrial and office space for lease in an industrial park situated in Tachov, near the German border. Thanks to its location, the park is suitable for domestic as well as international commercial activities. The high standard premises are suitable as a logisitics center or light manufacturing and can be adapted based on the client's requirements. Additional buildings are planned to be built in the complex (BTS solution).

#### Location:

The park is located close to the D5 highway (10km), by exit 128 in the direction towards Germany and exit 136 in the direction from Germany, and offers very good connections to other industrial and commercial companies in Central Europe. Good accessibility by public transport – a bus stop and a train station are close to the park.