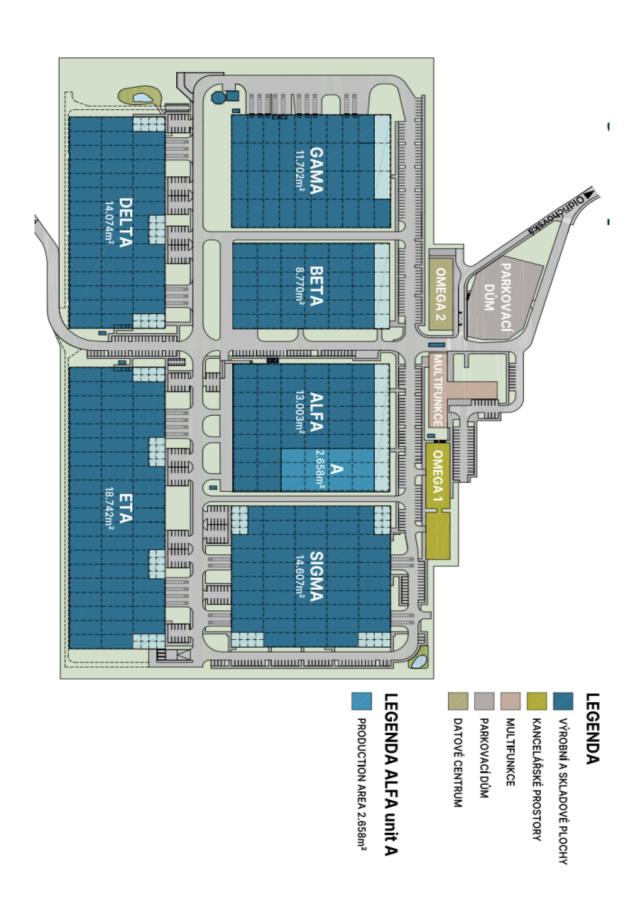

### Warehouse space

13 500 m², Tachov

| Total area              |               | 13 500 m²                     |  |
|-------------------------|---------------|-------------------------------|--|
| Available area for rent |               | 13 500 m²                     |  |
| Ceiling height          |               | 10.5 m                        |  |
| Floor loading capacity  |               | 5 t/m²                        |  |
| Column grid st          | tructure      | _                             |  |
| Structure               | Reinforced co | Reinforced concrete structure |  |
| PENB                    |               | A                             |  |
| Reference number        |               | 43282                         |  |

### Ask for price

13,500 sq.m. of warehouse, industrial and office space for lease in an industrial park situated in Tachov, near the German border. Thanks to its location, the park is suitable for domestic as well as international commercial activities. The high standard premises are suitable as a logisitics center or light manufacturing and can be adapted based on the client's requirements. Additional buildings are planned to be built in the complex (BTS solution).

### Industrial/Warehouse Space:

- docks, loading ramps and zero level access
- -3,4 x 4,2 m entrance gate
- floor loading capacity of 5 t/sq.m.
- increased loading capacity of roof construction up to 30 kg/sq.m.
- clear ceiling height from 10,5 m
- column grid structure 12 x 24 m
- LED lighting min. 300 Lux
- opening skylights up to 8%
- efficient HVAC technology in the building
- utility connections (water, sewerage, gas, electricity)
- electrical substation with unlimited supply
- 3 500 sq.m. smallest size of independent unit
- Industry 4.0 features (5G, utilities capacity, etc.)