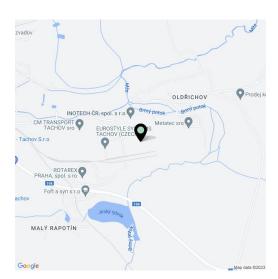

#### Location:

The park is located close to the D5 highway (10km), by exit 128 in the direction towards Germany and exit 136 in the direction from Germany, and offers very good connections to other industrial and commercial companies in Central Europe. Good accessibility by public transport – a bus stop and a train station are close to the park.