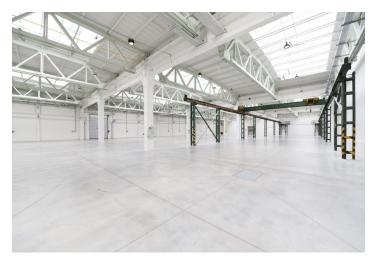

### Industrial/Warehouse Space:

- docks, loading ramps and zero level access
- -3,4 x 4,2 m entrance gate
- floor loading capacity of 5 t/sq.m.
- increased loading capacity of roof construction up to 30 kg/sq.m.
- clear ceiling height from 10,5 m
- column grid structure 12 x 24 m
- LED lighting min. 300 Lux
- opening skylights up to 8%
- efficient HVAC technology in the building
- utility connections (water, sewerage, gas, electricity)
- electrical substation with unlimited supply
- 3 500 sq.m. smallest size of independent unit
- Industry 4.0 features (5G, utilities capacity, etc.)