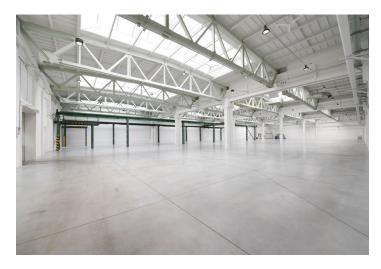

### Industrial/Warehouse Space:

- docks, loading ramps and zero level access
- -3,4 x 4,2 m entrance gate
- floor loading capacity of 5 t/sq.m.
- increased loading capacity of roof construction up to 30 kg/sq.m.
- clear ceiling height from 10,5 m
- column grid structure 12 x 24 m
- LED lighting min. 300 Lux
- opening skylights up to 8%
- efficient HVAC technology in the building
- utility connections (water, sewerage, gas, electricity)
- electrical substation with unlimited supply
- 3 500 sq.m. smallest size of independent unit
- Industry 4.0 features (5G, utilities capacity, etc.)