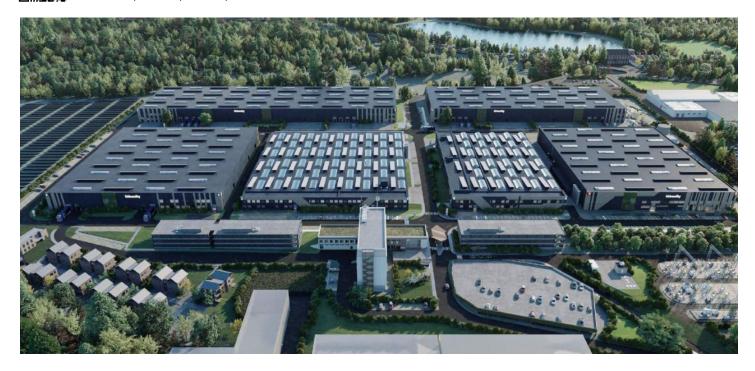

### Ask for price

16,500 sq.m. of warehouse, industrial and office space for lease in an industrial park situated in Tachov, near the German border. Thanks to its location, the park is suitable for domestic as well as international commercial activities. The high standard premises are suitable as a logisitics center or light manufacturing and can be adapted based on the client's requirements. Additional buildings are planned to be built in the complex (BTS solution).

#### Location:

The park is located close to the D5 highway (10km), by exit 128 in the direction towards Germany and exit 136 in the direction from Germany, and offers very good connections to other industrial and commercial companies in Central Europe. Good accessibility by public transport - a bus stop and a train station are close to the park.