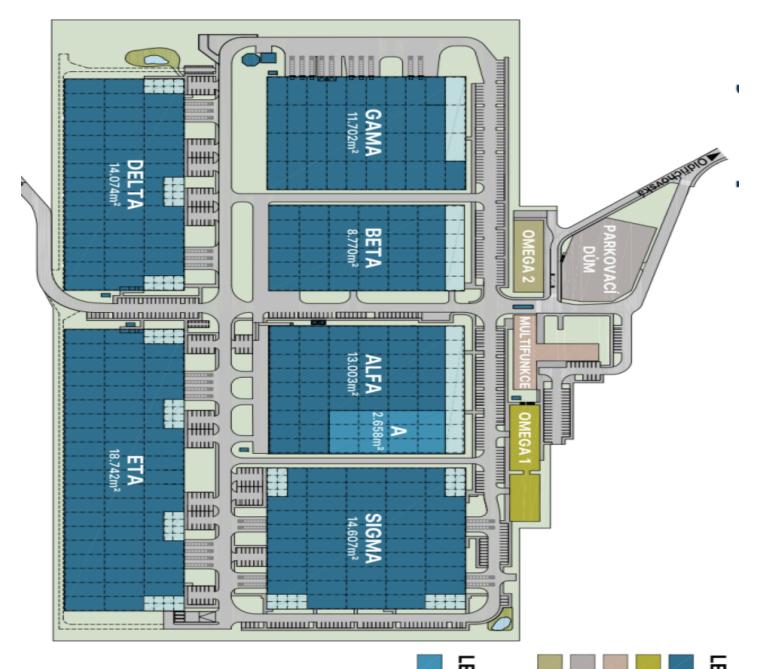

#### Office:

- turnkey office solution

Lessee pays no commission.

Ask for price

16 500 m², Tachov, Tachov, Oldřichovská

PRODUCTION AREA 2.658m²

KANCELÁŘSKÉ PROSTORY MULTIFUNKCE PARKOVACÍ DŮM DATOVÉ CENTRUM LEGENDA

VÝROBNÍ A SKLADOVÉ PLOCHY