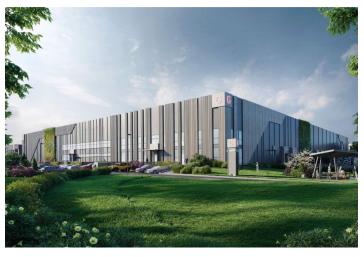

### Ask for price

16,500 sq.m. of warehouse, industrial and office space for lease in an industrial park situated in Tachov, near the German border. Thanks to its location, the park is suitable for domestic as well as international commercial activities. The high standard premises are suitable as a logisitics center or light manufacturing and can be adapted based on the client's requirements. Additional buildings are planned to be built in the complex (BTS solution).