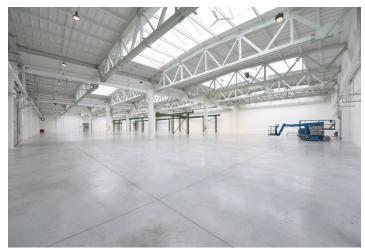

#### Industrial/Warehouse Space:

- docks, loading ramps and zero level access
- -3,4 x 4,2 m entrance gate
- floor loading capacity of 5 t/sq.m.
- increased loading capacity of roof construction up to 30 kg/sq.m.
- clear ceiling height from 10,5 m
- column grid structure 12 x 24 m
- LED lighting min. 300 Lux
- opening skylights up to 8%
- efficient HVAC technology in the building
- utility connections (water, sewerage, gas, electricity)
- electrical substation with unlimited supply
- 3 500 sq.m. smallest size of independent unit
- Industry 4.0 features (5G, utilities capacity, etc.)