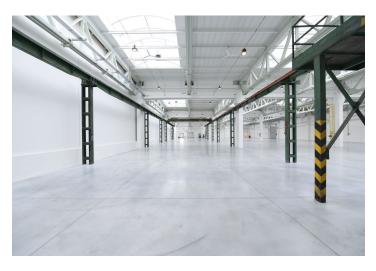

#### Industrial/Warehouse Space:

- docks, loading ramps and zero level access
- -3,4 x 4,2 m entrance gate
- floor loading capacity of 5 t/sq.m.
- increased loading capacity of roof construction up to 30 kg/sq.m.
- clear ceiling height from 10,5 m
- column grid structure 12 x 24 m
- LED lighting min. 300 Lux
- opening skylights up to 8%
- efficient HVAC technology in the building
- utility connections (water, sewerage, gas, electricity)
- electrical substation with unlimited supply
- 3 500 sq.m. smallest size of independent unit
- Industry 4.0 features (5G, utilities capacity, etc.)