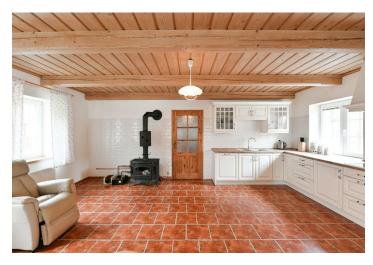

The ground floor consists of a large living area with a kitchen and dining room, a bathroom (with a bathtub), 1 bedroom, and 2 large closets. Upstairs are 2 bedrooms, a bathroom (with a shower), a separate toilet, and **more than fifty meters of open space** suitable for, for example, a playroom.

The house with a partial basement is made of **Porotherm** bricks, with **Tondach** roofing, and plastic or wooden skylights. The floors are **wooden** and tiled. Kitchen appliances in a **retro style** are from the Gorenje brand. The guest house also has a fully equipped kitchen. The heating of the main house is by an electric boiler and a **fireplace stove** with an exchanger. The house is connected to the municipal sewerage and water supply; there are also **2 water wells**. Parking is provided by a **garage for 4 cars**.