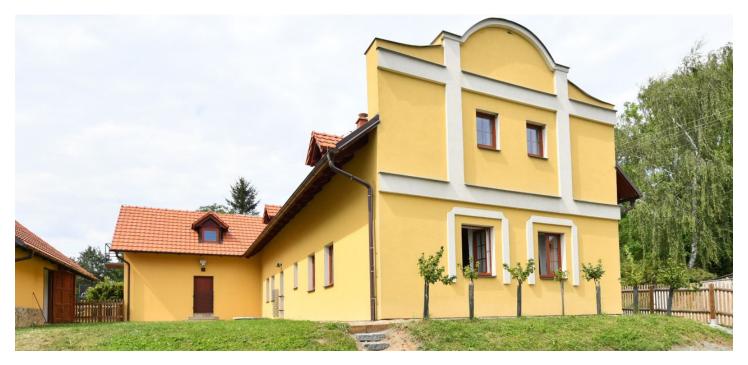

This family house in a rustic style, with a large plot of land, a guest house, and a garage, is located in the village of Kaliště, surrounded by the beautiful Posázava countryside. By a river and in the middle of the woods yet only a few minutes' drive from the outskirts of Prague.

The house with a partial basement is made of **Porotherm** bricks, with **Tondach** roofing, and plastic or wooden skylights. The floors are **wooden** and tiled. Kitchen appliances in a **retro style** are from the Gorenje brand. The guest house also has a fully equipped kitchen. The heating of the main house is by an electric boiler and a **fireplace stove** with an exchanger. The house is connected to the municipal sewerage and water supply; there are also **2 water wells**. Parking is provided by a **garage for 4 cars**.