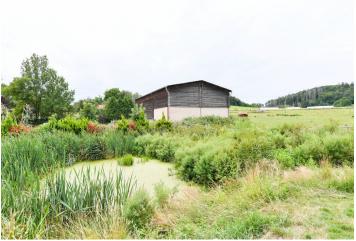

This family house in a rustic style, with a large plot of land, a guest house, and a garage, is located in the village of Kaliště, surrounded by the beautiful Posázava countryside. By a river and in the middle of the woods yet only a few minutes' drive from the outskirts of Prague.

This picturesque place is located in the **Josef Lada Region** near the **Sázava River**, the banks of which can be reached within a short walk. A nature trail passes close by the house and several **natural monuments and castle ruins** can be reached by following other **hiking or bike paths**. Civic amenities are in nearby Chocerady and Ondřejov; Prague is conveniently accessible via the D1 highway.