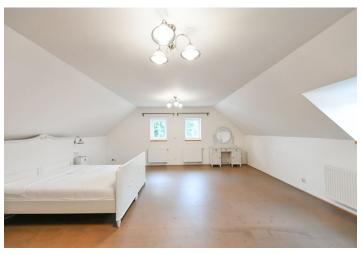

The ground floor consists of a large living area with a kitchen and dining room, a bathroom (with a bathtub), 1 bedroom, and 2 large closets. Upstairs are 2 bedrooms, a bathroom (with a shower), a separate toilet, and **more than fifty meters of open space** suitable for, for example, a playroom.