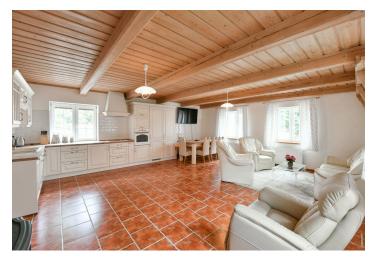

The ground floor consists of a large living area with a kitchen and dining room, a bathroom (with a bathtub), 1 bedroom, and 2 large closets. Upstairs are 2 bedrooms, a bathroom (with a shower), a separate toilet, and **more than fifty meters of open space** suitable for, for example, a playroom.

The house with a partial basement is made of **Porotherm** bricks, with **Tondach** roofing, and plastic or wooden skylights. The floors are **wooden** and tiled. Kitchen appliances in a **retro style** are from the Gorenje brand. The guest house also has a fully equipped kitchen. The heating of the main house is by an electric boiler and a **fireplace stove** with an exchanger. The house is connected to the municipal sewerage and water supply; there are also **2 water wells**. Parking is provided by a **garage for 4 cars**.