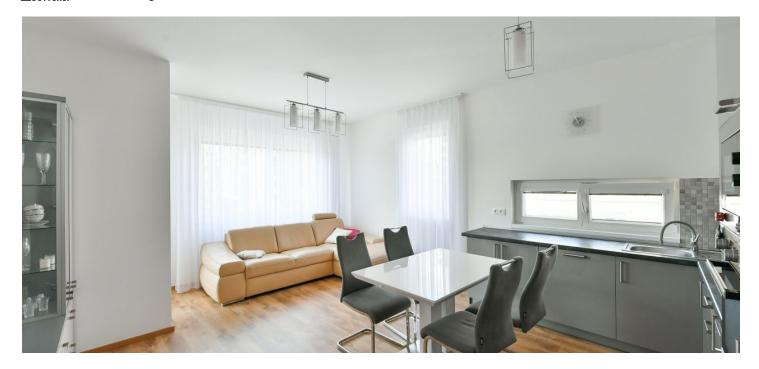

The apartment includes a living room with a fully fitted open plan kitchen and dining area, a bedroom, a bathroom with a bathtub with a shower screen plus a toilet, and an entrance hall with built-in wardrobes. Providing views of the residential area with landscaped greenery, the **enclosed balcony** is accessible from the living room and bedroom.

Laminate floors, tiles, security entry door, blinds, central heating, washing machine, dishwasher, induction cooktop, microwave oven. An on-site **garage parking** space is included. Monthly deposit for service charges, water, and heating: CZK 4,000. Electricity is billed separately.