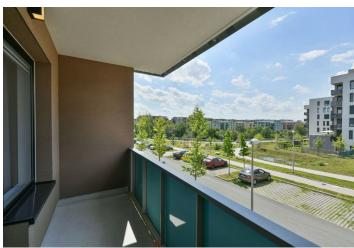

\* Area of the unit according to the Civil Code. The area consists of the sum total area of the entire unit bounded by perimeter walls.

This fully furnished 1-bedroom apartment with an enclosed balcony is on the first floor of a contemporary building in the Suomi Hloubětín residential complex near the Rokytka Stream. Situated in a quiet and green Prague 9 neighborhood right next to Zahrádky Park with a children's playground and the Rokytka Fitness Path near a tram stop, within easy reach of the Fénix and Galerie Harfa shopping malls and the Sazka Aréna multipurpose venue, and within walking distance of the Kolbenova and Hloubětín metro stations (line B).

The apartment includes a living room with a fully fitted open plan kitchen and dining area, a bedroom, a bathroom with a bathtub with a shower screen plus a toilet, and an entrance hall with built-in wardrobes. Providing views of the residential area with landscaped greenery, the **enclosed balcony** is accessible from the living room and bedroom.