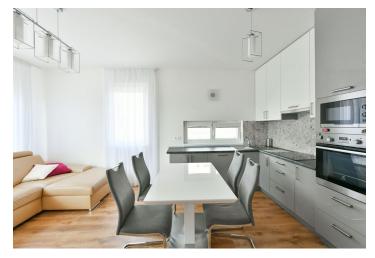

The apartment includes a living room with a fully fitted open plan kitchen and dining area, a bedroom, a bathroom with a bathtub with a shower screen plus a toilet, and an entrance hall with built-in wardrobes. Providing views of the residential area with landscaped greenery, the **enclosed balcony** is accessible from the living room and bedroom.

Laminate floors, tiles, security entry door, blinds, central heating, washing machine, dishwasher, induction cooktop, microwave oven. An on-site **garage parking** space is included. Monthly deposit for service charges, water, and heating: CZK 4,000. Electricity is billed separately.