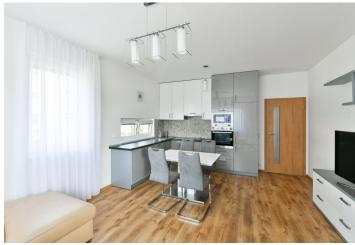

The apartment includes a living room with a fully fitted open plan kitchen and dining area, a bedroom, a bathroom with a bathtub with a shower screen plus a toilet, and an entrance hall with built-in wardrobes. Providing views of the residential area with landscaped greenery, the **enclosed balcony** is accessible from the living room and bedroom.

Laminate floors, tiles, security entry door, blinds, central heating, washing machine, dishwasher, induction cooktop, microwave oven. An on-site **garage parking** space is included. Monthly deposit for service charges, water, and heating: CZK 4,000. Electricity is billed separately.