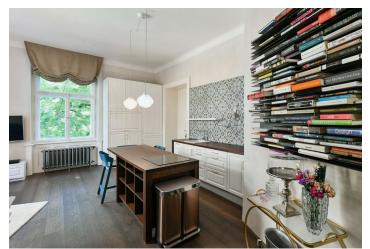

The interior includes a living room with a fully fitted open plan kitchen and a dining area, a master bedroom with a fitted **walk-in closet**, a second bedroom (or a study), a bathroom with a bathtub and toilet, and an entrance hall.

Preserved original details, **hardwood floors**, tiles, high ceilings (3.6 m), large refurbished casement windows and wooden paneling, gas boiler, heated bathroom floor, washing machine, dryer, dishwasher, induction cooktop, TV, bike storage in the building.