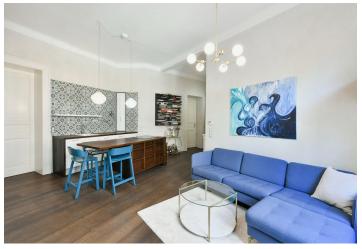

The interior includes a living room with a fully fitted open plan kitchen and a dining area, a master bedroom with a fitted **walk-in closet**, a second bedroom (or a study), a bathroom with a bathtub and toilet, and an entrance hall.

Preserved original details, **hardwood floors**, tiles, high ceilings (3.6 m), large refurbished casement windows and wooden paneling, gas boiler, heated bathroom floor, washing machine, dryer, dishwasher, induction cooktop, TV, bike storage in the building.