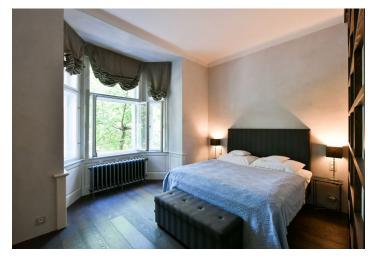

The interior includes a living room with a fully fitted open plan kitchen and a dining area, a master bedroom with a fitted **walk-in closet**, a second bedroom (or a study), a bathroom with a bathtub and toilet, and an entrance hall.

Preserved original details, **hardwood floors**, tiles, high ceilings (3.6 m), large refurbished casement windows and wooden paneling, gas boiler, heated bathroom floor, washing machine, dryer, dishwasher, induction cooktop, TV, bike storage in the building.