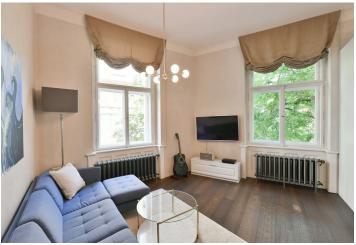

The interior includes a living room with a fully fitted open plan kitchen and a dining area, a master bedroom with a fitted **walk-in closet**, a second bedroom (or a study), a bathroom with a bathtub and toilet, and an entrance hall.

Preserved original details, **hardwood floors**, tiles, high ceilings (3.6 m), large refurbished casement windows and wooden paneling, gas boiler, heated bathroom floor, washing machine, dryer, dishwasher, induction cooktop, TV, bike storage in the building.