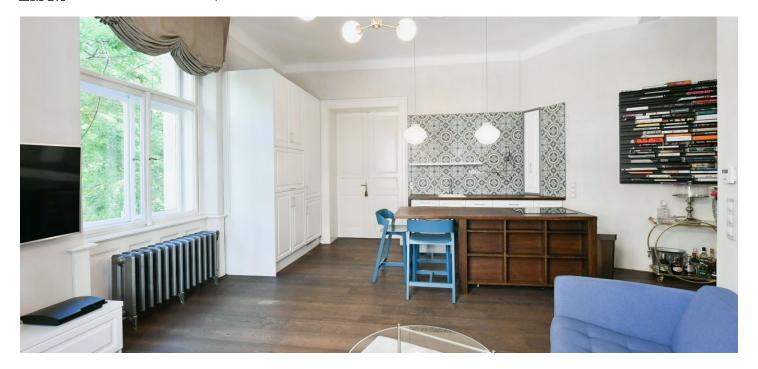

The interior includes a living room with a fully fitted open plan kitchen and a dining area, a master bedroom with a fitted **walk-in closet**, a second bedroom (or a study), a bathroom with a bathtub and toilet, and an entrance hall.

Preserved original details, **hardwood floors**, tiles, high ceilings (3.6 m), large refurbished casement windows and wooden paneling, gas boiler, heated bathroom floor, washing machine, dryer, dishwasher, induction cooktop, TV, bike storage in the building.