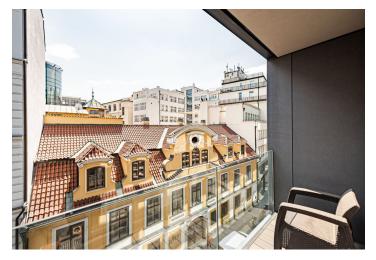

\* Size of the unit according to the Housing Act.
The area consists of the sum total of the internal area of every room.

This fully furnished apartment with 2 enclosed balconies is on the 3rd floor of a modern building that is part of the multipurpose QUADRIO complex. Conveniently located in the very city center with full amenities and services within instant reach, 100 m from the Národní třída metro station (line B) and tram links, just a few minutes' walk to Wenceslas Square. Building amenities include underground garage parking and security.