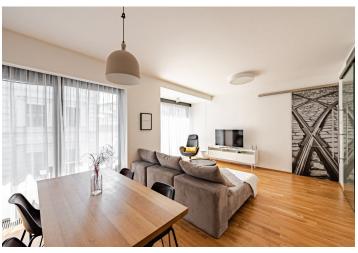

\* Size of the unit according to the Housing Act.
The area consists of the sum total of the internal area of every room.

This fully furnished apartment with 2 enclosed balconies is on the 3rd floor of a modern building that is part of the multipurpose QUADRIO complex. Conveniently located in the very city center with full amenities and services within instant reach, 100 m from the Národní třída metro station (line B) and tram links, just a few minutes' walk to Wenceslas Square. Building amenities include underground garage parking and security.

The interior features a living room with a fully fitted open plan kitchen and an **enclosed balcony**, a bedroom with a fitted **walk-in closet** and a second **enclosed balcony**, a bathroom including a bathtub, a toilet, and underfloor heating, an additional guest toilet, and an entrance hall.

Air-conditioning, hardwood floors, tiles, security entry door, blinds, blackout curtains in the bedroom, washing machine, dishwasher, induction cooktop, microwave oven, American type fridge, kitchenware, small electrical appliances, TV, video entry phone, cellar, bike/pram storage. An on-site garage parking space is included. A second space is available at an additional fee.