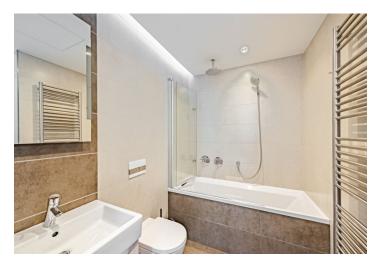

The interior features a living room with a fully fitted open plan kitchen and an **enclosed balcony**, a bedroom with a fitted **walk-in closet** and a second **enclosed balcony**, a bathroom including a bathtub, a toilet, and underfloor heating, an additional guest toilet, and an entrance hall.