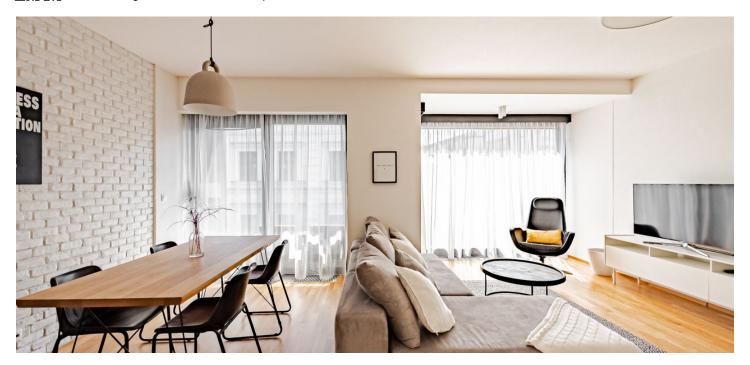

The interior features a living room with a fully fitted open plan kitchen and an **enclosed balcony**, a bedroom with a fitted **walk-in closet** and a second **enclosed balcony**, a bathroom including a bathtub, a toilet, and underfloor heating, an additional guest toilet, and an entrance hall.

Air-conditioning, hardwood floors, tiles, security entry door, blinds, blackout curtains in the bedroom, washing machine, dishwasher, induction cooktop, microwave oven, American type fridge, kitchenware, small electrical appliances, TV, video entry phone, cellar, bike/pram storage. An on-site garage parking space is included. A second space is available at an additional fee.