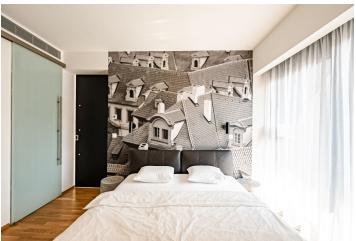

The interior features a living room with a fully fitted open plan kitchen and an **enclosed balcony**, a bedroom with a fitted **walk-in closet** and a second **enclosed balcony**, a bathroom including a bathtub, a toilet, and underfloor heating, an additional guest toilet, and an entrance hall.

Air-conditioning, hardwood floors, tiles, security entry door, blinds, blackout curtains in the bedroom, washing machine, dishwasher, induction cooktop, microwave oven, American type fridge, kitchenware, small electrical appliances, TV, video entry phone, cellar, bike/pram storage. An on-site garage parking space is included. A second space is available at an additional fee.