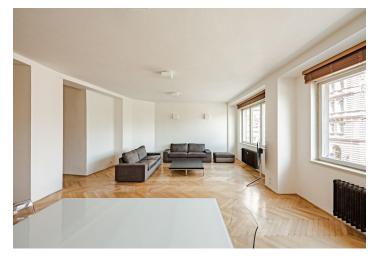

The apartment includes a spacious living room with a dining area and views of Vítkov Hill, a fully fitted kitchen, a bedroom, a children's bedroom with an **enclosed balcony** facing the courtyard, and a shared bathroom (bathtub, walk-in shower, toilet). There is a study, a shower room with a toilet, a storage/utility room, and an entrance hall with a built-in wardrobe.