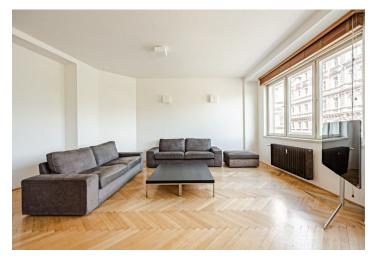

The apartment includes a spacious living room with a dining area and views of Vítkov Hill, a fully fitted kitchen, a bedroom, a children's bedroom with an **enclosed balcony** facing the courtyard, and a shared bathroom (bathtub, walk-in shower, toilet). There is a study, a shower room with a toilet, a storage/utility room, and an entrance hall with a built-in wardrobe.