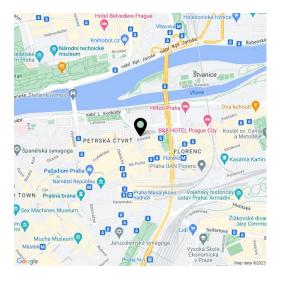

\* Size of the unit according to the Housing Act.
The area consists of the sum total of the internal area of every room.

This furnished renovated air-conditioned apartment with an enclosed balcony and 2 bathrooms is situated on the second floor of a well-maintained Functionalist building with an elevator. Located on a quiet street in the city center, within easy reach of quality restaurants, cafes, and shops, just a few minutes' walk to the Náměstí republiky and Florenc metro stations, the Hilton Hotel, and the largest Czech shopping mall, Palladium. A swimming pool and a fitness center is a two-minute walk away, and the Štvanice tennis courts are closeby.