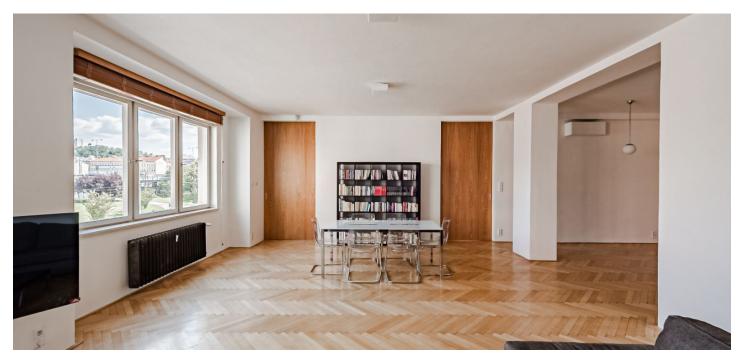

The apartment includes a spacious living room with a dining area and views of Vítkov Hill, a fully fitted kitchen, a bedroom, a children's bedroom with an **enclosed balcony** facing the courtyard, and a shared bathroom (bathtub, walk-in shower, toilet). There is a study, a shower room with a toilet, a storage/utility room, and an entrance hall with a built-in wardrobe.

**Hardwood floors**, poured floors in the bathrooms, tiles, automatic interior roller blinds, interior blinds, central heating, dishwasher, microwave oven, alarm.