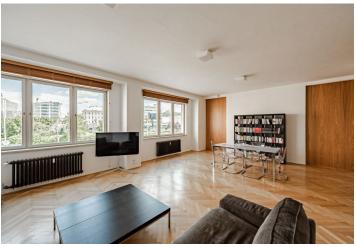

\* Size of the unit according to the Housing Act.
The area consists of the sum total of the internal area of every room.

This furnished renovated air-conditioned apartment with an enclosed balcony and 2 bathrooms is situated on the second floor of a well-maintained Functionalist building with an elevator. Located on a quiet street in the city center, within easy reach of quality restaurants, cafes, and shops, just a few minutes' walk to the Náměstí republiky and Florenc metro stations, the Hilton Hotel, and the largest Czech shopping mall, Palladium. A swimming pool and a fitness center is a two-minute walk away, and the Štvanice tennis courts are closeby.

The apartment includes a spacious living room with a dining area and views of Vítkov Hill, a fully fitted kitchen, a bedroom, a children's bedroom with an **enclosed balcony** facing the courtyard, and a shared bathroom (bathtub, walk-in shower, toilet). There is a study, a shower room with a toilet, a storage/utility room, and an entrance hall with a built-in wardrobe.

**Hardwood floors**, poured floors in the bathrooms, tiles, automatic interior roller blinds, interior blinds, central heating, dishwasher, microwave oven, alarm.