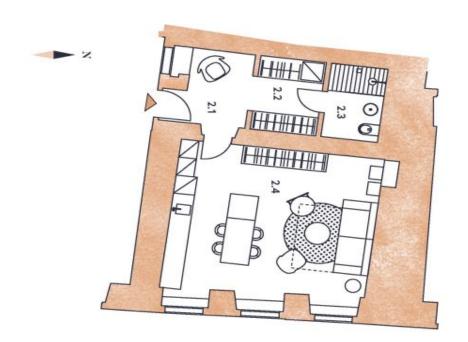

## **Apartment Studio (1+kk)**

Sold

48 m², Prague 1, Malá Strana, Valdštejnské náměstí

**==** |== 田田田 EB | EB 田田 田 B **== ##** |## 田田田 田 HH 田田 田 **H** | | | | | | |

UMÍSTĚNÍ V RÁMCI PODLAŽÍ

2.1 VSTUPNÍ HALA 5,0 m²
2.2 ŠATNA 5,0 m²
2.3 KOUPELNA 4,3 m²
2.4 OBÝVACÍ POKOJ + KK 32,2 m²

PODLAHOVÁ PLOCHA BYTU 47,6 m²

Podlahová plocha je vypočtena podle naličení vlády č. 366/2013 5b. jako půdovysně plocha ohraničené vnitřímin stranami obvodových zdí bytu včetně půdovysně plochy všech svielých ncených i nenocených konstrukcí uvnitř bytu. Nezahrauje balkony, lodžie, terasy, předzahrádky a jiné zpevněné plochy.