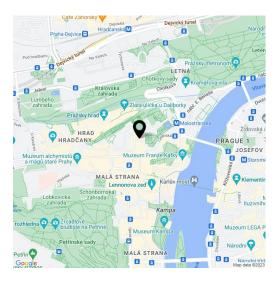

The attractive neighborhood in which VII House stands is exceptional due to the presence of the Senate and the Chamber of Deputies and the immediate proximity to Charles Bridge and Prague Castle. The house is in the middle of Malá Strana, yet tucked away from the main tourist routes. It's only a few minutes' walk to a tram and metro station, with beautifully landscaped palace gardens, Petřín Gardens, and Kampa Park with the romantic Čertovka nearby. Famous restaurants and stylish cafes can be found in the immediate vicinity.