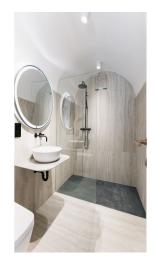

The unit consists of a living room with a preparation for a kitchen and direct views of the street, as well as a bathroom and a hallway with a wardrobe.

The offered studio is located on the ground floor in the oldest part of the house; the **original vaulted ceilings** reflect the building's history. The interior design is by the **Formafatal studio** of architect **Dagmar Štěpánová**. Floors are **oak in a chevron pattern**. Facilities include **designer Agorà radiators** by the Italian brand TUBES, underfloor heating in the bathroom, a **Villeroy & Boch** sink, a Hüppe shower tray, a **Tece** toilet, **Bongio** faucets, and **Invisidoor** doors with concealed hinges and **DND Handles**.