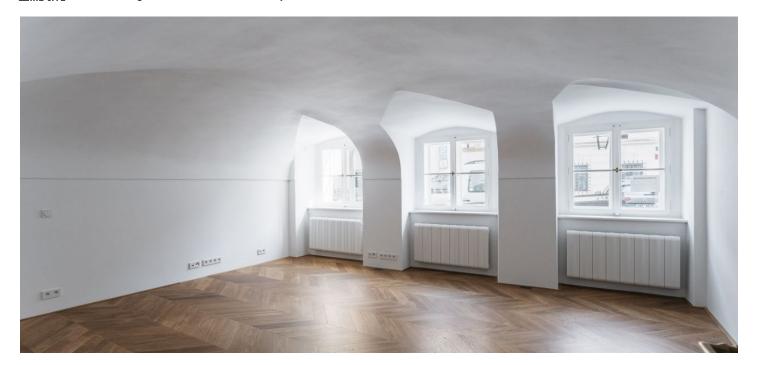

The unit consists of a living room with a preparation for a kitchen and direct views of the street, as well as a bathroom and a hallway with a wardrobe.

The offered studio is located on the ground floor in the oldest part of the house; the **original vaulted ceilings** reflect the building's history. The interior design is by the **Formafatal studio** of architect **Dagmar Štěpánová**. Floors are **oak in a chevron pattern**. Facilities include **designer Agorà radiators** by the Italian brand TUBES, underfloor heating in the bathroom, a **Villeroy & Boch** sink, a Hüppe shower tray, a **Tece** toilet, **Bongio** faucets, and **Invisidoor** doors with concealed hinges and **DND Handles**.