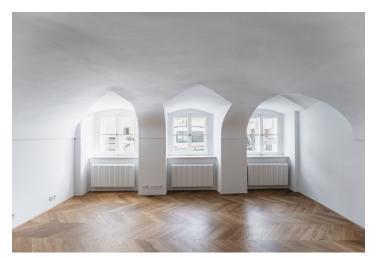

The unit consists of a living room with a preparation for a kitchen and direct views of the street, as well as a bathroom and a hallway with a wardrobe.

The offered studio is located on the ground floor in the oldest part of the house; the **original vaulted ceilings** reflect the building's history. The interior design is by the **Formafatal studio** of architect **Dagmar Štěpánová**. Floors are **oak in a chevron pattern**. Facilities include **designer Agorà radiators** by the Italian brand TUBES, underfloor heating in the bathroom, a **Villeroy & Boch** sink, a Hüppe shower tray, a **Tece** toilet, **Bongio** faucets, and **Invisidoor** doors with concealed hinges and **DND Handles**.