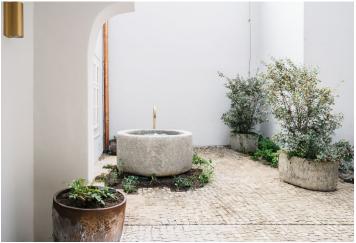

<sup>\*</sup> Area of the unit according to the Civil Code. The area consists of the sum total area of the entire unit bounded by perimeter walls.

This designer apartment with views of a picturesque courtyard is part of the exclusive VII House project—a house that is currently being refurbished at a prestigious address on Valdštejnská Square, in a place with an incredibly strong genius loci. The building's long and rich history, modern Czech design, and facilities from premium brands form a combination that ensures absolutely unique living.

The unit consists of a living room with a preparation for a kitchen and direct views of the street, as well as a bathroom and a hallway with a wardrobe.

The offered studio is located on the ground floor in the oldest part of the house; the **original vaulted ceilings** reflect the building's history. The interior design is by the **Formafatal studio** of architect **Dagmar Štěpánová**. Floors are **oak in a chevron pattern**. Facilities include **designer Agorà radiators** by the Italian brand TUBES, underfloor heating in the bathroom, a **Villeroy & Boch** sink, a Hüppe shower tray, a **Tece** toilet, **Bongio** faucets, and **Invisidoor** doors with concealed hinges and **DND Handles**.