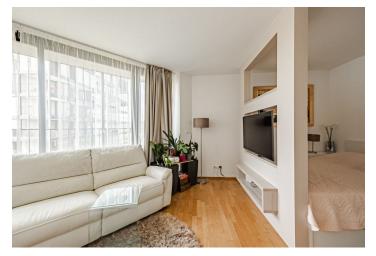

The area of the unit consists of a main living room with a kitchen and a separate sleeping area, a bathroom (with a bathtub), a closet, and a hallway. The terrace offers views of the green surroundings.

Facilities include wooden floors with heating convectors, underfloor heating in the bathroom and a built-in wardrobe in the sleeping area. Large-format wooden windows provide plenty of daylight. Central heating. The residential complex was approved in 2009. The reception, security, camera system, and smoke detectors ensure residents' safety; entrances and common areas are accessible by chip. All equipment, a garage parking space, and a cellar storage unit are included in the price.