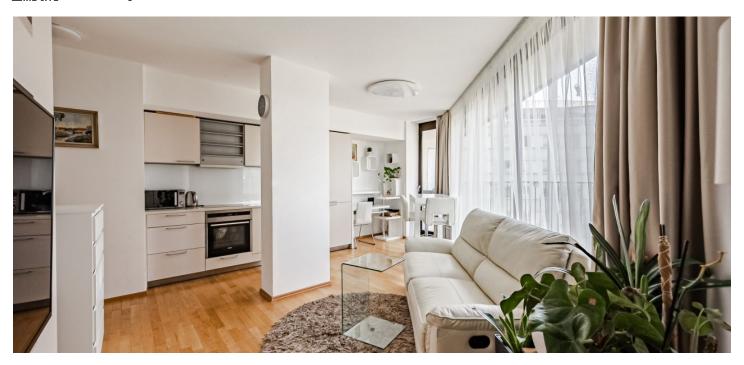

The area of the unit consists of a main living room with a kitchen and a separate sleeping area, a bathroom (with a bathtub), a closet, and a hallway. The terrace offers views of the green surroundings.

Facilities include wooden floors with heating convectors, underfloor heating in the bathroom and a built-in wardrobe in the sleeping area. Large-format wooden windows provide plenty of daylight. Central heating. The residential complex was approved in 2009. The reception, security, camera system, and smoke detectors ensure residents' safety; entrances and common areas are accessible by chip. All equipment, a garage parking space, and a cellar storage unit are included in the price.