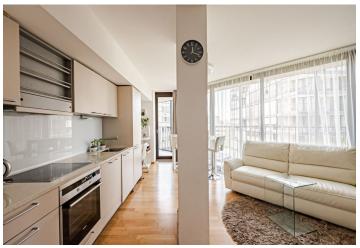

The area of the unit consists of a main living room with a kitchen and a separate sleeping area, a bathroom (with a bathtub), a closet, and a hallway. The terrace offers views of the green surroundings.

Facilities include wooden floors with heating convectors, underfloor heating in the bathroom and a built-in wardrobe in the sleeping area. Large-format wooden windows provide plenty of daylight. Central heating. The residential complex was approved in 2009. The reception, security, camera system, and smoke detectors ensure residents' safety; entrances and common areas are accessible by chip. All equipment, a garage parking space, and a cellar storage unit are included in the price.