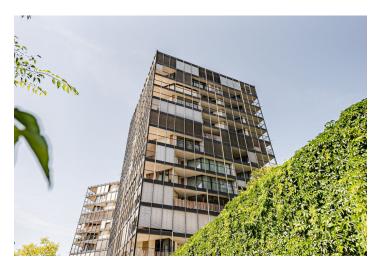

| Reference number | 43502 |
|------------------|-------|

\* Area of the unit according to the Civil Code. The area consists of the sum total area of the entire unit bounded by perimeter walls.

Sold

This bright, fully furnished apartment with a terrace is located on the 4th floor of a building that is part of a gated residential complex with an underground garage and a reception. The building is set in a private park on the border of Žižkov and Strašnice.

Facilities include wooden floors with heating convectors, underfloor heating in the bathroom and a built-in wardrobe in the sleeping area. Large-format wooden windows provide plenty of daylight. Central heating. The residential complex was approved in 2009. The reception, security, camera system, and smoke detectors ensure residents' safety; entrances and common areas are accessible by chip. All equipment, a garage parking space, and a cellar storage unit are included in the price.