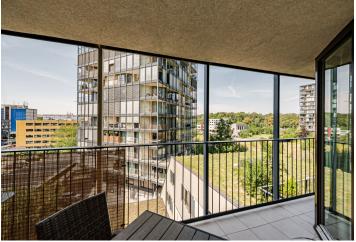

The area of the unit consists of a main living room with a kitchen and a separate sleeping area, a bathroom (with a bathtub), a closet, and a hallway. The terrace offers views of the green surroundings.

There is a cafe in the complex, and several kindergartens and elementary schools (including a sports elementary school), a post office, a health center, and a wellness center are nearby. The Flora shopping and entertainment center is within easy reach, and the range of available services will expand even more after the completion of the new district on the site of a former freight station. The city center can easily be reached by tram from a nearby stop or by metro from the Želivského station. The area is very pleasant thanks to the large park on Parukářka.