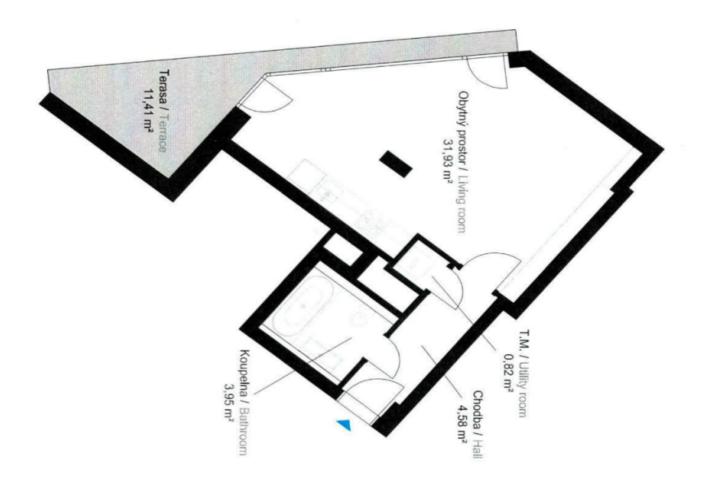

The area of the unit consists of a main living room with a kitchen and a separate sleeping area, a bathroom (with a bathtub), a closet, and a hallway. The terrace offers views of the green surroundings.

Floor area 41.28 m², terrace 11.41 m², cellar 6.52 m².

In addition to regular property viewings, we also offer real-time video viewings via WhatsApp, FaceTime, Messenger, Skype, and other apps.