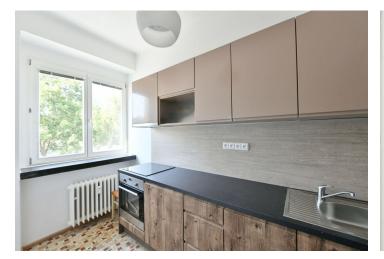

The interior of the apartment features a living room, a fully fitted kitchen, a spacious master bedroom with built-in storage space and views of the courtyard, a study/second bedroom, a bathroom (bathtub with a shower screen), a separate toilet, three storage rooms, and an entrance hall.

Hardwood parquet floors, tiles, blinds, central heating, washing machine, dishwasher, cellar, security cameras in the building.

\* Size of the unit according to the Housing Act. The area consists of the sum total of the internal area of every room.