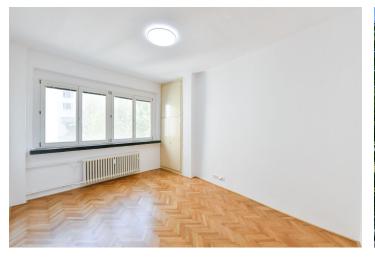

This refurbished unfurnished apartment with views of an adjacent park is situated on the 1st floor of a well-maintained residential building with an elevator. Located in a quiet residential neighborhood just moments from the green gardens of Vyšehrad Castle, only a minutes' walk from the Vyšehrad metro station (line C, a few min. ride to the city center), with quick access to amenities and services.

The interior of the apartment features a living room, a fully fitted kitchen, a spacious master bedroom with built-in storage space and views of the courtyard, a study/second bedroom, a bathroom (bathtub with a shower screen), a separate toilet, three storage rooms, and an entrance hall.

Hardwood parquet floors, tiles, blinds, central heating, washing machine, dishwasher, cellar, security cameras in the building.

\* Size of the unit according to the Housing Act. The area consists of the sum total of the internal area of every room.