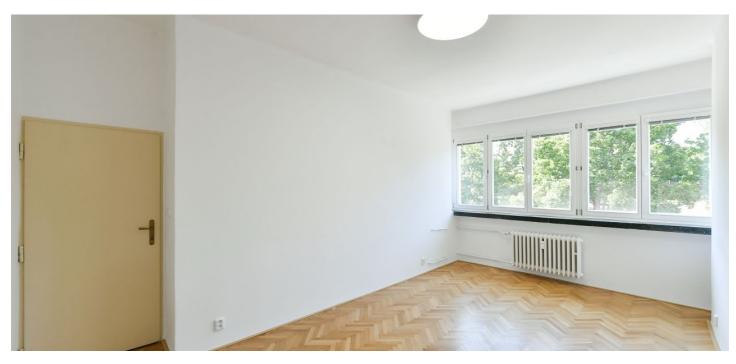

This refurbished unfurnished apartment with views of an adjacent park is situated on the 1st floor of a well-maintained residential building with an elevator. Located in a quiet residential neighborhood just moments from the green gardens of Vyšehrad Castle, only a minutes' walk from the Vyšehrad metro station (line C, a few min. ride to the city center), with quick access to amenities and services.

The interior of the apartment features a living room, a fully fitted kitchen, a spacious master bedroom with built-in storage space and views of the courtyard, a study/second bedroom, a bathroom (bathtub with a shower screen), a separate toilet, three storage rooms, and an entrance hall.

Hardwood parquet floors, tiles, blinds, central heating, washing machine, dishwasher, cellar, security cameras in the building.

\* Size of the unit according to the Housing Act. The area consists of the sum total of the internal area of every room.