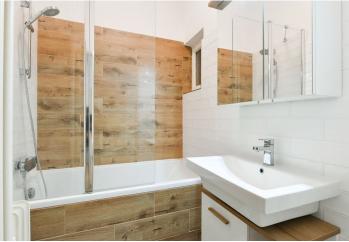

The interior of the apartment features a living room, a fully fitted kitchen, a spacious master bedroom with built-in storage space and views of the courtyard, a study/second bedroom, a bathroom (bathtub with a shower screen), a separate toilet, three storage rooms, and an entrance hall.

Hardwood parquet floors, tiles, blinds, central heating, washing machine, dishwasher, cellar, security cameras in the building.

\* Size of the unit according to the Housing Act. The area consists of the sum total of the internal area of every room.