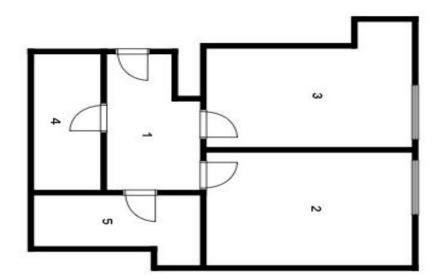

The area of the apartment is divided into a bedroom with a work corner, a separate kitchen with a dining room, a bathroom with a bathtub and a toilet, a large closet, and a foyer.

There are floating floors in the bedroom and the kitchen, and tiles in the rest of the unit. The windows have fanlights and bars to guarantee safety, even though they face the enclosed courtyard. A gas boiler provides heating.

## Apartment One-bedroom (2+kk)

46 m², Prague 3, Žižkov, Viklefova

Vstupní hala Kuchyň Pokoj Komora Koupelna