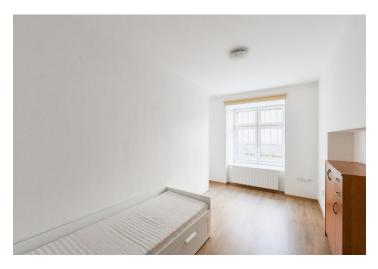

The area of the apartment is divided into a bedroom with a work corner, a separate kitchen with a dining room, a bathroom with a bathtub and a toilet, a large closet, and a foyer.

There are floating floors in the bedroom and the kitchen, and tiles in the rest of the unit. The windows have fanlights and bars to guarantee safety, even though they face the enclosed courtyard. A gas boiler provides heating.