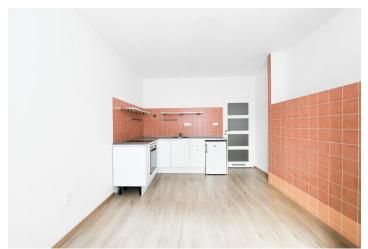

The area of the apartment is divided into a bedroom with a work corner, a separate kitchen with a dining room, a bathroom with a bathtub and a toilet, a large closet, and a foyer.

There are floating floors in the bedroom and the kitchen, and tiles in the rest of the unit. The windows have fanlights and bars to guarantee safety, even though they face the enclosed courtyard. A gas boiler provides heating.