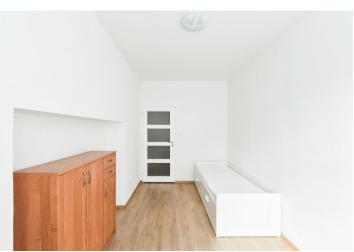

The area of the apartment is divided into a bedroom with a work corner, a separate kitchen with a dining room, a bathroom with a bathtub and a toilet, a large closet, and a foyer.

There are floating floors in the bedroom and the kitchen, and tiles in the rest of the unit. The windows have fanlights and bars to guarantee safety, even though they face the enclosed courtyard. A gas boiler provides heating.