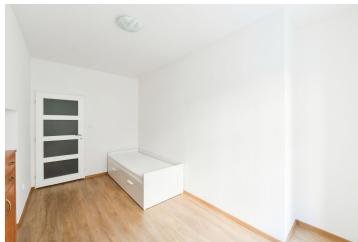

The area of the apartment is divided into a bedroom with a work corner, a separate kitchen with a dining room, a bathroom with a bathtub and a toilet, a large closet, and a foyer.

There are floating floors in the bedroom and the kitchen, and tiles in the rest of the unit. The windows have fanlights and bars to guarantee safety, even though they face the enclosed courtyard. A gas boiler provides heating.