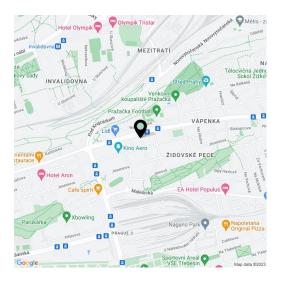

\* Area of the unit according to the Civil Code. The area consists of the sum total area of the entire unit bounded by perimeter walls.

This two-room apartment with southwest-facing windows towards the enclosed courtyard is located in the basement of a nicely maintained brick apartment building situated on a one-way street in Žižkov near Židovské Pece Park and the Aero art house cinema.

The neighborhood with a complete infrastructure is easily accessible; you can get to the city center by tram from a nearby stop in less than 15 minutes or via a bike path. There are shops in the immediate vicinity, including a supermarket, a cafe, a restaurant, and a pharmacy. In addition, the location is very nice thanks to the vast green recreation area on Pražačka, which is seamlessly connected to the park on Vítkov Hill.