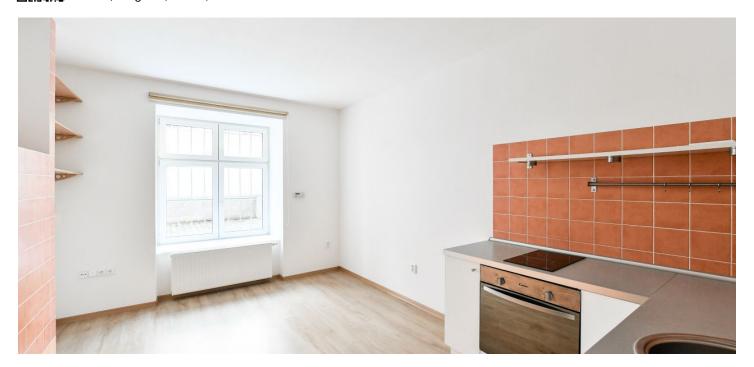

\* Area of the unit according to the Civil Code. The area consists of the sum total area of the entire unit bounded by perimeter walls.

This two-room apartment with southwest-facing windows towards the enclosed courtyard is located in the basement of a nicely maintained brick apartment building situated on a one-way street in Žižkov near Židovské Pece Park and the Aero art house cinema.

The area of the apartment is divided into a bedroom with a work corner, a separate kitchen with a dining room, a bathroom with a bathtub and a toilet, a large closet, and a foyer.

There are floating floors in the bedroom and the kitchen, and tiles in the rest of the unit. The windows have fanlights and bars to guarantee safety, even though they face the enclosed courtyard. A gas boiler provides heating.