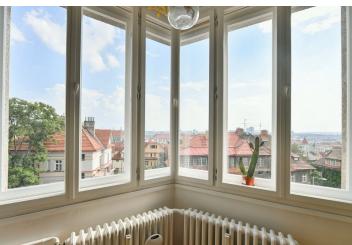

The practical layout of the 3rd floor apartment offers a living room with a sunny bay window, a north-facing bedroom overlooking the green courtyard, a kitchen, a bathroom, a separate toilet, a dressing room, a pantry, and an entrance hall. The bay window offers nice wide views of the residential area with villas and the wider surroundings.

Facilities include refurbished **original parquet floors**, **wooden** windows, and a casement bay window. The building has an elevator and access to the property is through a fenced, landscaped **front garden**. The apartment comes with a **cellar storage unit**; you can park on the street in the zone for residents.