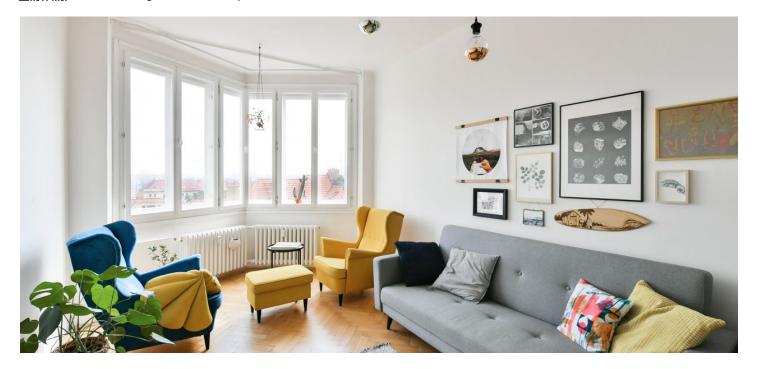

The practical layout of the 3rd floor apartment offers a living room with a sunny bay window, a north-facing bedroom overlooking the green courtyard, a kitchen, a bathroom, a separate toilet, a dressing room, a pantry, and an entrance hall. The bay window offers nice wide views of the residential area with villas and the wider surroundings.

Facilities include refurbished **original parquet floors**, **wooden** windows, and a casement bay window. The building has an elevator and access to the property is through a fenced, landscaped **front garden**. The apartment comes with a **cellar storage unit**; you can park on the street in the zone for residents.