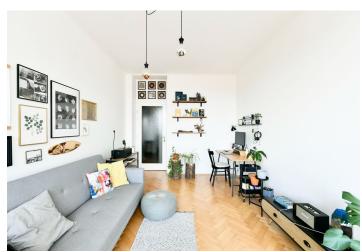

The practical layout of the 3rd floor apartment offers a living room with a sunny bay window, a north-facing bedroom overlooking the green courtyard, a kitchen, a bathroom, a separate toilet, a dressing room, a pantry, and an entrance hall. The bay window offers nice wide views of the residential area with villas and the wider surroundings.

Facilities include refurbished **original parquet floors**, **wooden** windows, and a casement bay window. The building has an elevator and access to the property is through a fenced, landscaped **front garden**. The apartment comes with a **cellar storage unit**; you can park on the street in the zone for residents.