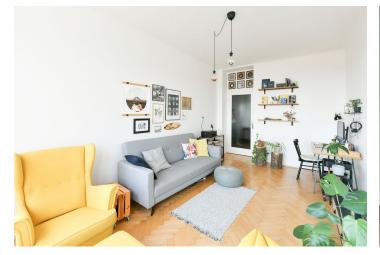

The practical layout of the 3rd floor apartment offers a living room with a sunny bay window, a north-facing bedroom overlooking the green courtyard, a kitchen, a bathroom, a separate toilet, a dressing room, a pantry, and an entrance hall. The bay window offers nice wide views of the residential area with villas and the wider surroundings.

Facilities include refurbished **original parquet floors**, **wooden** windows, and a casement bay window. The building has an elevator and access to the property is through a fenced, landscaped **front garden**. The apartment comes with a **cellar storage unit**; you can park on the street in the zone for residents.