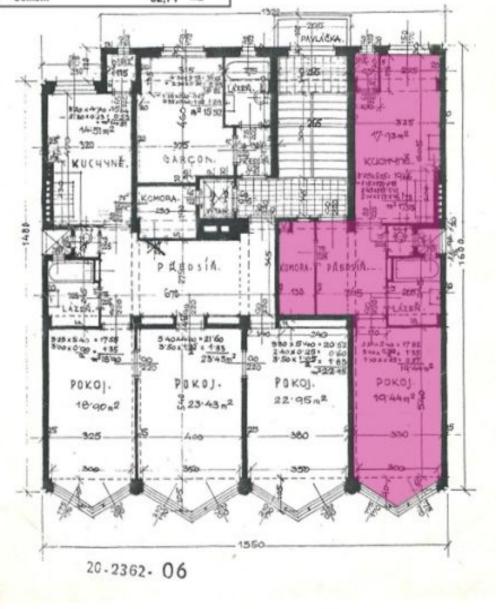

## **Apartment One-bedroom (2+kk)**

56.7 m², Prague 10, Vinohrady, Hradešínská

| Předsíň  | 9,14  | m2 |
|----------|-------|----|
| Pokoj    | 19,44 | m2 |
| Kuchyň   | 17,93 | m2 |
| Spižíma  | 1,5   | m2 |
| Ŝatna    | 4,48  | m2 |
| Koupelna | 5,02  | m2 |
| wc       | 1,1   | m2 |
| Sklep    | 4,1   | m2 |
| Celkem   | 62,71 | m2 |