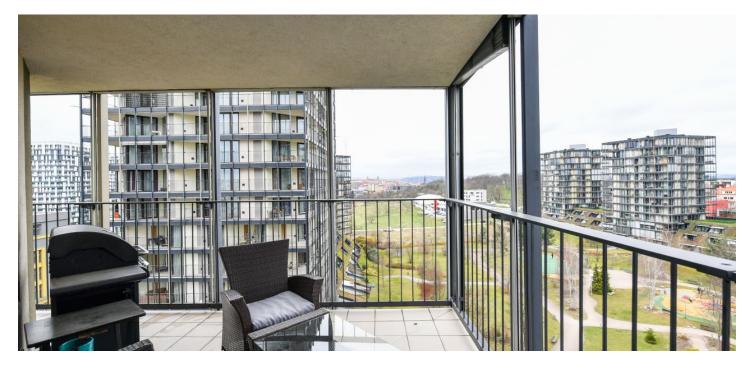

This air-conditioned apartment with a terrace accessible from all rooms and views of a private park and the surrounding area is part of the Central Park Residence, set in a green place next to a traditional residential area, approx. 10 minutes by car or public transport from the city center.

Facilities include **floor-to-ceiling windows**, exterior blinds, **air-conditioning**, and **wooden floors** with heating convectors. The kitchen is fully equipped with built-in appliances. The purchase price includes **2 garage spaces** and a large **cellar**. The complex is carefully **secured** and residents can also take advantage of maintenance services.

Interior 100.03 m<sup>2</sup>, terrace 30.43 m<sup>2</sup>, cellar 7.37 m<sup>2</sup>.

In addition to regular property viewings, we also offer real-time video viewings via WhatsApp, FaceTime, Messenger, Skype, and other apps.