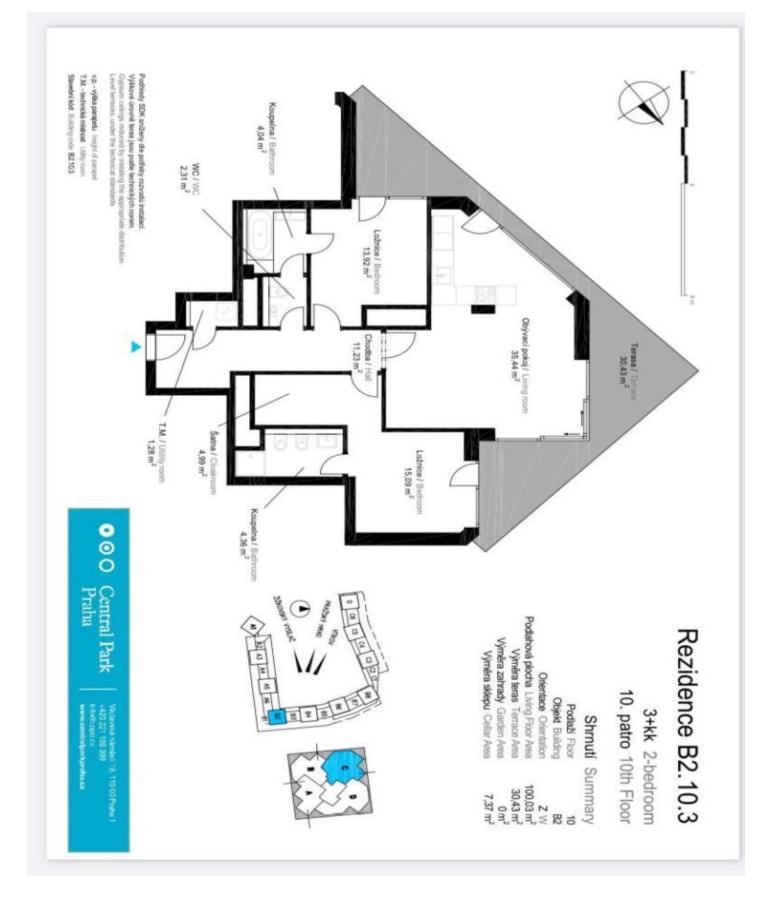

The layout of the 9th floor apartment consists of a bright living room with a dining area and adjoining kitchen, 2 bedrooms with en-suite bathrooms, **a dressing room**, a separate toilet, a closet, and a foyer.

Interior 100.03 m<sup>2</sup>, terrace 30.43 m<sup>2</sup>, cellar 7.37 m<sup>2</sup>.

In addition to regular property viewings, we also offer real-time video viewings via WhatsApp, FaceTime, Messenger, Skype, and other apps.