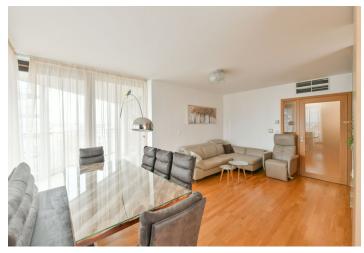

The layout of the 9th floor apartment consists of a bright living room with a dining area and adjoining kitchen, 2 bedrooms with en-suite bathrooms, **a dressing room**, a separate toilet, a closet, and a foyer.

Facilities include **floor-to-ceiling windows**, exterior blinds, **air-conditioning**, and **wooden floors** with heating convectors. The kitchen is fully equipped with built-in appliances. The purchase price includes **2 garage spaces** and a large **cellar**. The complex is carefully **secured** and residents can also take advantage of maintenance services.