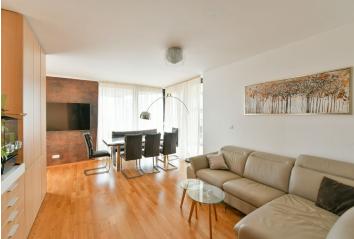

This air-conditioned apartment with a terrace accessible from all rooms and views of a private park and the surrounding area is part of the Central Park Residence, set in a green place next to a traditional residential area, approx. 10 minutes by car or public transport from the city center.

The layout of the 9th floor apartment consists of a bright living room with a dining area and adjoining kitchen, 2 bedrooms with en-suite bathrooms, **a dressing room**, a separate toilet, a closet, and a foyer.

Facilities include **floor-to-ceiling windows**, exterior blinds, **air-conditioning**, and **wooden floors** with heating convectors. The kitchen is fully equipped with built-in appliances. The purchase price includes **2 garage spaces** and a large **cellar**. The complex is carefully **secured** and residents can also take advantage of maintenance services.