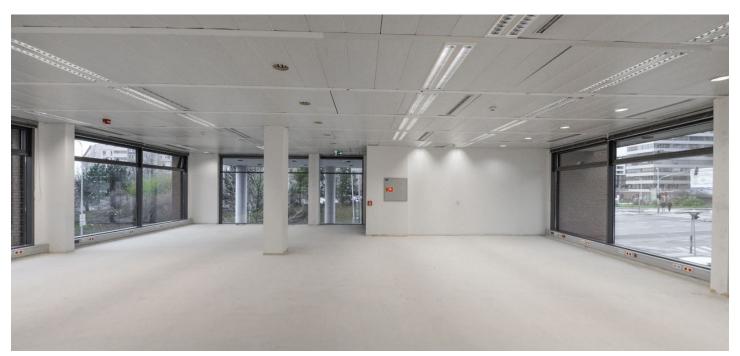

## Office space

Prague 5, Bucharova

Service price 160 CZK monthly per m²

Available area 535 m²

Cellar 
Parking EUR 80 / ps / month

Reference number 43546

### Rented

Office space for lease on the 4th floor in an administrative building located in Prague 5. Flexible office space layout (open plan/cellular offices) offering plenty of daylight and beautiful views. The business park setting is defined by attractive landscaping and greenery. Onsite restaurant and cafe available. The Galerie Nové Butovice shopping center is within walking distance, while the Zličín shopping center is just 5 minutes by car or metro.

### **Features and Services:**

Reduced ceilings with LED lights

Heating and cooling provided by a four-pipe fan coil system

Connection to central air-conditioning with sufficient capacity

Openable windows