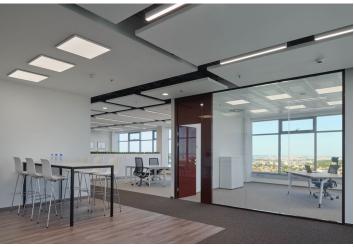

### Rented

Office space for lease on the 4th floor in an administrative building located in Prague 5. Flexible office space layout (open plan/cellular offices) offering plenty of daylight and beautiful views. The business park setting is defined by attractive landscaping and greenery. Onsite restaurant and cafe available. The Galerie Nové Butovice shopping center is within walking distance, while the Zličín shopping center is just 5 minutes by car or metro.

### **Features and Services:**

Reduced ceilings with LED lights

Heating and cooling provided by a four-pipe fan coil system

Connection to central air-conditioning with sufficient capacity

Openable windows