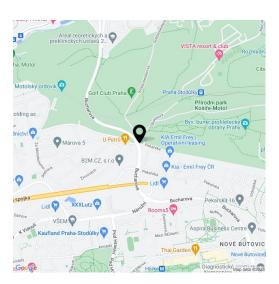

#### Location:

G

Modern office building in established business location, situated at the metro station Nové Butovice (line B), 10 minute drive from Ruzyně Airport and 20 minutes from city center. Good connectivity to D5 highways and Prague ring-road.