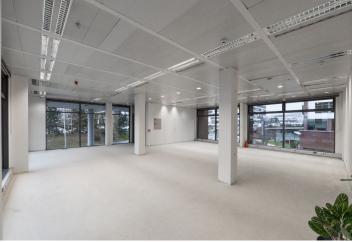

## Office space

Prague 5, Bucharova

Service price 160 CZK monthly per m²

Available area 535 m²

Cellar 
Parking EUR 80 / ps / month

Reference number 43546

### Rented

Office space for lease on the 4th floor in an administrative building located in Prague 5. Flexible office space layout (open plan/cellular offices) offering plenty of daylight and beautiful views. The business park setting is defined by attractive landscaping and greenery. Onsite restaurant and cafe available. The Galerie Nové Butovice shopping center is within walking distance, while the Zličín shopping center is just 5 minutes by car or metro.

### **Features and Services:**

Reduced ceilings with LED lights

Heating and cooling provided by a four-pipe fan coil system

Connection to central air-conditioning with sufficient capacity

Openable windows