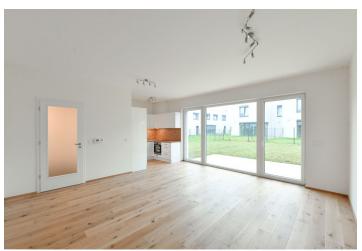

The ground floor includes a living room with a fully fitted open plan kitchen and access to the **terrace** and **garden**, a storage closet, a toilet, an entrance hall, and access to the garage (with acces to the garden). The upper floor features 3 bedrooms, one with a built-in wardrobe, a bathroom with a bathtub, a walk-in shower and a toilet, and a utility room.