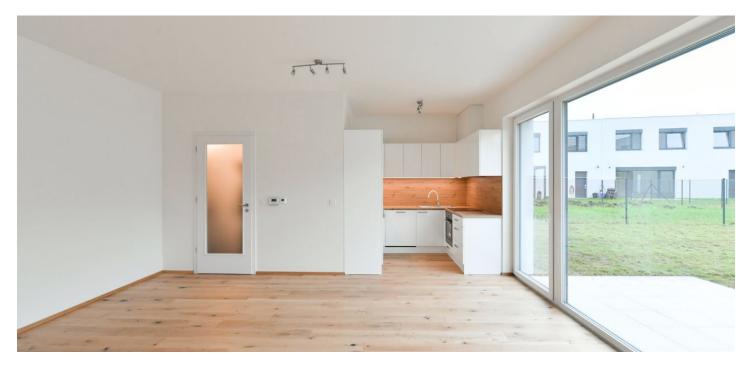

The ground floor includes a living room with a fully fitted open plan kitchen and access to the **terrace** and **garden**, a storage closet, a toilet, an entrance hall, and access to the garage (with acces to the garden). The upper floor features 3 bedrooms, one with a built-in wardrobe, a bathroom with a bathtub, a walk-in shower and a toilet, and a utility room.

**Hardwood floors**, tiles, gas boiler, underfloor heating throughout, dishwasher, induction cooktop, microwave oven, lawn mower. A **garage** and **two parking spaces** on the plot are available. Utilities are billed separately.