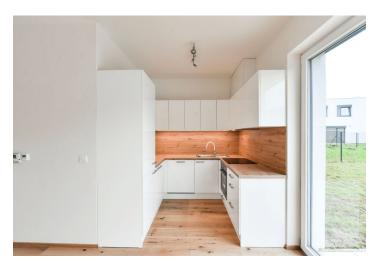

The ground floor includes a living room with a fully fitted open plan kitchen and access to the **terrace** and **garden**, a storage closet, a toilet, an entrance hall, and access to the garage (with acces to the garden). The upper floor features 3 bedrooms, one with a built-in wardrobe, a bathroom with a bathtub, a walk-in shower and a toilet, and a utility room.

**Hardwood floors**, tiles, gas boiler, underfloor heating throughout, dishwasher, induction cooktop, microwave oven, lawn mower. A **garage** and **two parking spaces** on the plot are available. Utilities are billed separately.