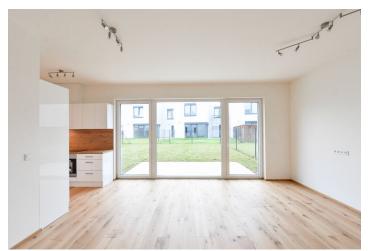

The ground floor includes a living room with a fully fitted open plan kitchen and access to the **terrace** and **garden**, a storage closet, a toilet, an entrance hall, and access to the garage (with acces to the garden). The upper floor features 3 bedrooms, one with a built-in wardrobe, a bathroom with a bathtub, a walk-in shower and a toilet, and a utility room.