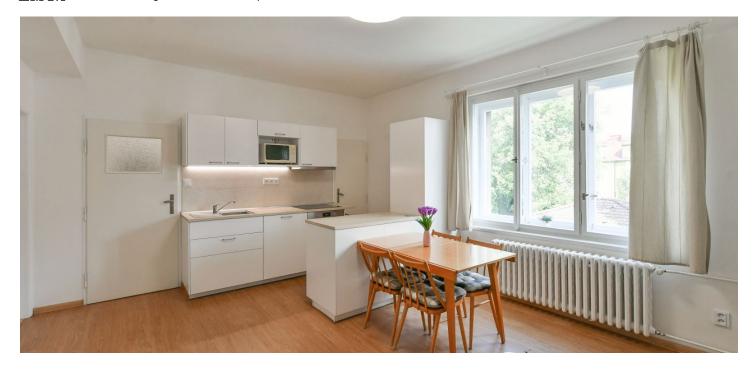

The interior features a living room with a fully fitted open plan kitchen and dining area, two bedrooms, a shower room, a separate toilet, and an entrance hall.

Vinyl floors, tiles, washing machine, dishwasher, microwave oven, shared cellar. Monthly deposit for service charges and utilities in the amount of CZK 5,400 is billed separately. Available from November 1st, 2022.