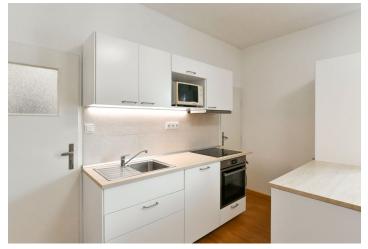

The interior features a living room with a fully fitted open plan kitchen and dining area, two bedrooms, a shower room, a separate toilet, and an entrance hall.

Vinyl floors, tiles, washing machine, dishwasher, microwave oven, shared cellar. Monthly deposit for service charges and utilities in the amount of CZK 5,400 is billed separately. Available from November 1st, 2022.