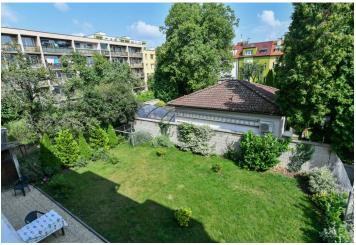

\* Area of the unit according to the Civil Code. The area consists of the sum total area of the entire unit bounded by perimeter walls.

This semi-furnished 2-bedroom apartment on the first floor of a residential building with a shared garden and no elevator is set on a tranquil street in Libeň, Prague 8, just a few min. walk from the Ládví metro station (line C). Located near a natural monument with Okrouhlík Park, the Prosek Rocks, the Ďáblický háj forest, as well as the neighbouring campus of the Academy of Sciences, which is full of greenery. Full amenities are within walking distance as well as a bus stop. Efficient traveling by car is helped by the nearby Blanka tunnel.