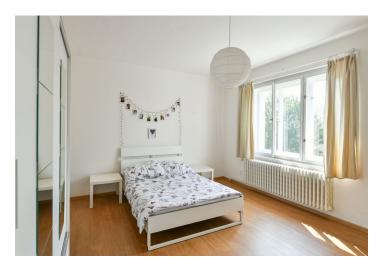

The interior features a living room with a fully fitted open plan kitchen and dining area, two bedrooms, a shower room, a separate toilet, and an entrance hall.

Vinyl floors, tiles, washing machine, dishwasher, microwave oven, shared cellar. Monthly deposit for service charges and utilities in the amount of CZK 5,400 is billed separately. Available from November 1st, 2022.