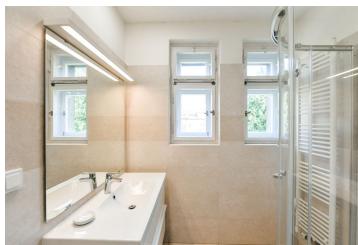

The interior features a living room with a fully fitted open plan kitchen and dining area, two bedrooms, a shower room, a separate toilet, and an entrance hall.

Vinyl floors, tiles, washing machine, dishwasher, microwave oven, shared cellar. Monthly deposit for service charges and utilities in the amount of CZK 5,400 is billed separately. Available from November 1st, 2022.