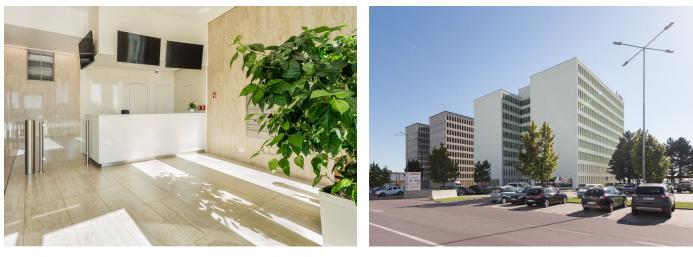

# Office space for rent in an administrative area in the largest industrial zone of Brno. The complex consists of two ten-story buildings, which together offer 30,360 sq. m. of office space, and provides clients with modern offices as well as services such as restaurants, cafes, fitness centers, a post office, a touchless car wash, and more. Tenants can also rent storage space.

#### Features and services:

- 24/7 reception
- 4 high-speed elevators, 1 freight elevator
- A/C cooling beams with filtered humidification
- air recuperation with CO2 level regulation
- triple-glazed windows
- interior blinds
- raised floors
- wireless and non-battery control elements
- 2 sanitary facilities and showers on each floor
- 8 connection points for water and waste on each floor