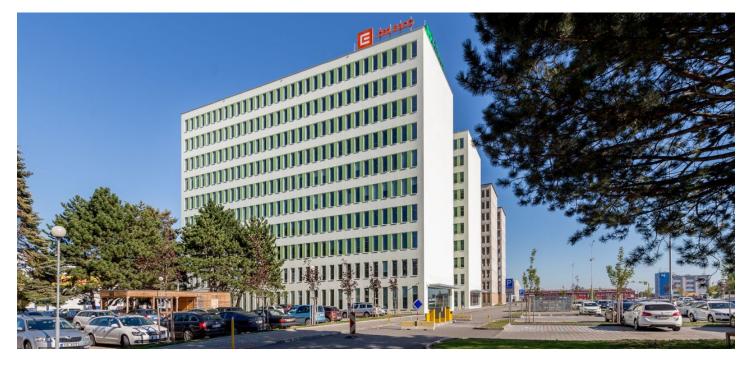

# Office space for rent in an administrative area in the largest industrial zone of Brno. The complex consists of two ten-story buildings, which together offer 30,360 sq. m. of office space, and provides clients with modern offices as well as services such as restaurants, cafes, fitness centers, a post office, a touchless car wash, and more. Tenants can also rent storage space.

### Location:

The administrative complex is located in the largest industrial zone in southeast Brno, close to the D1 motorway. Brno Airport is 2 km away and a public transport stop is right in front of the complex.