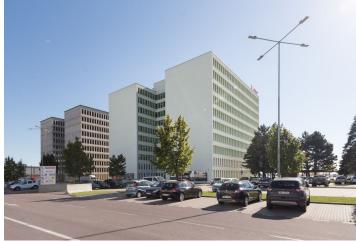

### Rented

Offices for rent in an administrative area in the largest industrial zone of Brno. The complex consists of two ten-story buildings, which together offer 30,360 sq. m. of office space, and provides clients with modern offices as well as services such as restaurants, cafes, fitness centers, a post office, a touchless car wash, and more. Tenants can also rent storage space.

### Location:

The administrative complex is located in the largest industrial zone in southeast Brno, close to the D1 motorway. Brno Airport is 2 km away and a public transport stop is right in front of the complex.