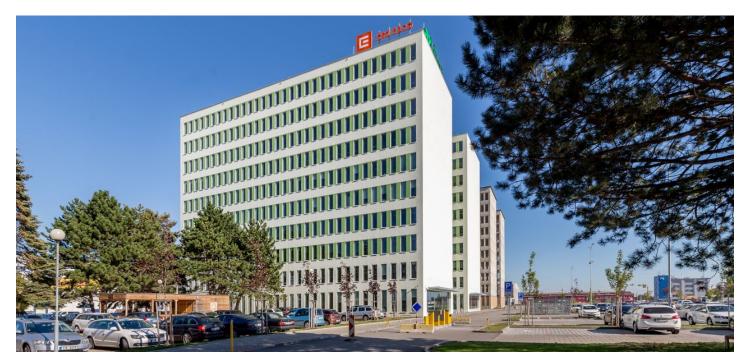

### Rented

Offices for rent in an administrative area in the largest industrial zone of Brno. The complex consists of two ten-story buildings, which together offer 30,360 sq. m. of office space, and provides clients with modern offices as well as services such as restaurants, cafes, fitness centers, a post office, a touchless car wash, and more. Tenants can also rent storage space.

### Location:

The administrative complex is located in the largest industrial zone in southeast Brno, close to the D1 motorway. Brno Airport is 2 km away and a public transport stop is right in front of the complex.