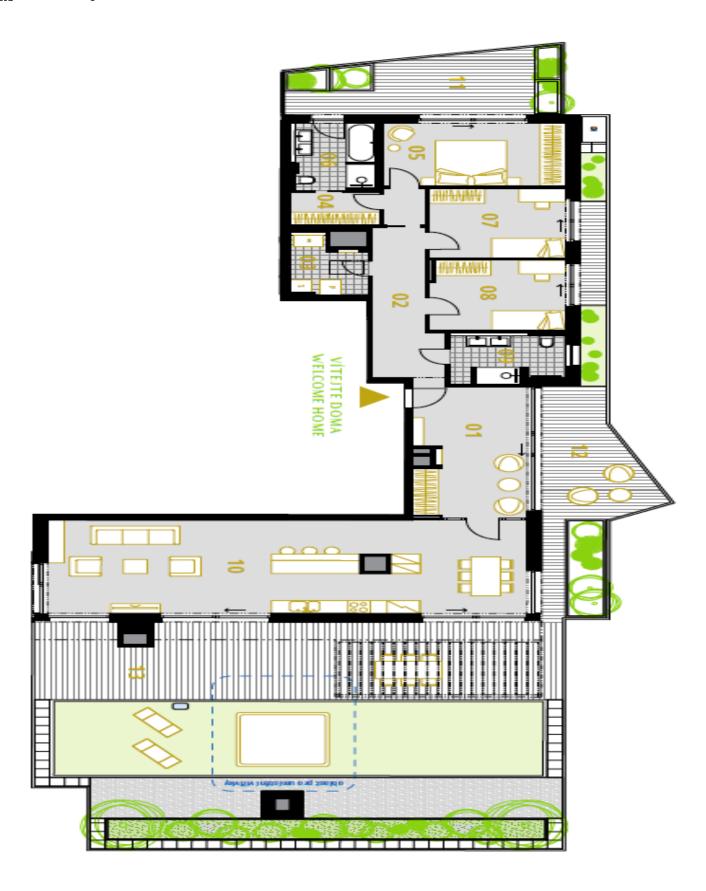

The practical layout of the 3rd floor apartment divides the area into northeast-facing social and northwest-facing private zones. The almost 60-meter space, lit from three sides, contains a kitchen, dining room, and living room, and a large terrace that seamlessly connects to the interior area. The private zone has 3 bedrooms, 2 bathrooms, a dressing room, and a closet/utility room with a connection for a washing machine. From all bedrooms and bathrooms, it is possible to access one of the terraces; both zones of the apartment are connected by a large entrance hall, which also has access to the terrace. Terraces and large windows provide beautiful views of the Prague skyline and the neighboring nature park.

Floor area 156.7  $m^2$ , terraces 144.7  $m^2$ , 33.4  $m^2$  and 20.5  $m^2$ , cellar 28.6  $m^2$ .

In addition to regular property viewings, we also offer real-time video viewings via WhatsApp, FaceTime, Messenger, Skype, and other apps.