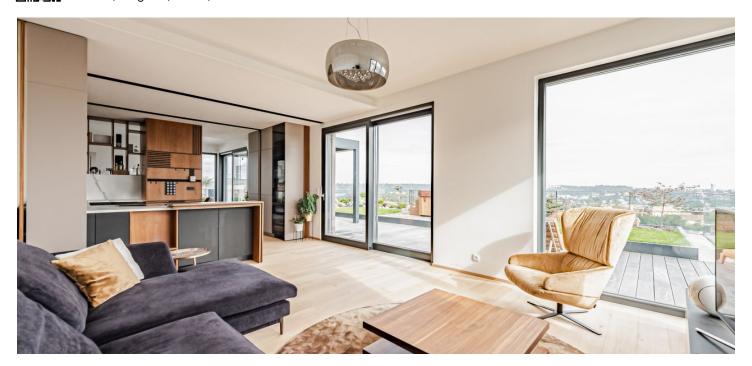

\* Area of the unit according to the Civil Code. The area consists of the sum total area of the entire unit bounded by perimeter walls.

This elegant penthouse with 3 terraces providing breathtaking views and with 2 garage spaces is part of a new residence built in the middle of greenery in Prague 5 - Košíře.

The practical layout of the 3rd floor apartment divides the area into northeast-facing social and northwest-facing private zones. The almost 60-meter space, lit from three sides, contains a kitchen, dining room, and living room, and a large terrace that seamlessly connects to the interior area. The private zone has 3 bedrooms, 2 bathrooms, a dressing room, and a closet/utility room with a connection for a washing machine. From all bedrooms and bathrooms, it is possible to access one of the terraces; both zones of the apartment are connected by a large entrance hall, which also has access to the terrace. Terraces and large windows provide beautiful views of the Prague skyline and the neighboring nature park.

The residence was completed as a low-efficient building in 2020. Facilities include recuperation, large-format wooden windows with triple glazing, exterior aluminum blinds, electrical installations for intelligent home control, and air-conditioning. The cozy interior, created with the help of architects, boasts wooden floors, and the kitchen is fully equipped with built-in Miele appliances. Heating is provided by the central boiler room in the building. The purchase price includes 2 parking spaces and a very spacious cellar.