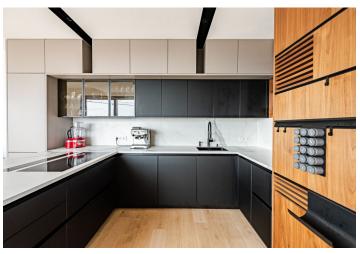

\* Area of the unit according to the Civil Code. The area consists of the sum total area of the entire unit bounded by perimeter walls.

This elegant penthouse with 3 terraces providing breathtaking views and with 2 garage spaces is part of a new residence built in the middle of greenery in Prague 5 - Košíře.

The practical layout of the 3rd floor apartment divides the area into northeast-facing social and northwest-facing private zones. The almost 60-meter space, lit from three sides, contains a kitchen, dining room, and living room, and a large terrace that seamlessly connects to the interior area. The private zone has 3 bedrooms, 2 bathrooms, a dressing room, and a closet/utility room with a connection for a washing machine. From all bedrooms and bathrooms, it is possible to access one of the terraces; both zones of the apartment are connected by a large entrance hall, which also has access to the terrace. Terraces and large windows provide beautiful views of the Prague skyline and the neighboring nature park.

The residence was completed as a low-efficient building in 2020. Facilities include recuperation, large-format wooden windows with triple glazing, exterior aluminum blinds, electrical installations for intelligent home control, and air-conditioning. The cozy interior, created with the help of architects, boasts wooden floors, and the kitchen is fully equipped with built-in Miele appliances. Heating is provided by the central boiler room in the building. The purchase price includes 2 parking spaces and a very spacious cellar.