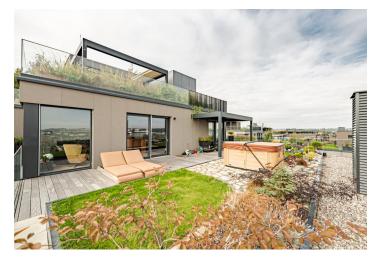

\* Area of the unit according to the Civil Code. The area consists of the sum total area of the entire unit bounded by perimeter walls.

This elegant penthouse with 3 terraces providing breathtaking views and with 2 garage spaces is part of a new residence built in the middle of greenery in Prague 5 - Košíře.

The practical layout of the 3rd floor apartment divides the area into northeast-facing social and northwest-facing private zones. The almost 60-meter space, lit from three sides, contains a kitchen, dining room, and living room, and a large terrace that seamlessly connects to the interior area. The private zone has 3 bedrooms, 2 bathrooms, a dressing room, and a closet/utility room with a connection for a washing machine. From all bedrooms and bathrooms, it is possible to access one of the terraces; both zones of the apartment are connected by a large entrance hall, which also has access to the terrace. Terraces and large windows provide beautiful views of the Prague skyline and the neighboring nature park.

Floor area 156.7  $m^2$ , terraces 144.7  $m^2$ , 33.4  $m^2$  and 20.5  $m^2$ , cellar 28.6  $m^2$ .

In addition to regular property viewings, we also offer real-time video viewings via WhatsApp, FaceTime, Messenger, Skype, and other apps.