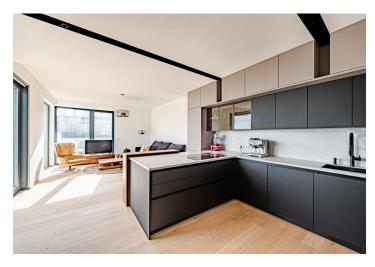

The practical layout of the 3rd floor apartment divides the area into northeast-facing social and northwest-facing private zones. The almost 60-meter space, lit from three sides, contains a kitchen, dining room, and living room, and a large terrace that seamlessly connects to the interior area. The private zone has 3 bedrooms, 2 bathrooms, a dressing room, and a closet/utility room with a connection for a washing machine. From all bedrooms and bathrooms, it is possible to access one of the terraces; both zones of the apartment are connected by a large entrance hall, which also has access to the terrace. Terraces and large windows provide beautiful views of the Prague skyline and the neighboring nature park.

The residence was completed as a low-efficient building in 2020. Facilities include recuperation, large-format wooden windows with triple glazing, exterior aluminum blinds, electrical installations for intelligent home control, and air-conditioning. The cozy interior, created with the help of architects, boasts wooden floors, and the kitchen is fully equipped with built-in Miele appliances. Heating is provided by the central boiler room in the building. The purchase price includes 2 parking spaces and a very spacious cellar.