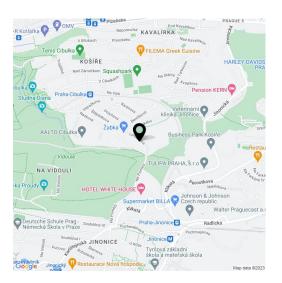

A nice place near the Vidoule natural monument and the Cibulka forest park, set within the extensive Košíře - Motol nature park, allows living away from the hustle and bustle of the city but at a convenient distance. A supermarket, a kindergarten, and an elementary school are nearby, and a high school is also within easy reach. The Smíchov center, Anděl, and the metro station with the same name are about 10 minutes away by bus.