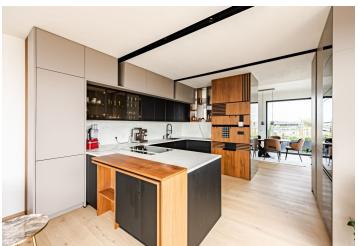

The practical layout of the 3rd floor apartment divides the area into northeast-facing social and northwest-facing private zones. The almost 60-meter space, lit from three sides, contains a kitchen, dining room, and living room, and a large terrace that seamlessly connects to the interior area. The private zone has 3 bedrooms, 2 bathrooms, a dressing room, and a closet/utility room with a connection for a washing machine. From all bedrooms and bathrooms, it is possible to access one of the terraces; both zones of the apartment are connected by a large entrance hall, which also has access to the terrace. Terraces and large windows provide beautiful views of the Prague skyline and the neighboring nature park.

The residence was completed as a low-efficient building in 2020. Facilities include recuperation, large-format wooden windows with triple glazing, exterior aluminum blinds, electrical installations for intelligent home control, and air-conditioning. The cozy interior, created with the help of architects, boasts wooden floors, and the kitchen is fully equipped with built-in Miele appliances. Heating is provided by the central boiler room in the building. The purchase price includes 2 parking spaces and a very spacious cellar.