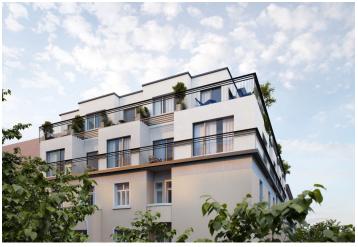

\* Area of the unit according to the Civil Code. The area consists of the sum total area of the entire unit bounded by perimeter walls.

A completely new apartment with 2 terraces, finished to a high standard, is part of a residential project involving the complete revitalization of a corner apartment building from the early 20th century. The location of upper Žižkov offers proximity to both greenery and the city center, and thanks to dynamic development, the range of services in the area is also expanding. Completion is scheduled by the end of March 2025.

The project is situated on a side one-way street lined with mature trees in the vibrant area of upper Žižkov, near parks such as Vítkov and Parukářka. Another large park will be created alongside a new district in the former Žižkov freight station area. Due to the new residential development, the range of services in the vicinity will significantly expand. Currently, there are numerous locally-owned businesses in the area, with the popular Aero art cinema located almost beneath the residence's windows. Nearby are nurseries, elementary and high schools, as well as a sports complex with an indoor pool and outdoor swimming pool. Quick connections to the city center are provided by numerous tram lines, with a journey to Wenceslas Square taking just 15 minutes. Even faster access is available to Želivského or Palmovka metro stations.