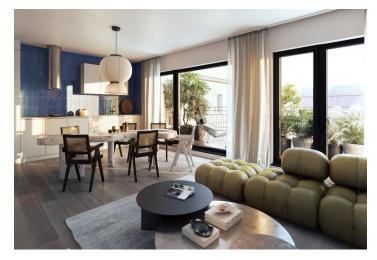

The layout of the apartment on the 6th floor comprises a living room with kitchen and access to the **terrace**, 1 smaller and 1 larger bedroom with access to the **terrace**, a bathroom, a separate toilet and entrance hall.

High-standard features include four-layered oak floors by Boen, large-format tiles in bathrooms by La Futura, premium sanitary ware from Ideal Standard, Kaldewei, and Hüppe brands, entrance and interior doors by Sapeli, underfloor heating and air conditioning. Heating will be provided by De Dietrich gas condensing boiler. A significant added value comes from large format windows with anthracite plastic-aluminum frames and external blinds. The building will have a new facade, renovated common areas, and an elevator serving the floors.