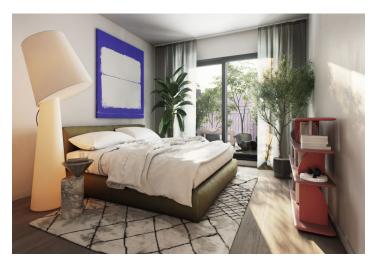

The layout of the apartment on the 6th floor comprises a living room with kitchen and access to the **terrace**, 1 smaller and 1 larger bedroom with access to the **terrace**, a bathroom, a separate toilet and entrance hall.

High-standard features include four-layered oak floors by Boen, large-format tiles in bathrooms by La Futura, premium sanitary ware from Ideal Standard, Kaldewei, and Hüppe brands, entrance and interior doors by Sapeli, underfloor heating and air conditioning. Heating will be provided by De Dietrich gas condensing boiler. A significant added value comes from large format windows with anthracite plastic-aluminum frames and external blinds. The building will have a new facade, renovated common areas, and an elevator serving the floors.