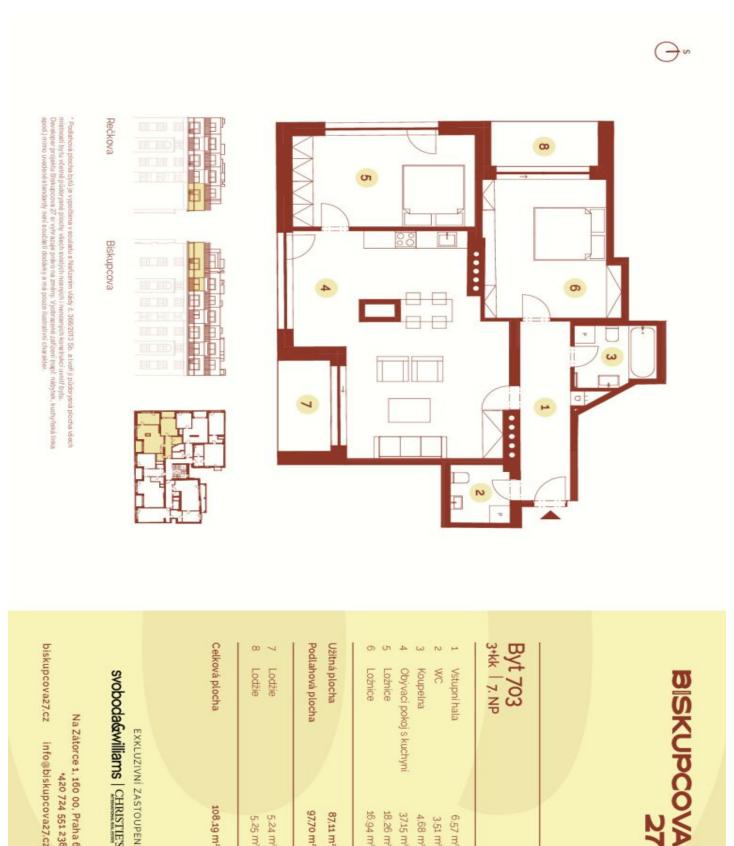

#### € 717 560 I CZK 18 000 000

97.7 m², Prague 3, Žižkov, Biskupcova

| Total area       | 108 m² |
|------------------|--------|
| Floor area*      | 98 m²  |
| Loggia           | 10 m²  |
| Parking          | -      |
| Cellar           | -      |
| PENB             | В      |
| Reference number | 43623  |

The layout of the apartment on the 6th floor comprises a living room with kitchen and access to the **terrace**, 1 smaller and 1 larger bedroom with access to the **terrace**, a bathroom, a separate toilet and entrance hall.

Floor area 97.7 m<sup>2</sup>, terraces 5.24 + 5.25 m<sup>2</sup>.

For more information, please visit the project website www.biskupcova27.cz

.

info@biskupcova27.cz +420 724 551 238 EXKLUZIVNI ZASTOUPEN

5.25 m 5.24 m

108,19 m<sup>2</sup>

16,94 m² 18,26 m<sup>2</sup> 37.15 m²

4,68 m² 3.51 m² 6.57 m²

87,11 m<sup>2</sup>

97.70 m