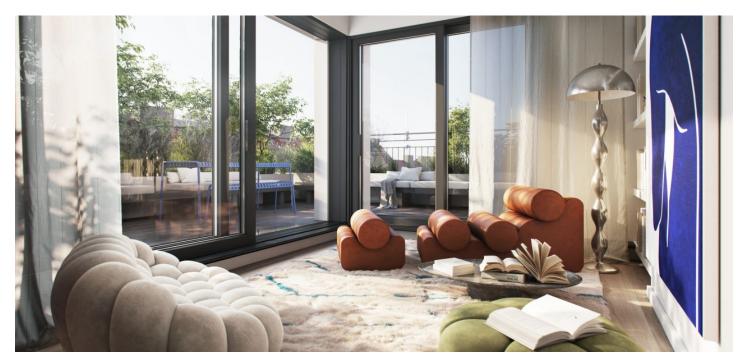

The layout of the apartment on the 6th floor comprises a living room with kitchen and access to the **terrace**, 1 smaller and 1 larger bedroom with access to the **terrace**, a bathroom, a separate toilet and entrance hall.

High-standard features include four-layered oak floors by Boen, large-format tiles in bathrooms by La Futura, premium sanitary ware from Ideal Standard, Kaldewei, and Hüppe brands, entrance and interior doors by Sapeli, underfloor heating and air conditioning. Heating will be provided by De Dietrich gas condensing boiler. A significant added value comes from large format windows with anthracite plastic-aluminum frames and external blinds. The building will have a new facade, renovated common areas, and an elevator serving the floors.