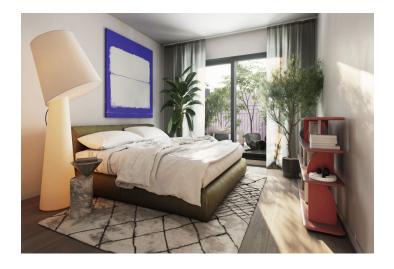

The apartment consists of a living room with a preparation for a kitchen, 1 bedroom, a bathroom (with a shower and a toilet), and an entrance hall. The living room has access to the **south-facing terrace**.

High-standard features include four-layered oak floors by Boen
DesignWood, large-format tiles in bathrooms by La Futura, premium
sanitary ware, entrance and interior doors by Sapeli, underfloor heating,
and air-conditioning. A significant added value are the large-format
windows with anthracite plastic-aluminum frames and exterior blinds.
Heating will be provided by a De Dietrich gas condensing boiler. The building
will have a new facade, renovated common areas, and an elevator serving
all floors.