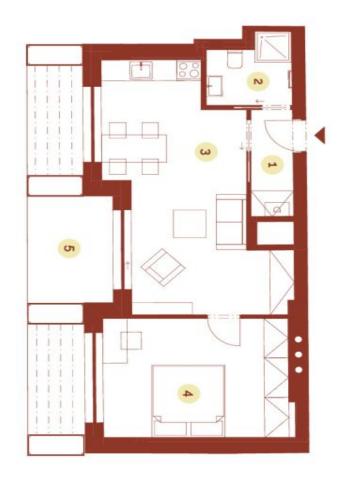

The apartment consists of a living room with a preparation for a kitchen, 1 bedroom, a bathroom (with a shower and a toilet), and an entrance hall. The living room has access to the **south-facing terrace**.

Floor area 48.9 m<sup>2</sup>, terrace 6.34 m<sup>2</sup>.

For more information, please visit the project website www.biskupcova27.cz