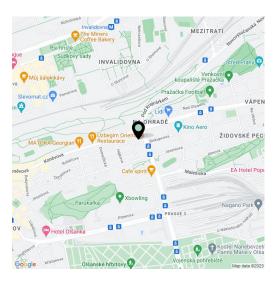

The project is situated on a side one-way street lined with mature trees in the vibrant area of upper Žižkov, near parks such as Vítkov and Parukářka. Another large park will be created alongside a new district in the former Žižkov freight station area. Currently, there are numerous locally-owned businesses in the area, with the popular Aero art cinema located almost beneath the residence's windows. Nearby is a sports complex with an indoor pool and outdoor swimming pool. Due to the new residential development, the range of services in the vicinity will significantly expand. Quick connections to the city center are provided by numerous tram lines, with a journey to Wenceslas Square taking just 15 minutes. Even faster access is available to Želivského or Palmovka metro stations.