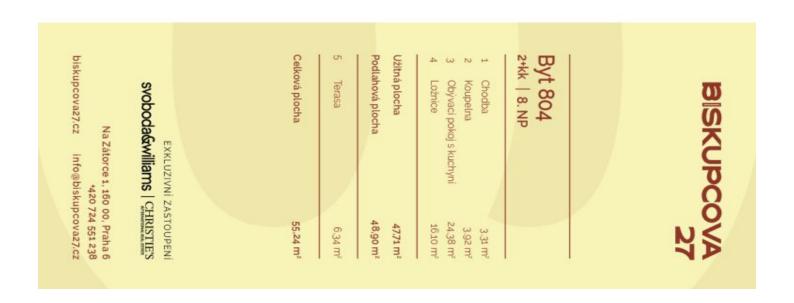

## € 398 527 I CZK 10 011 000

48.9 m², Prague 3, Žižkov, Biskupcova

| Total area       | 55 m² |
|------------------|-------|
| Floor area*      | 49 m² |
| Terrace          | 6 m²  |
| Parking          | -     |
| Cellar           | _     |
| PENB             | G     |
| Reference number | 43630 |

Floor area 48.9 m<sup>2</sup>, terrace 6.34 m<sup>2</sup>.

For more information, please visit the project website www.biskupcova27.cz