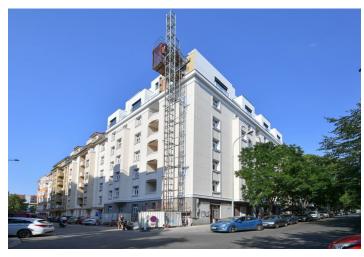

\* Area of the unit according to the Civil Code. The area consists of the sum total area of the entire unit bounded by perimeter walls.

This new apartment with a terrace, finished to a high standard, is located on the top 7th floor of a residential project that was created by the complete revitalization of a corner apartment building from the early 20th century. The location of upper Žižkov offers proximity to both greenery and the city center, and thanks to dynamic development, the range of services in the area is also expanding. Completion is scheduled by the end of February 2025.

High-standard features include four-layered oak floors by Boen
DesignWood, large-format tiles in bathrooms by La Futura, premium
sanitary ware, entrance and interior doors by Sapeli, underfloor heating,
and air-conditioning. A significant added value are the large-format
windows with anthracite plastic-aluminum frames and exterior blinds.
Heating will be provided by a De Dietrich gas condensing boiler. The building
will have a new facade, renovated common areas, and an elevator serving
all floors.