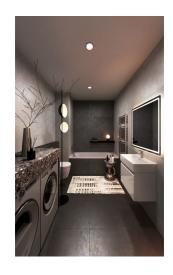

The apartment consists of a living room with a preparation for a kitchen, 1 bedroom, a bathroom (with a shower and a toilet), and an entrance hall. The living room has access to the **south-facing terrace**.

High-standard features include four-layered oak floors by Boen
DesignWood, large-format tiles in bathrooms by La Futura, premium
sanitary ware, entrance and interior doors by Sapeli, underfloor heating,
and air-conditioning. A significant added value are the large-format
windows with anthracite plastic-aluminum frames and exterior blinds.
Heating will be provided by a De Dietrich gas condensing boiler. The building
will have a new facade, renovated common areas, and an elevator serving
all floors.