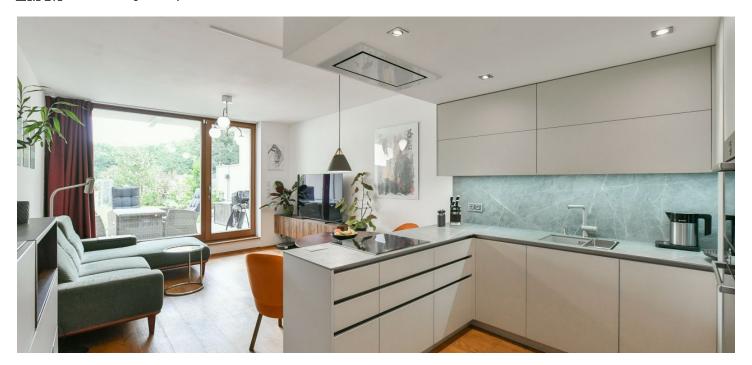

\* Area of the unit according to the Civil Code. The area consists of the sum total area of the entire unit bounded by perimeter walls.

This good quality semi furnished 2-bedroom apartment with 2 front gardens is on the ground floor in a modern building with plenty of surrounding greenery, in the immediate neighborhood of a children's playground, the Milíčovský forest and the Milíčovský hill. Rich amenities and services are available within easy reach, there is a fitness club and the Cinema City Galaxie multiplex cinema close to the nearby Opatov metro station, line C, with by regular bus connections from the building. The D1 highway is just a few minutes away.

The interior features a living room with a fully fitted open plan kitchen and access to the **terrace** / **garden** with automatic irrigation, a master bedroom with a built-in wardrobe and access to the second **garden**, and a second bedroom with a built-in wardrobe. There is a bathroom including a bathtub with a shower screen, a separate toilet, and an entrance hall with a large built-in wardrobe.

Oak floors, tiles, security entry door, curtains, central underfloor heating, washer / dryer, Bosch kitchen appliances, dishwasher, induction cooktop, steam oven, garden furniture, garden barbecue grill, lawn mower. A garage parking space is included. Monthly deposit for common building charges, water and heating: CZK 4,500. Electricity is billed separately. Available from November 1, 2022 (or earlier).