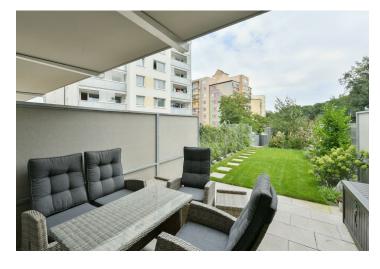

\* Area of the unit according to the Civil Code. The area consists of the sum total area of the entire unit bounded by perimeter walls.

This good quality semi furnished 2-bedroom apartment with 2 front gardens is on the ground floor in a modern building with plenty of surrounding greenery, in the immediate neighborhood of a children's playground, the Milíčovský forest and the Milíčovský hill. Rich amenities and services are available within easy reach, there is a fitness club and the Cinema City Galaxie multiplex cinema close to the nearby Opatov metro station, line C, with by regular bus connections from the building. The D1 highway is just a few minutes away.

The interior features a living room with a fully fitted open plan kitchen and access to the **terrace** / **garden** with automatic irrigation, a master bedroom with a built-in wardrobe and access to the second **garden**, and a second bedroom with a built-in wardrobe. There is a bathroom including a bathtub with a shower screen, a separate toilet, and an entrance hall with a large built-in wardrobe.