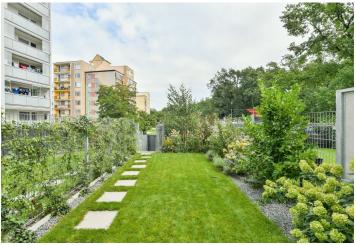

\* Area of the unit according to the Civil Code. The area consists of the sum total area of the entire unit bounded by perimeter walls.

This good quality semi furnished 2-bedroom apartment with 2 front gardens is on the ground floor in a modern building with plenty of surrounding greenery, in the immediate neighborhood of a children's playground, the Milíčovský forest and the Milíčovský hill. Rich amenities and services are available within easy reach, there is a fitness club and the Cinema City Galaxie multiplex cinema close to the nearby Opatov metro station, line C, with by regular bus connections from the building. The D1 highway is just a few minutes away.

The interior features a living room with a fully fitted open plan kitchen and access to the **terrace** / **garden** with automatic irrigation, a master bedroom with a built-in wardrobe and access to the second **garden**, and a second bedroom with a built-in wardrobe. There is a bathroom including a bathtub with a shower screen, a separate toilet, and an entrance hall with a large built-in wardrobe.

Oak floors, tiles, security entry door, curtains, central underfloor heating, washer / dryer, Bosch kitchen appliances, dishwasher, induction cooktop, steam oven, garden furniture, garden barbecue grill, lawn mower. A garage parking space is included. Monthly deposit for common building charges, water and heating: CZK 4,500. Electricity is billed separately. Available from November 1, 2022 (or earlier).