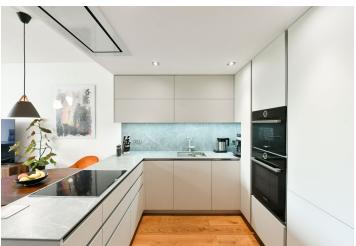

The interior features a living room with a fully fitted open plan kitchen and access to the **terrace** / **garden** with automatic irrigation, a master bedroom with a built-in wardrobe and access to the second **garden**, and a second bedroom with a built-in wardrobe. There is a bathroom including a bathtub with a shower screen, a separate toilet, and an entrance hall with a large built-in wardrobe.

Oak floors, tiles, security entry door, curtains, central underfloor heating, washer / dryer, Bosch kitchen appliances, dishwasher, induction cooktop, steam oven, garden furniture, garden barbecue grill, lawn mower. A garage parking space is included. Monthly deposit for common building charges, water and heating: CZK 4,500. Electricity is billed separately. Available from November 1, 2022 (or earlier).