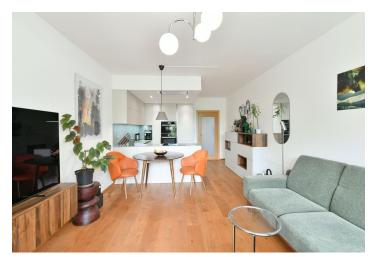

The interior features a living room with a fully fitted open plan kitchen and access to the **terrace** / **garden** with automatic irrigation, a master bedroom with a built-in wardrobe and access to the second **garden**, and a second bedroom with a built-in wardrobe. There is a bathroom including a bathtub with a shower screen, a separate toilet, and an entrance hall with a large built-in wardrobe.

Oak floors, tiles, security entry door, curtains, central underfloor heating, washer / dryer, Bosch kitchen appliances, dishwasher, induction cooktop, steam oven, garden furniture, garden barbecue grill, lawn mower. A garage parking space is included. Monthly deposit for common building charges, water and heating: CZK 4,500. Electricity is billed separately. Available from November 1, 2022 (or earlier).