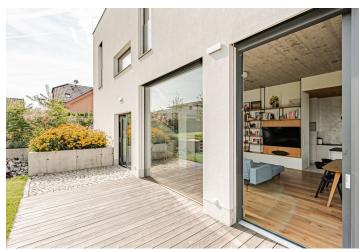

The ground floor consists of a **forty-meter open space** with a living room, dining room, and kitchen, a study/guest bedroom, a bathroom (with a toilet and shower), a utility room, and a foyer. The dining room and living room space are extended by a **garden terrace** (22.5 sq. m.) perfect on warm days. The private zone on the first floor consists of a master bedroom with a walk-in wardrobe and en-suite bathroom (bathtub, shower, toilet), a second bedroom with its own dressing room, a children's room, a bathroom (with a shower and a preparation for a sauna), and a separate toilet.

Large-format aluminum windows let plenty of light into the house, which can be shaded with electrically controlled exterior window blinds. The exposed concrete ceilings of up to 3.5 m in height provide a sense of openness. The kitchen is fully equipped, and the cooking island has an induction hob with an integrated pull-out hood. The energy-efficient house, completed in 2019, is heated by a gas condensing boiler with a 300 I DHW tank heated by solar panels. Underfloor heating with thermostats in individual rooms. The heat source can be converted to a heat pump. There are solar panels on the roof, and in the spacious garden with automatic irrigation, there is a fireplace and preparation for a Jacuzzi, and parking is provided by a double garage. The house is guarded by a security system with an alarm.