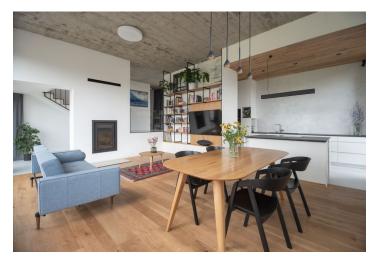

The ground floor consists of a **forty-meter open space** with a living room, dining room, and kitchen, a study/guest bedroom, a bathroom (with a toilet and shower), a utility room, and a foyer. The dining room and living room space are extended by a **garden terrace** (22.5 sq. m.) perfect on warm days. The private zone on the first floor consists of a master bedroom with a walk-in wardrobe and en-suite bathroom (bathtub, shower, toilet), a second bedroom with its own dressing room, a children's room, a bathroom (with a shower and a preparation for a sauna), and a separate toilet.

Large-format aluminum windows let plenty of light into the house, which can be shaded with electrically controlled exterior window blinds. The exposed concrete ceilings of up to 3.5 m in height provide a sense of openness. The kitchen is fully equipped, and the cooking island has an induction hob with an integrated pull-out hood. The energy-efficient house, completed in 2019, is heated by a gas condensing boiler with a 300 I DHW tank heated by solar panels. Underfloor heating with thermostats in individual rooms. The heat source can be converted to a heat pump. There are solar panels on the roof, and in the spacious garden with automatic irrigation, there is a fireplace and preparation for a Jacuzzi, and parking is provided by a double garage. The house is guarded by a security system with an alarm.