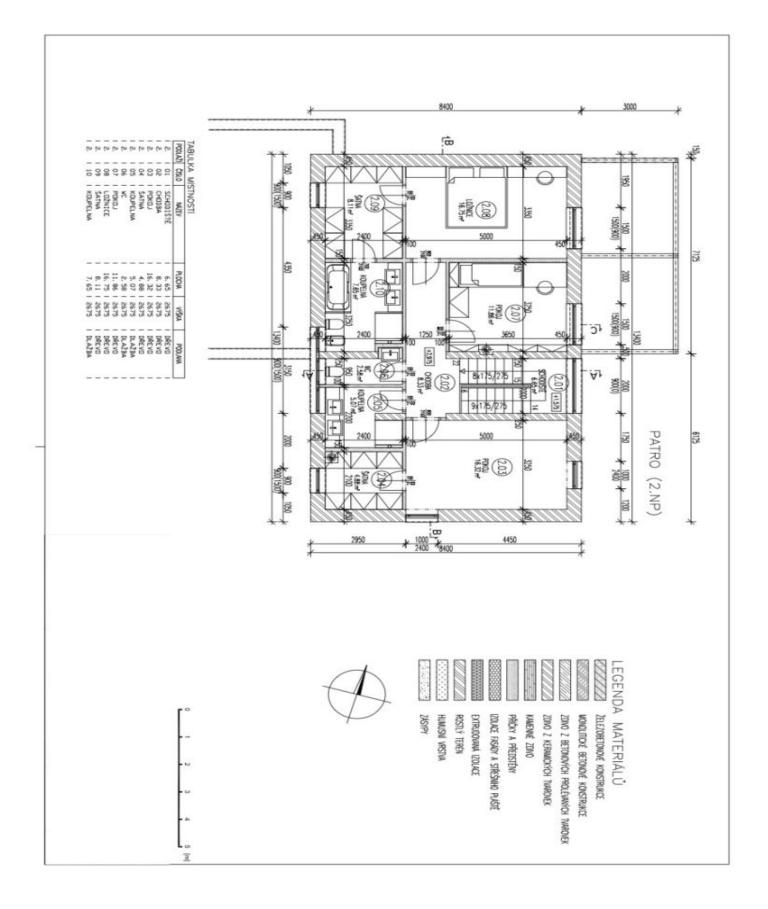

The ground floor consists of a **forty-meter open space** with a living room, dining room, and kitchen, a study/guest bedroom, a bathroom (with a toilet and shower), a utility room, and a foyer. The dining room and living room space are extended by a **garden terrace** (22.5 sq. m.) perfect on warm days. The private zone on the first floor consists of a master bedroom with a walk-in wardrobe and en-suite bathroom (bathtub, shower, toilet), a second bedroom with its own dressing room, a children's room, a bathroom (with a shower and a preparation for a sauna), and a separate toilet.

Usable area 247.15 m², of which is interior 177.2 m² and 23 m² terrace, built-up area 169 m², garden 730 m², plot 899 m².

In addition to regular property viewings, we also offer real-time video viewings via WhatsApp, FaceTime, Messenger, Skype, and other apps.