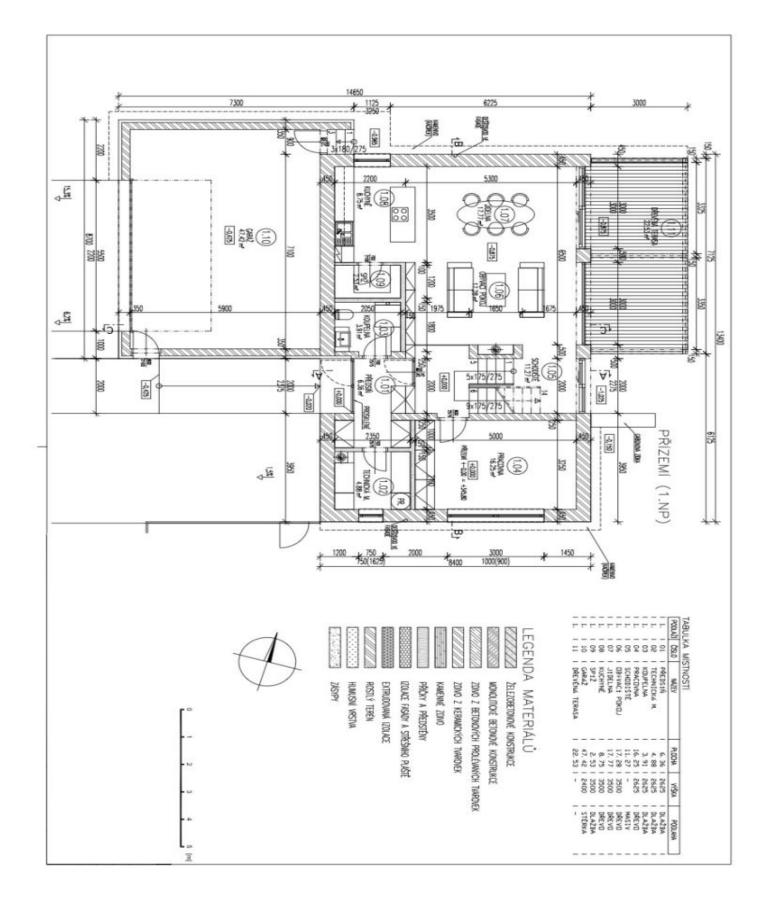

The ground floor consists of a **forty-meter open space** with a living room, dining room, and kitchen, a study/guest bedroom, a bathroom (with a toilet and shower), a utility room, and a foyer. The dining room and living room space are extended by a **garden terrace** (22.5 sq. m.) perfect on warm days. The private zone on the first floor consists of a master bedroom with a walk-in wardrobe and en-suite bathroom (bathtub, shower, toilet), a second bedroom with its own dressing room, a children's room, a bathroom (with a shower and a preparation for a sauna), and a separate toilet.

Usable area 247.15 m², of which is interior 177.2 m² and 23 m² terrace, built-up area 169 m², garden 730 m², plot 899 m².

In addition to regular property viewings, we also offer real-time video viewings via WhatsApp, FaceTime, Messenger, Skype, and other apps.