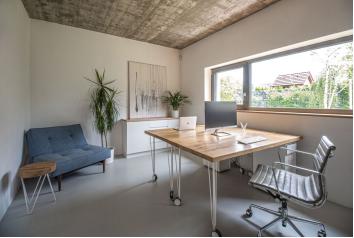

The ground floor consists of a **forty-meter open space** with a living room, dining room, and kitchen, a study/guest bedroom, a bathroom (with a toilet and shower), a utility room, and a foyer. The dining room and living room space are extended by a **garden terrace** (22.5 sq. m.) perfect on warm days. The private zone on the first floor consists of a master bedroom with a walk-in wardrobe and en-suite bathroom (bathtub, shower, toilet), a second bedroom with its own dressing room, a children's room, a bathroom (with a shower and a preparation for a sauna), and a separate toilet.

Large-format aluminum windows let plenty of light into the house, which can be shaded with electrically controlled exterior window blinds. The exposed concrete ceilings of up to 3.5 m in height provide a sense of openness. The kitchen is fully equipped, and the cooking island has an induction hob with an integrated pull-out hood. The energy-efficient house, completed in 2019, is heated by a gas condensing boiler with a 300 I DHW tank heated by solar panels. Underfloor heating with thermostats in individual rooms. The heat source can be converted to a heat pump. There are solar panels on the roof, and in the spacious garden with automatic irrigation, there is a fireplace and preparation for a Jacuzzi, and parking is provided by a double garage. The house is guarded by a security system with an alarm.