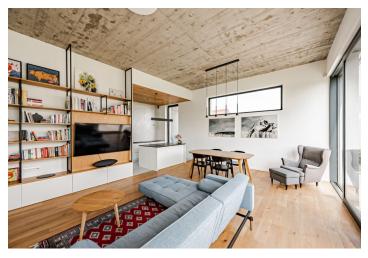

The ground floor consists of a **forty-meter open space** with a living room, dining room, and kitchen, a study/guest bedroom, a bathroom (with a toilet and shower), a utility room, and a foyer. The dining room and living room space are extended by a **garden terrace** (22.5 sq. m.) perfect on warm days. The private zone on the first floor consists of a master bedroom with a walk-in wardrobe and en-suite bathroom (bathtub, shower, toilet), a second bedroom with its own dressing room, a children's room, a bathroom (with a shower and a preparation for a sauna), and a separate toilet.

Large-format aluminum windows let plenty of light into the house, which can be shaded with electrically controlled exterior window blinds. The exposed concrete ceilings of up to 3.5 m in height provide a sense of openness. The kitchen is fully equipped, and the cooking island has an induction hob with an integrated pull-out hood. The energy-efficient house, completed in 2019, is heated by a gas condensing boiler with a 300 I DHW tank heated by solar panels. Underfloor heating with thermostats in individual rooms. The heat source can be converted to a heat pump. There are solar panels on the roof, and in the spacious garden with automatic irrigation, there is a fireplace and preparation for a Jacuzzi, and parking is provided by a double garage. The house is guarded by a security system with an alarm.